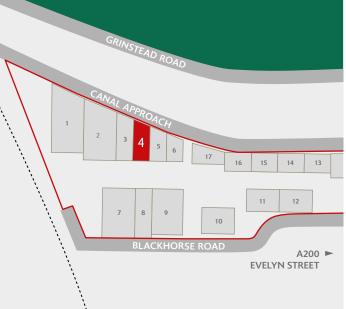

**DEPTFORD SE8 5HY** 

TO LET REFURBISHED WAREHOUSE / INDUSTRIAL UNIT OFFERING EXCELLENT ACCESS TO CENTRAL LONDON 4,340 SQ FT (403 SQ M)

- Good access to Central London,
  Docklands and the City
- Opentional mainline railway and the bus station are within close proximity
- Established and recognised estate
- Estate occupiers include:
  London Ambulance Service,
  Fareshare, Brick Brewery and
  Flint Hire

#### **DISTANCES**

| DEPTFORD STATION       | 0.5 miles |
|------------------------|-----------|
| NEW CROSS STATION      | 1 mile    |
| NEW CROSS GATE STATION | 1 mile    |
| CENTRAL LONDON         | 4 miles   |
| M25 (J2)               | 14 miles  |
| M25 (J3)               | 15 miles  |