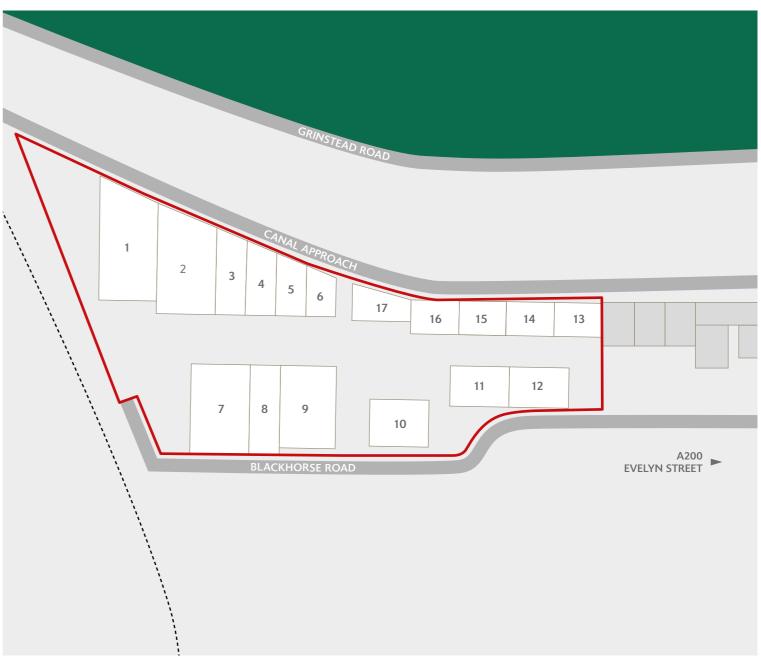

### **AVAILABILITY**

INDUSTRIAL / WAREHOUSE UNITS CLOSE TO CENTRAL LONDON

## WAREHOUSE / INDUSTRIAL UNITS AVAILABLE FROM 3,199 SQ FT.

SEGRO Park Deptford is an established estate located within close proximity to Central London and the City. The estate is suited to a variety of businesses whereby an array of unit sizes and configurations are available, all on flexible terms.