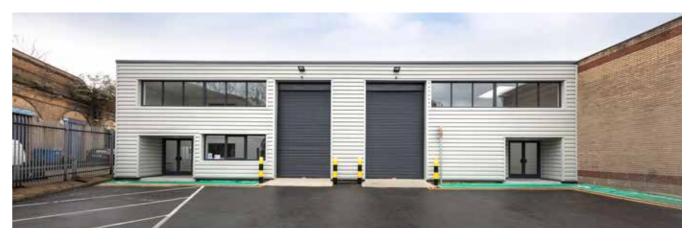

## WAREHOUSE / INDUSTRIAL UNITS AVAILABLE FROM 3,199 SQ FT.

SEGRO Park Deptford is an established estate located within close proximity to Central London and the City. The estate is suited to a variety of businesses whereby an array of unit sizes and configurations are available, all on flexible terms.