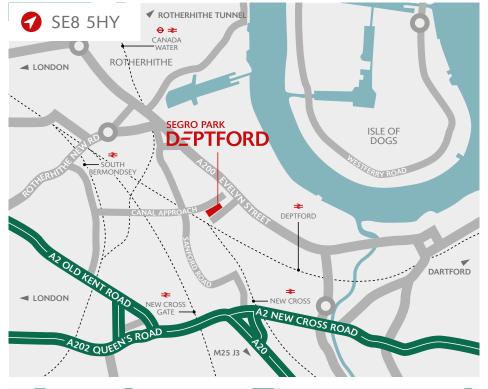

- Good access to Central London, Docklands and the City
- Deptford mainline railway and the bus station are within close proximity
- Established and recognised estate

**Flexible** 

leases available

#### **DRIVING DISTANCES**

| DEPTFORD STATION       | 0.5 miles |
|------------------------|-----------|
| NEW CROSS STATION      | 1 mile    |
| NEW CROSS GATE STATION | 1 mile    |
| CENTRAL LONDON         | 4 miles   |
| M25 (J2)               | 14 miles  |
| M25 (J3)               | 15 miles  |