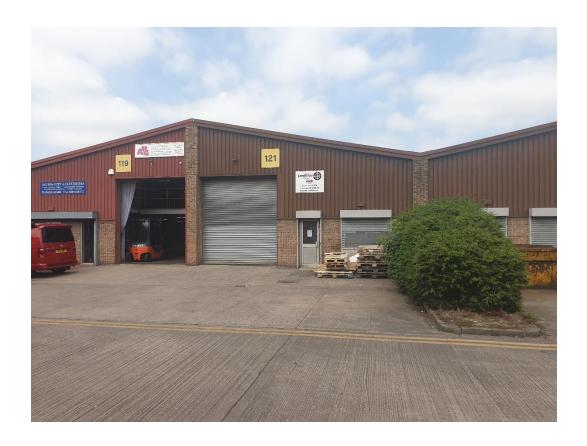

## **DESCRIPTION**

A modern brick built industrial/workshop unit with profile steel cladding.

- Security shutters
- Office area with mezzanine storage above
- Good loading and parking to the front
- Excellent eaves height
- Established industrial location