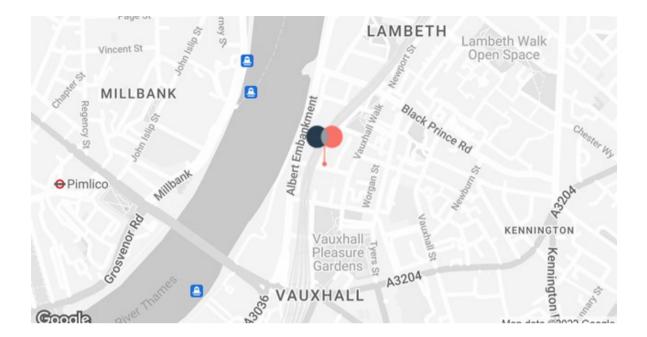

Both units provide open plan office accommodation with meeting rooms, kitchenettes/break out areas. There is cycle parking available to tenants which are located within Spring Mews.

The premises are situated just to the south of Albert Embankment within a few minutes' walk of Vauxhall mainline and Victoria Line underground station. The many and varied amenities of Vauxhall are all close to hand, including the Black Dog Pub, The Rose Café, Mother Kelly's, Tesco. Nando's to name a few.