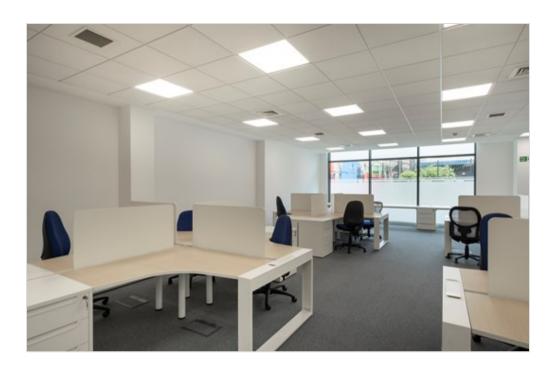

#### Offices to Let

The premises form part of the ground floor of a modern development and provide good quality air conditioned offices within this modern complex with fully glazed shop fronts fronting Tinworth Street with good natural light throughout.

Both units provide open plan office accommodation with meeting rooms, kitchenettes/break out areas. There is cycle parking available to tenants which are located within Spring Mews.

The premises are situated just to the south of Albert Embankment within a few minutes' walk of Vauxhall mainline and Victoria Line underground station. The many and varied amenities of Vauxhall are all close to hand, including the Black Dog Pub, The Rose Café, Mother Kelly's, Tesco. Nando's to name a few.