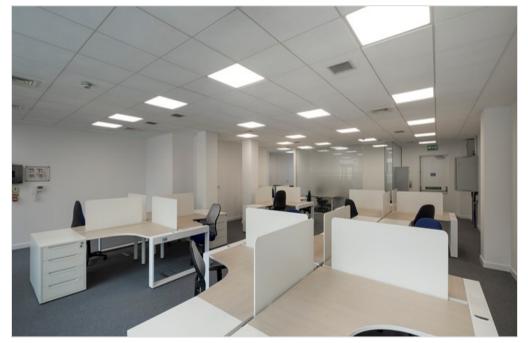

#### Offices to Let

The premises form part of the ground floor of a modern development and provide good quality air conditioned offices within this modern complex with fully glazed shop fronts fronting Tinworth Street with good natural light throughout.

Both units provide open plan office accommodation with meeting rooms, kitchenettes/break out areas. There is cycle parking available to tenants which are located within Spring Mews.

The premises are situated just to the south of Albert Embankment within a few minutes' walk of Vauxhall mainline and Victoria Line underground station. The many and varied amenities of Vauxhall are all close to hand, including the Black Dog Pub, The Rose Café, Mother Kelly's, Tesco. Nando's to name a few.