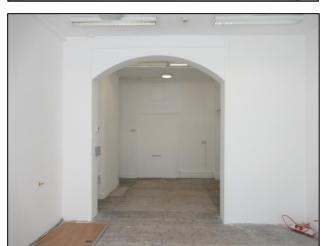

#### **DESCRIPTION**

The subject property comprises a mid-terraced building consisting of ground floor retail area and a small basement area to the front of the building (accessed via a trap door).

All mains services are available to the property.

#### **Ground Floor**

Ground 484 sq. ft. (44.95 sq. m.)
Basement 229 sq. ft. (21.29 sq. m.) **Total 713 sq. ft. (66.24 sq. m.)** 