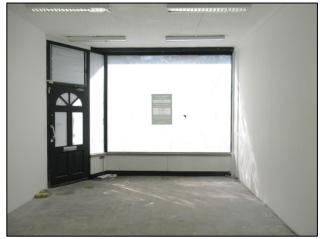

#### **DESCRIPTION**

The subject property comprises a mid-terraced building consisting of ground floor retail area and a small basement area to the front of the building (accessed via a trap door).

All mains services are available to the property.

#### **Ground Floor**

Ground 484 sq. ft. (44.95 sq. m.)
Basement 229 sq. ft. (21.29 sq. m.) **Total 713 sq. ft. (66.24 sq. m.)** 