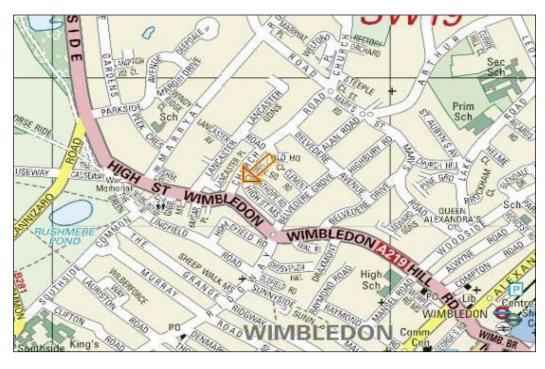

#### LOCATION

Church Road forms part of Wimbledon Village's unique shopping and leisure experience in the most affluent area of Wimbledon.

Wimbledon Common and Wimbledon Lawn Tennis are major attractions drawing visitors to the area, which is one of the most exclusive in the London area.

The surrounding retailers include fashion retailers, bars, estate agents and other local retailers including The Ivy.