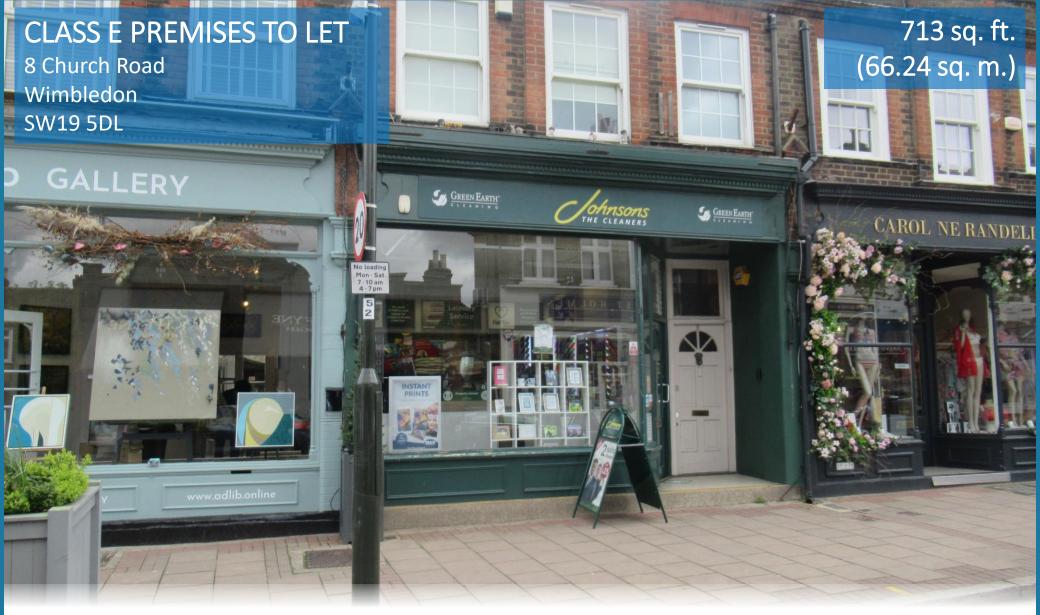

RETAIL UNIT SUITABLE FOR A VARIETY OF USES

#### **DESCRIPTION**

The subject property comprises a mid-terraced building consisting of ground floor retail area and a small basement area to the front of the building (accessed via a trap door).

All mains services are available to the property.

#### **Ground Floor**

Ground 484 sq. ft. (44.95 sq. m.)
Basement 229 sq. ft. (21.29 sq. m.) **Total 713 sq. ft. (66.24 sq. m.)** 

## **CLASS E PREMISES TO LET**

8 Church Road Wimbledon SW19 5DL