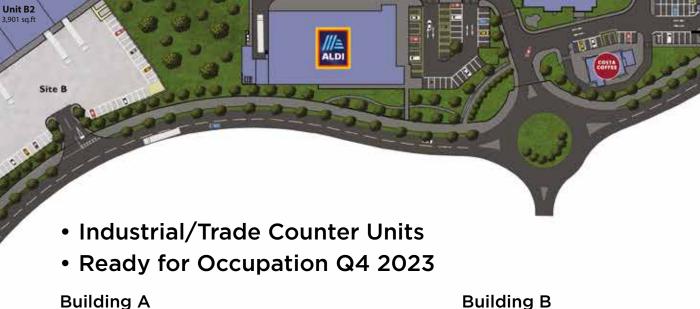

**Building B Building A Scheme Master Plan** Home Location Contact **New Speculative Construction** CABLES Steel Portal Frame Units 8m Eaves Height **Full height Sectional loading** TRADE PARK Ample loading and minimum 13No. car parking spaces per unit Cables Way, Prescot, Liverpool L34 1JZ **Building B** Unit B1 7,223 sq. ft Unit B2 3,901 sq. ft Unit B3 3,901 sq. ft Unit B4 5,258 sq. ft Total Gross Internal Area 20,283 sq. ft

Unit B1

Unit B2

Unit B3

Unit B4

7,223 sq. ft

3,901 sq. ft

3,901 sq. ft

5,258 sq. ft

Total Gross Internal Area 20,283 sq. ft

Total Gross Internal Area 22,982 sq. ft

## CABLES TRADE PARK Cables Way, Prescot, Liverpool L34 1JZ

- Adjacent to new proposed Aldi, Burger King, Costa, KFC
- Cables Retail Park & Tesco Extra 1/4 km
- Adjacent to Prescot Park a new housing development of 750 family homes under construction
- Catchment population of c 250,000 within 5Km
- Junction 2 M57 1 Km