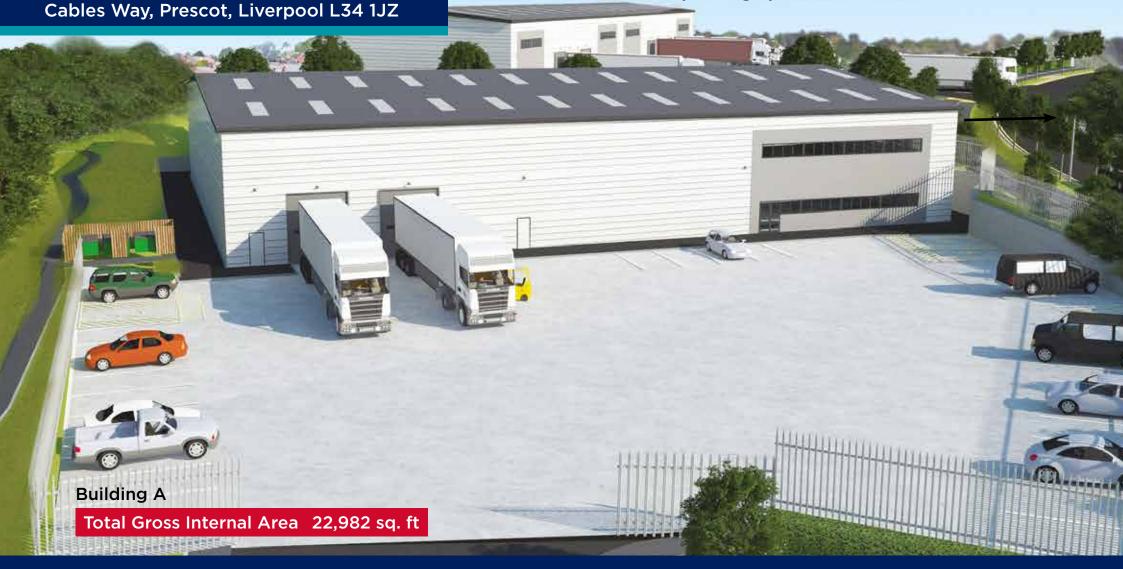

## CABLES TRADE PARK

- New Speculative Construction
- Steel Portal Frame Units
- 8m Eaves Height
- · Full height Sectional loading
- Ample loading and minimum 31No. car parking spaces (4No. disabled car parking spaces)

Total Gross Internal Area 20,283 sq. ft

Total Gross Internal Area 22,982 sq. ft