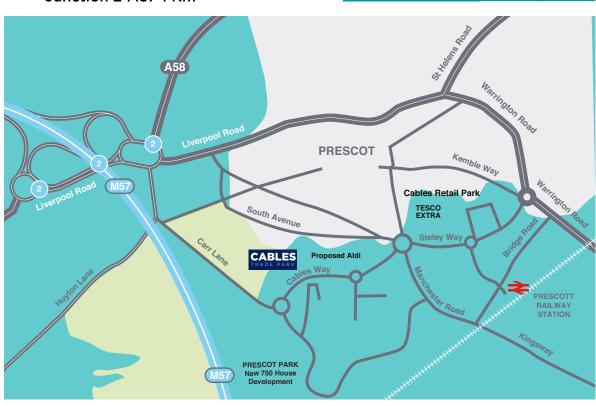

## CABLES TRADE PARK Cables Way, Prescot, Liverpool L34 1JZ

- Adjacent to new proposed Aldi, Burger King, Costa, KFC
- Cables Retail Park & Tesco Extra 1/4 km
- Adjacent to Prescot Park a new housing development of 750 family homes under construction
- Catchment population of c 250,000 within 5Km
- Junction 2 M57 1 Km

|                    | Miles | Drive Time |
|--------------------|-------|------------|
| M6/M62 Interchange | 14.8  | 16 mins    |
| Junction 2 M57     | 1     | 3 mins     |
| Port of Liverpool  | 9     | 28 mins    |
| Liverpool Airport  | 10    | 17 mins    |
| Manchester Airport | 31.5  | 33 mins    |