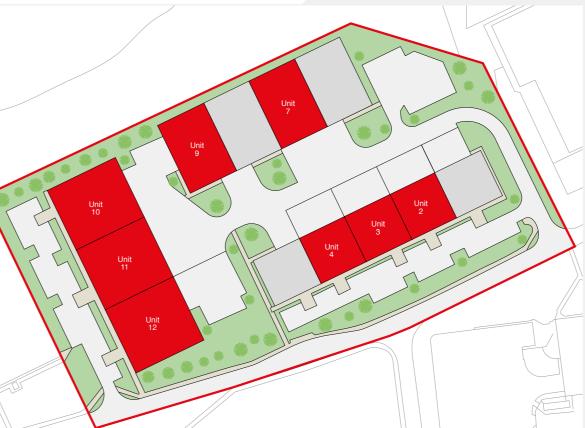

#### Accommodation

| Unit    | sq m  | sq ft  | Private Yard |
|---------|-------|--------|--------------|
| Unit 2  | 581   | 6,270  | Yes          |
| Unit 3  | 581   | 6,270  | Yes          |
| Unit 4  | 581   | 6,270  | Yes          |
| Unit 7  | 862   | 9,300  | No           |
| Unit 9  | 862   | 9,300  | No           |
| Unit 10 | 1,158 | 12,500 | Yes          |
| Unit 11 | 1,158 | 12,500 | Yes          |
| Unit 12 | 1,158 | 12,500 | Yes          |