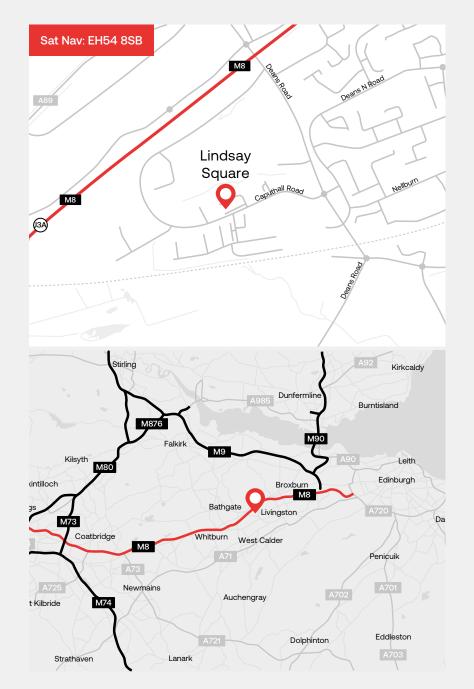

Located just off J4 of the M8 motorway the estate is a prime last mile logistics location with great access to the Central Belt with Edinburgh and Glasgow both able to be reached within a 35-minute drive.

#### Location

The location is second to none with exceptional transport links to the Central Belt including Edinburgh and Glasgow.

By Road

J4 of the M8 motorway is adjacent to the estate. Approx driving times: Livingston 8 minutes Edinburgh 30 minutes

#### By Rail

Glasgow 35 minutes

Livingston North Station. Regular service from Edinburgh and Glasgow. 2.5 miles from Deans Ind Estate 8 minutes

By Air

Edinburgh Airport. Over 150 destinations worldwide as well as increasing cargo capacity. 12 miles from Deans Ind Estate 18 minutes