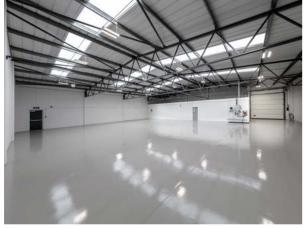

### **SPECIFICATION**

- · Mid terraced unit
- Up to 3.6m clear height
- 1 level access loading door
- 3-phase power
- WC facilities
- EPC rating available upon request