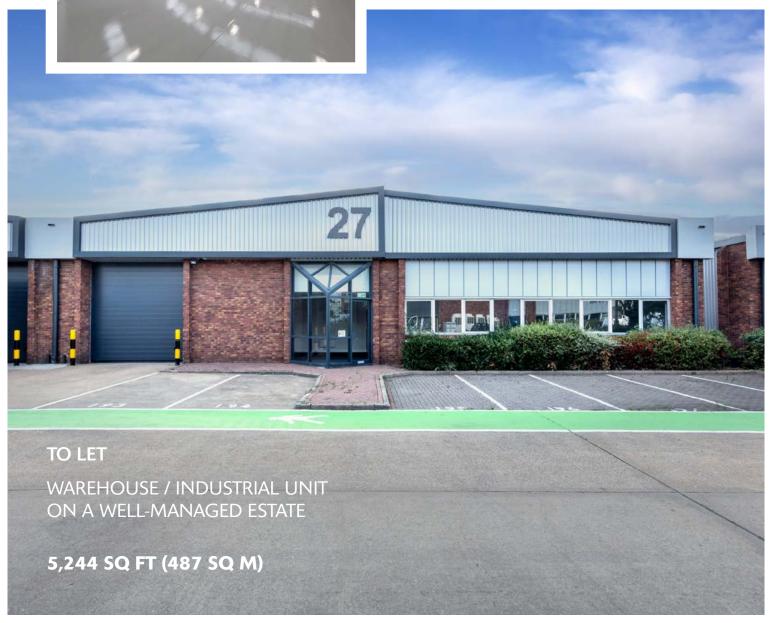

**AVAILABLE NOW** 

# UNIT 27 ACTON PARK

THE VALE W3 7QE

- Prominent position on The Vale (A4020) between Acton and Shepherd's Bush, west of Central London
- Good access to the A40 and A406 which provide links to both Central London and the M40, M4, M25 and M1 motorways
- Easily accessible for employees with Acton Central (Main Line) and Acton Town (Underground Piccadilly Line) stations within close proximity
- Well-managed and established estate
- Secure environment with 24-hour on-site security and CCTV

### **ACCOMMODATION**

| WAREHOUSE | 4,114 sq ft               |
|-----------|---------------------------|
| OFFICE    | 1,130 sq ft               |
| TOTAL     | 5,244 sq ft<br>(487 sq m) |

(All areas are approximate and measured on a Gross External basis)