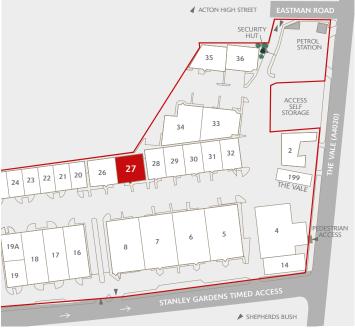

# UNIT 27 ACTON PARK

THE VALE W3 7QE

- Prominent position on The Vale (A4020) between Acton and Shepherd's Bush, west of Central London
- Good access to the A40 and A406 which provide links to both Central London and the M40, M4, M25 and M1 motorways
- Easily accessible for employees with Acton Central (Main Line) and Acton Town (Underground Piccadilly Line) stations within close proximity
- Well-managed and established estate
- Secure environment with 24-hour on-site security and CCTV