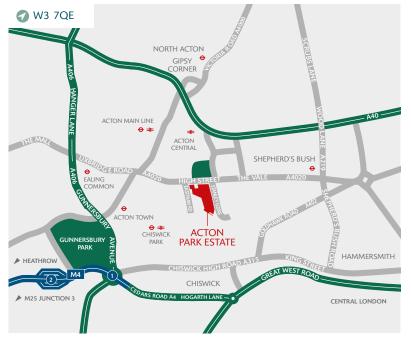

# UNIT 27 ACTON PARK

THE VALE W3 7QE

- Prominent position on The Vale (A4020) between Acton and Shepherd's Bush, west of Central London
- Good access to the A40 and A406 which provide links to both Central London and the M40, M4, M25 and M1 motorways
- Easily accessible for employees with Acton Central (Main Line) and Acton Town (Underground Piccadilly Line) stations within close proximity
- Well-managed and established estate
- Secure environment with 24-hour on-site security and CCTV

### **DISTANCES**

| ACTON CENTRAL <b>₹</b> | 0.6 miles  |
|------------------------|------------|
| A40                    | 1.0 miles  |
| ACTON TOWN ↔           | 1.3 miles  |
| M4 (J1)                | 2.3 miles  |
| M1 (J1)                | 6.4 miles  |
| CENTRAL LONDON         | 7.1 miles  |
| HEATHROW AIRPORT       | 11.5 miles |