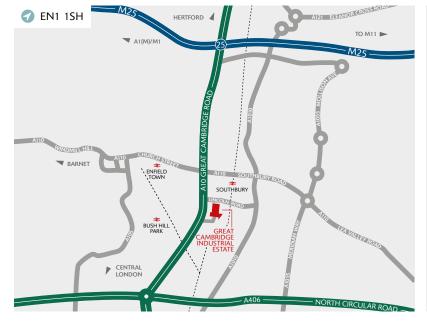

### **DISTANCES**

| A10 GREAT CAMBRIDGE ROAD | 0.2 miles  |
|--------------------------|------------|
| SOUTHBURY STATION        | 0.7 miles  |
| BUSH HILL PARK STATION   | 0.7 miles  |
| ENFIELD TOWN CENTRE      | 2.0 miles  |
| A406/NORTH CIRCULAR ROAD | 2.5 miles  |
| M25 (J25)                | 3.0 miles  |
| CENTRAL LONDON           | 12.4 miles |
| STANSTED AIRPORT         | 27.6 miles |

Source: Google maps