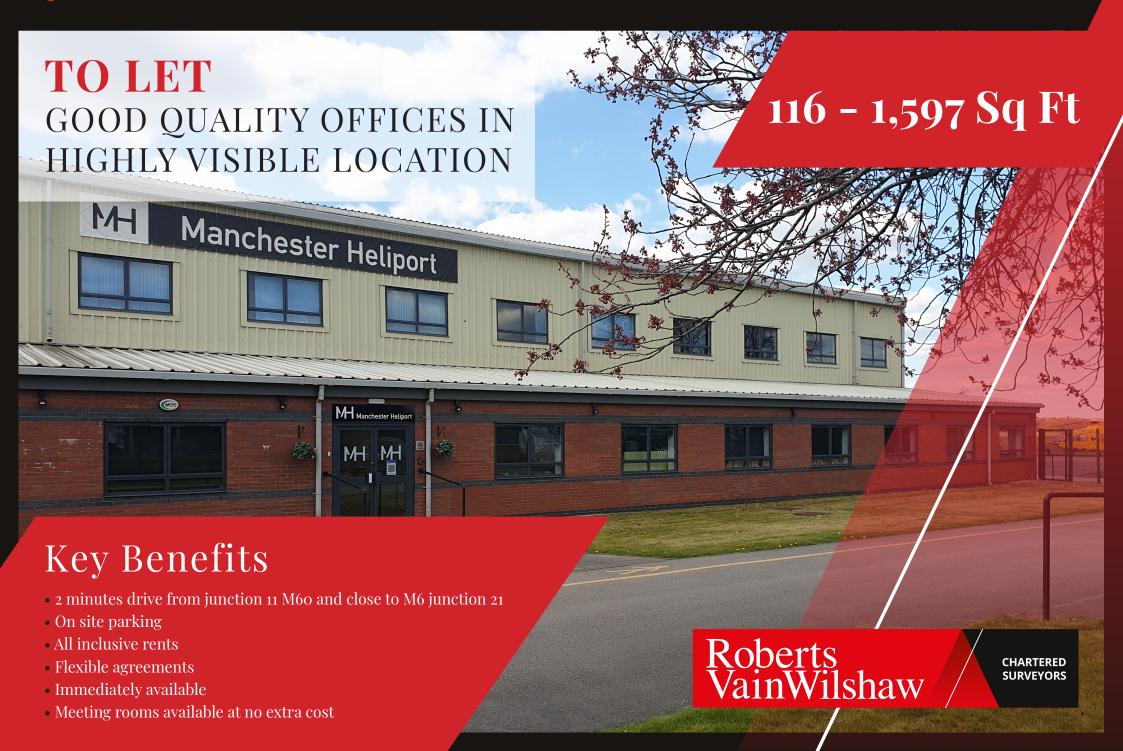

## LOCATION

Manchester Heliport Business Centre is prominently located 2 minutes drive from junction 11 of the M60, and 8 miles from junction 21 of the M6. The amenities of both Eccles and Irlam town centres and the Trafford Centre are close by and the centre is easily accessed from these locations by public transport with bus stops immediately outside the centre.

### DESCRIPTION

The Centre comprises ground and first floor office space forming part of Manchester Heliport and offers good quality offices in a variety of sizes starting from 116 sqft. Features include:

- Rents which are fully inclusive of rates, heating and power
- Flexible terms
- 24/7 access
- Secure with each tenant having their own fob access
- Plenty of natural light and outside space
- Use of meeting rooms
- Communal kitchen and breakout areas

# ACCOMMODATION

Suites ranging in size from 116 sqft - 1,597 sqft (1 person to 15 person rooms).