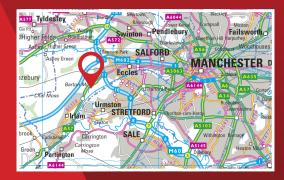

## LOCATION

Manchester Heliport Business Centre is prominently located 2 minutes drive from junction 11 of the M60, and 8 miles from junction 21 of the M6. The amenities of both Eccles and Irlam town centres and the Trafford Centre are close by and the centre is easily accessed from these locations by public transport with bus stops immediately outside the centre.