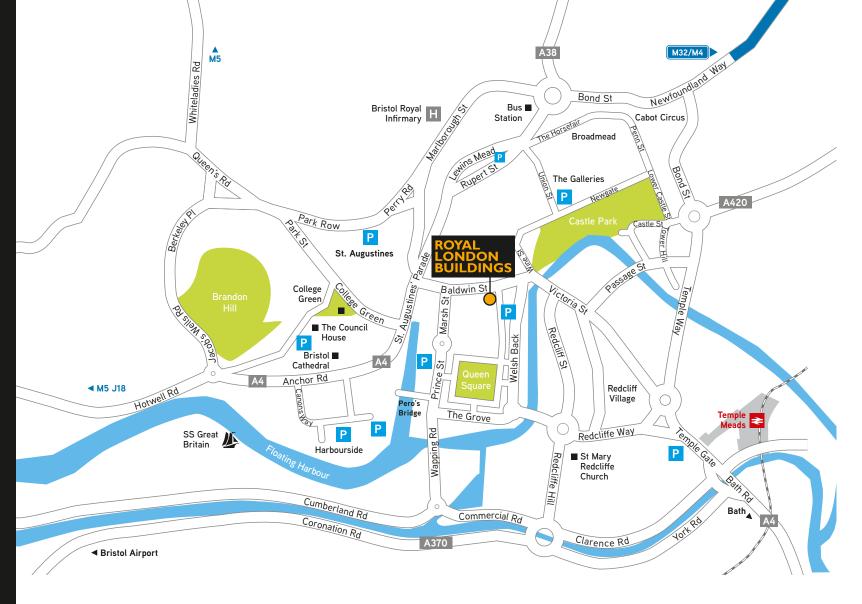

# ROYAL LONDON BUILDINGS

BALDWIN STREET BRISTOL BSI IPN

**CONTEMPORARY** OPEN PLAN OFFICES SUITES AVAILABLE FROM 296 – 875 SQ FT

Royal London Buildings occupies a prominent position at the junction of Baldwin Street and Queen Charlotte Street, within walking distance of Temple Meads station and Cabot Circus, as well as the extensive choice of restaurants and pubs available in the Corn Street area.