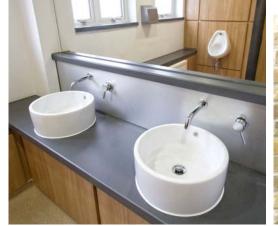

Common parts provide showers and refurbished WCs with secure bike storage in the basement.