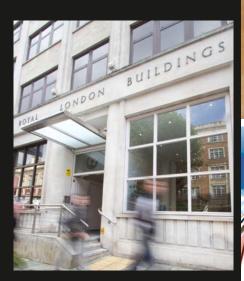

# ROYAL LONDON BUILDINGS

BALDWIN STREET BRISTOL BSI IPN

**CONTEMPORARY** OPEN PLAN OFFICES SUITES AVAILABLE FROM 296 – 875 SQ FT

Royal London Buildings occupies a prominent position at the junction of Baldwin Street and Queen Charlotte Street, within walking distance of Temple Meads station and Cabot Circus, as well as the extensive choice of restaurants and pubs available in the Corn Street area.

Royal London Buildings is an impressive refurbished office building, which provides accommodation on ground and 5 upper floors.

The reception has been reconfigured with a waiting area and a communal meeting room.