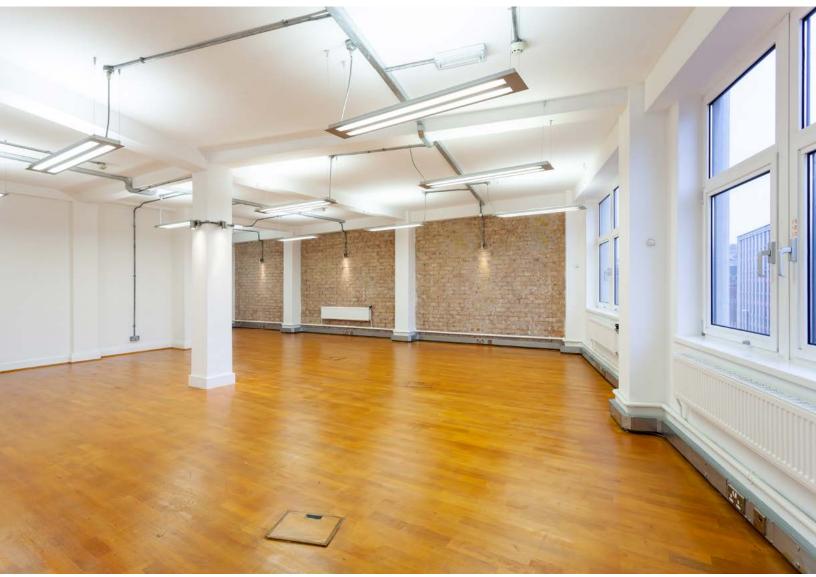

Royal London Buildings is an impressive refurbished office building, which provides accommodation on ground and 5 upper floors.

The reception has been reconfigured with a waiting area and a communal meeting room.

#### **SPECIFICATION**

- Open plan suites
- Onsite commissionaire
- WC's and showers
- Shared meeting room
- 8 person passenger lift
- Gas fired central heating
- Perimeter trunking
- Double glazing
- Basement storage