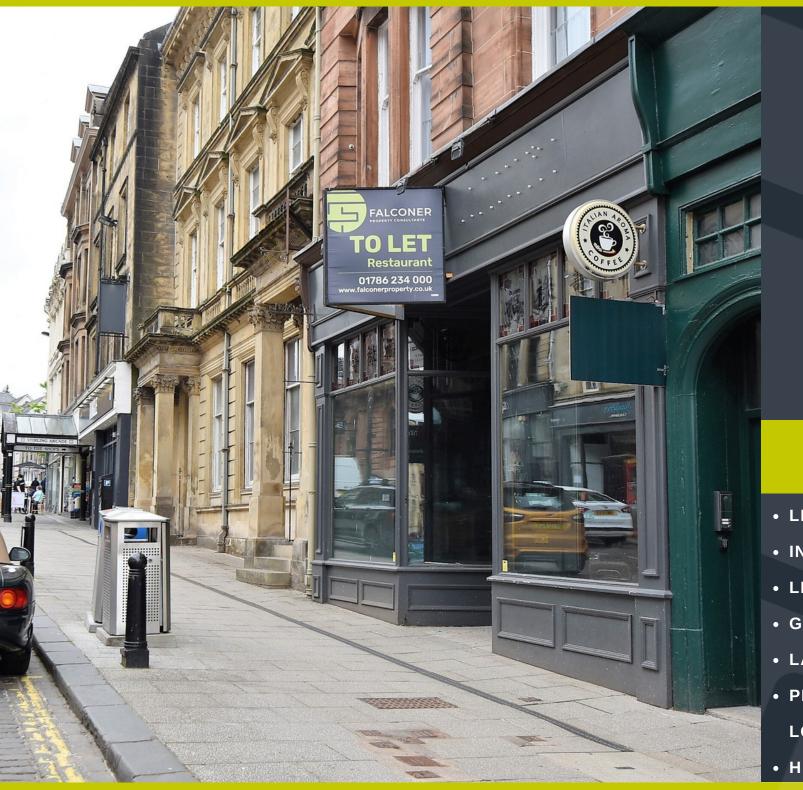

# TO LET

- LICENSED RESTAURANT
- INCENTIVES AVAILABLE
- LEASE FROM £25,000 PER ANNUM
- GROUND FLOOR 2,159FT<sup>2</sup>
- LARGE GLAZED FRONTAGE
- PROMINENT CITY CENTRE
   LOCATION
- HIGH LEVELS OF PASSING TRADE

The surrounding area is of mixed commercial and residential usage with The Thistles Centre, Stirling's prime regional shopping centre under 5 minutes walking distance.

The subjects are located on the Northern side of King Street between its junctions with Spittal Street and Murray Place.

Internally the subjects provide ground floor restaurant area, w.c's and kitchen whilst the basement offers further storage area.

The subjects benefit from a large glazed frontage with central entrance door.