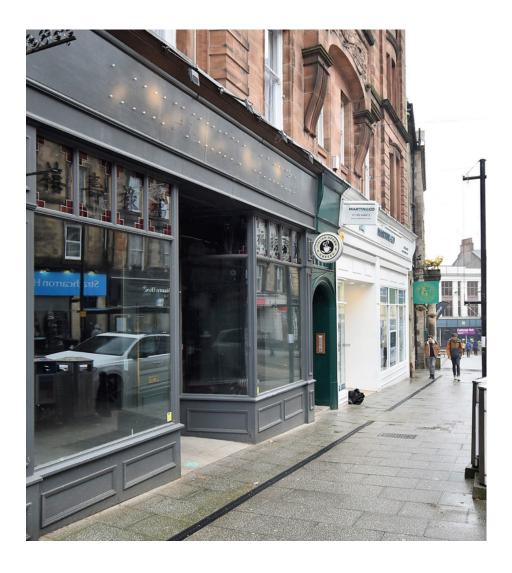

The surrounding area is of mixed commercial and residential usage with The Thistles Centre, Stirling's prime regional shopping centre under 5 minutes walking distance.

The subjects are located on the Northern side of King Street between its junctions with Spittal Street and Murray Place.

Internally the subjects provide ground floor restaurant area, w.c's and kitchen whilst the basement offers further storage area.

The subjects benefit from a large glazed frontage with central entrance door.