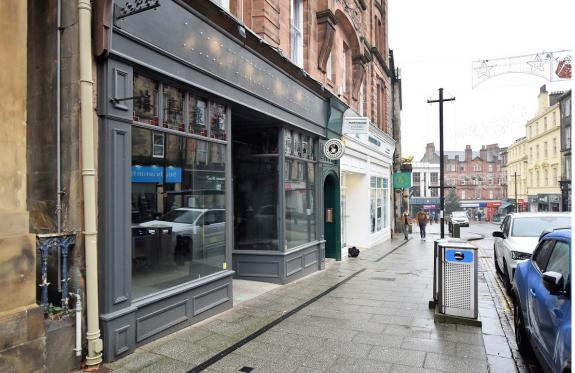

The surrounding area is of mixed commercial and residential usage with The Thistles Centre, Stirling's prime regional shopping centre under 5 minutes walking distance.

The subjects are located on the Northern side of King Street between its junctions with Spittal Street and Murray Place.

Internally the subjects provide ground floor restaurant area, w.c's and kitchen whilst the basement offers further storage area.

The subjects benefit from a large glazed frontage with central entrance door.