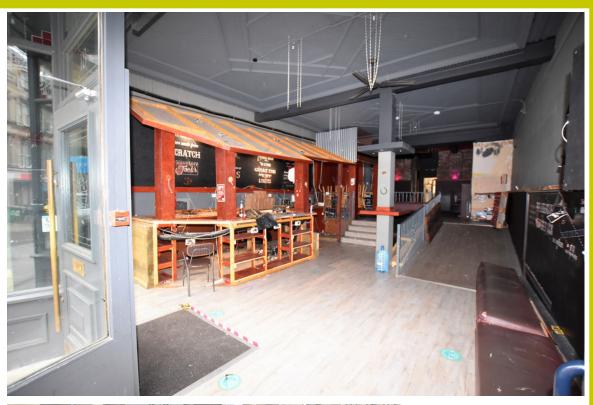

#### DESCRIPTION

TThe subjects comprise a mid terraced restaurant formed over the ground and basement floors of a four storey building. The main building is of traditional red sandstone construction surmounted by a pitched and slated roof whilst a more recent extension has been erected to the rear.

Internally the subjects provide ground floor restaurant area, w.c's and kitchen whilst the basement offers further storage area.

The subjects benefit from a large glazed frontage with central entrance door.