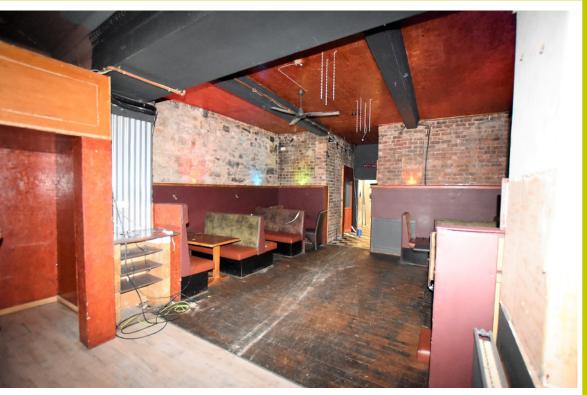

#### DESCRIPTION

TThe subjects comprise a mid terraced restaurant formed over the ground and basement floors of a four storey building. The main building is of traditional red sandstone construction surmounted by a pitched and slated roof whilst a more recent extension has been erected to the rear.

Internally the subjects provide ground floor restaurant area, w.c's and kitchen whilst the basement offers further storage area.

The subjects benefit from a large glazed frontage with central entrance door.