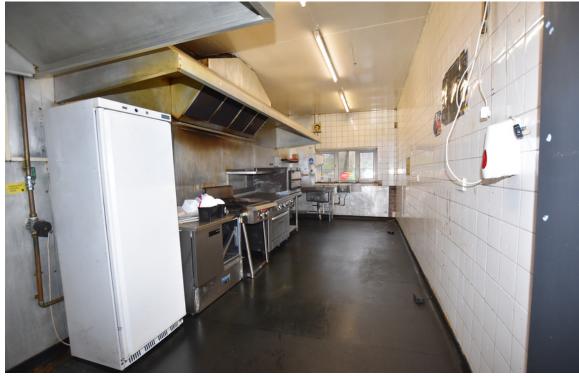

Internally the subjects provide ground floor restaurant area, w.c's and kitchen whilst the basement offers further storage area.

The subjects benefit from a large glazed frontage with central entrance door.