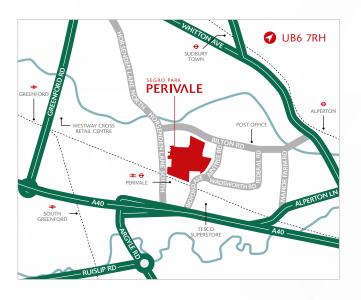

#### DRIVING DISTANCES

| Perivale 👄       | 0.2 miles  |
|------------------|------------|
| A40              | 0.5 miles  |
| M1 (J1)          | 6.4 miles  |
| M40 (J1A)        | 8.4 miles  |
| M25 (J16)        | 9.8 miles  |
| Heathrow Airport | 9.8 miles  |
| Central London   | 10.6 miles |

Source: Google maps