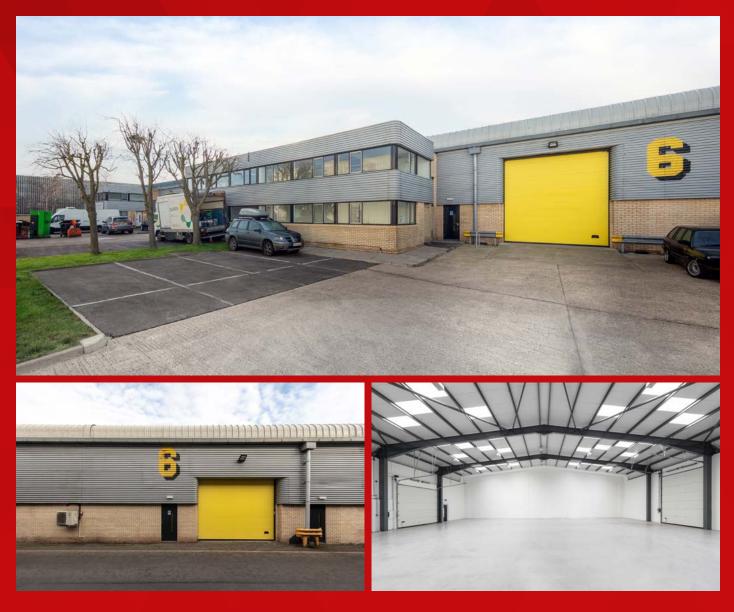

## UNIT 6

MODERN INDUSTRIAL / WAREHOUSE UNIT TO LET

9,140 SQ FT (849 SQ M)

AVAILABLE NOW

SEGRO.com/parkperivale

- Excellent access onto Western Avenue (A40), providing direct access to Central London and the national motorway network
- Established estate with well-known occupiers including PAACK, Deluxe, Panalux, Metroline, Metropolitan Police, De Baere Limited and Galeta Bakery

#### ACCOMMODATION

| WAREHOUSE           | 7,792 sq ft               |
|---------------------|---------------------------|
| GROUND FLOOR OFFICE | 675 sq ft                 |
| FIRST FLOOR OFFICE  | 673 sq ft                 |
| TOTAL               | 9,140 sq ft<br>(849 sq m) |

#### SPECIFICATION

- Let as seen
- 5.1m clear eaves height
- 3-phase power supply
- 2 roller shutter doors
- Two storey offices to front of the property
- Male and female WCs on the ground floor
- Demised forecourt with at least 4 parking spaces
- EPC rating: C 74