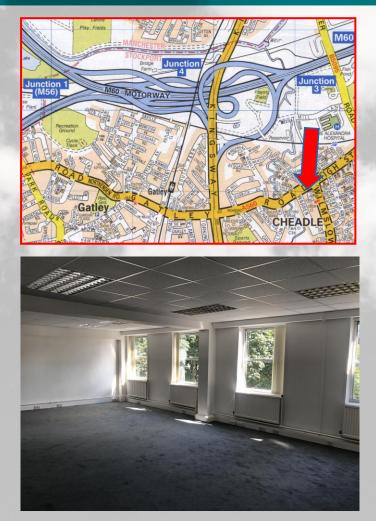

#### LOCATION

The property is located on the south side of Gatley Road at its junction with Warren Avenue in the Centre of Cheadle Village, Cheshire.

Gatley Road (A560) provides access to Kingsway (A34) which links with the M60 motorway with Junction 2 being approximately 1.5 miles away. Gatley Train Station is approximately ½ mile to the east. Manchester Airport is within 10 minutes driving distance.

The accommodation has suspended ceilings (apart from Suite 4 on the first floor) incorporating Cat 2 lighting, gas central heating, double glazed windows, carpet tiled flooring, intercom door entry system and shared WC/kitchen facilities. Each suite comes with one on site car space.