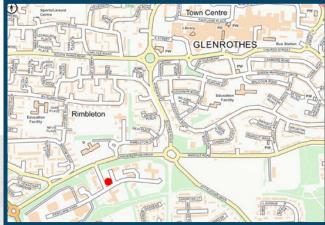

#### LOCATION:

Glenrothes is a former New Town and is one of Fife's principal centres of population, occupying a central position within the region and having a resident population of approximately 40,000.

Pentland House lies on the east side of Pentland Park, close to its junction with Caskieberran Drive and approximately 2 miles north west of the Bankhead Roundabout that connects to the A92 and in tun provides access to the Scottish Motorway network.