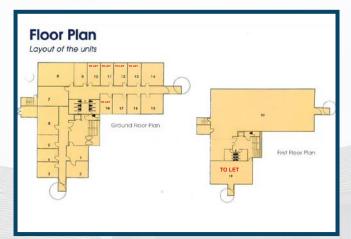

### **AVAILABILITY:**

|   | Suite   | Size (sq ft) | Rent    | Service<br>Charge | Rateable Value |
|---|---------|--------------|---------|-------------------|----------------|
| ě | 10 & 11 | 462          | £5,100  | £1,469            | £3,000         |
| 9 | 12 & 13 | 462          | £5,100  | £1,469            | £4,000         |
| Ü | 18      | 219          | £2,650  | £697              | £1,850         |
|   | 19      | 978          | £10,800 | £3,110            | £8,600         |