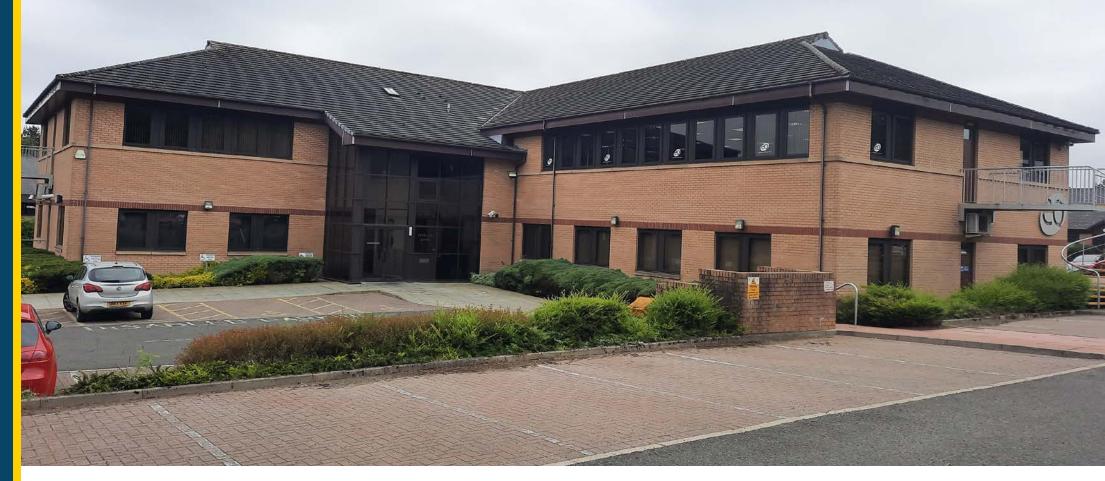

# **TO LET - OFFICE**

PENTLAND HOUSE PENTLAND PARK GLENROTHES KY6 2AH

- Modern Refurbished Accommodation
- Offices available from 20.3 197 SQ M (219 2,121 SQ FT)
- Generous car parking
- Immediate entry available

#### DESCRIPTION:

Pentland House comprises a modern 2 storey office building benefitting from the following:

- Suspended ceilings with integral LED lighting
- Gas fired central heating
- Double glazing
- Modern refurbished toilet facilities on each floor
- Generous car parking