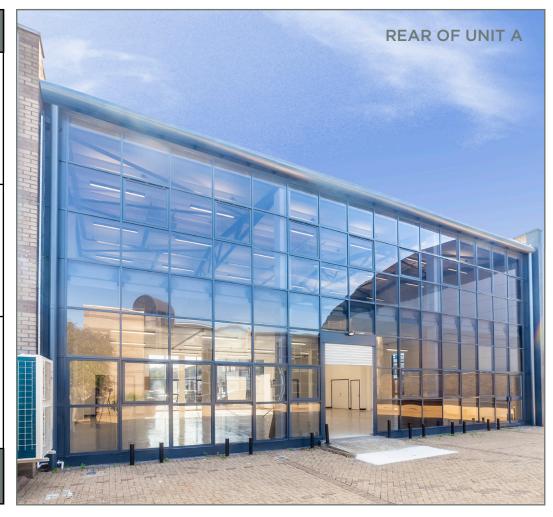

## **DESCRIPTION**

The premises comprises a modern two-storey self-contained warehouse / business unit with light industrial space on the ground floor and office space on the first floor.

The building is refurbished throughout. It benefits from roller shutters providing direct access into the ground floor.

The unit is in secure, gated courtyard(s) with forecourt parking to the front.

- Private gated estate
- Fully-refurbished warehouse / business unit
- Gas fired central heating throughout
- Entry phone system
- Three phase power
- Double glazed tinted windows
- Roller shutter loading door(s)
- Male and female toilets with shower(s)
- Fully carpeted
- Car-parking spaces
- Kitchenettes