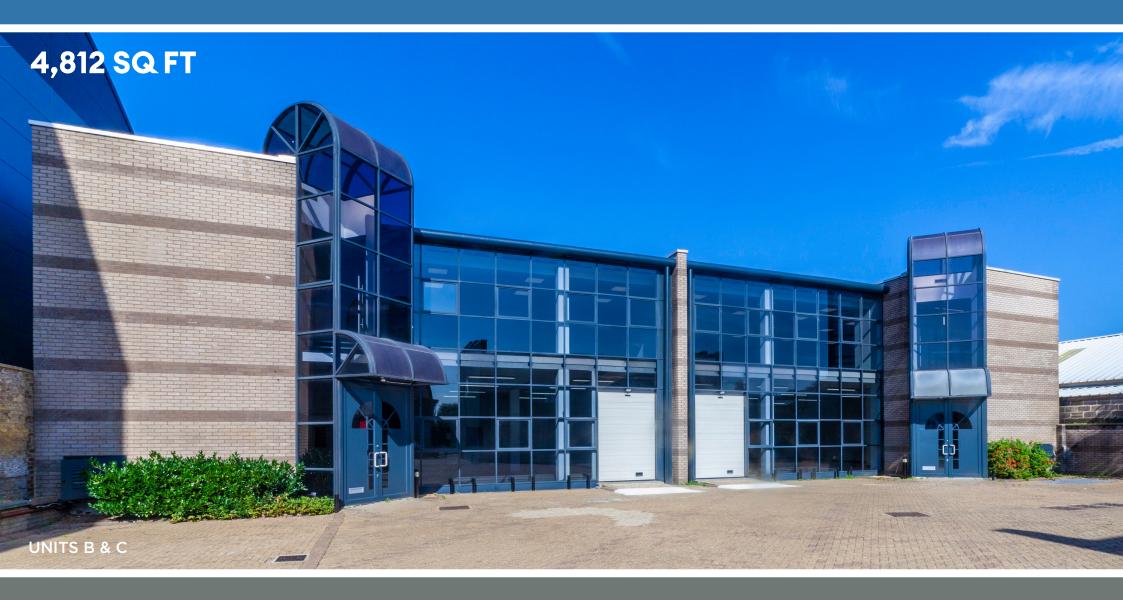

# OAKCROFT PARK CHESSINGTON

WAREHOUSE / BUSINESS UNIT AVAILABLE TO LET UNIT B, OAKCROFT PARK, OAKCROFT ROAD, CHESSINGTON KT9 1RH

## **DESCRIPTION**

The premises comprises a modern two-storey self-contained warehouse / business unit with light industrial space on the ground floor and office space on the first floor.

The building is refurbished throughout. It benefits from roller shutters providing direct access into the ground floor.

## RENT/PRICE

Upon application.

GROUND FLOOR

FIRST FLOOR

TBC

GROUND FLOOR

FIRST FLOOR

| UNIT  | FLOOR     | SQ FT | SQ M  | PARKING |
|-------|-----------|-------|-------|---------|
|       | GND FLOOR | 2,822 | 262.2 |         |
| Α     | 1st FLOOR | 2,802 | 262.3 | 11      |
|       | TOTAL     | 5,624 | 524.5 |         |
|       | GND FLOOR | 2,421 | 225.0 |         |
| В     | 1st FLOOR | 2,391 | 222.2 | 9       |
|       | TOTAL     | 4,812 | 447.2 |         |
| С     | GND FLOOR | 2,421 | 225.0 |         |
|       | 1st FLOOR | 2,391 | 222.2 | 10      |
|       | TOTAL     | 4,812 | 447.2 |         |
| TOTAL |           | 9,624 | 894.4 | 19      |