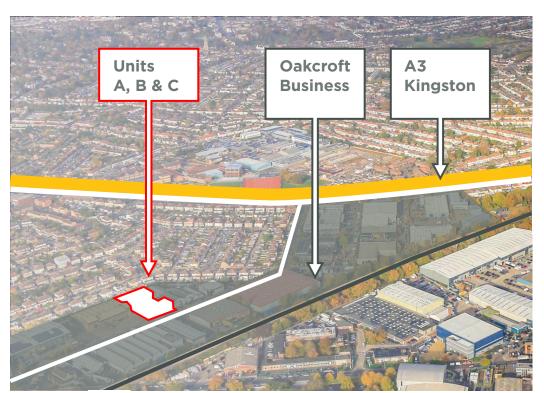

## **LOCATION**

The property is conveniently located on Oakcroft Road within 500 metres of the A3 Kingston By-Pass, accessed either from the Tolworth or Hook roundabouts.

Junction 9 of the M25 is less than 5 miles away, giving easy access to the national motorway network, and to Heathrow and Gatwick.

Tolworth Railway station is a 19-minute walk, offering a direct, 33-minute rail service to London Waterloo.