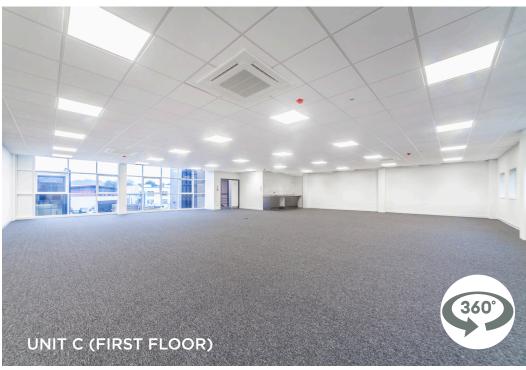

## **DESCRIPTION**

The premises comprises a modern two-storey self-contained warehouse / business unit with light industrial space on the ground floor and office space on the first floor.

The building is refurbished throughout. It benefits from roller shutters providing direct access into the ground floor.

The unit is in secure, gated courtyard(s) with forecourt parking to the front.

- Private gated estate
- Fully-refurbished warehouse / business unit
- Gas fired central heating throughout
- Entry phone system
- Three phase power
- Double glazed tinted windows
- Roller shutter loading door(s)
- Male and female toilets with shower(s)
- Fully carpeted
- Car-parking spaces
- Kitchenettes