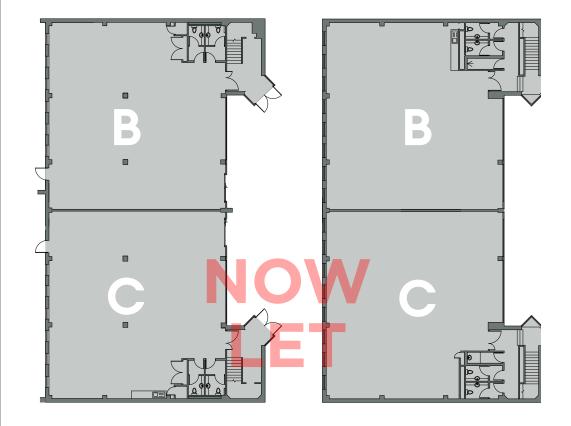

## RENT/PRICE

Upon application.

GROUND FLOOR

FIRST FLOOR

TBC

GROUND FLOOR

FIRST FLOOR

| UNIT  | FLOOR     | SQ FT | SQ M  | PARKING |
|-------|-----------|-------|-------|---------|
|       | GND FLOOR | 2,822 | 262.2 |         |
| Α     | 1st FLOOR | 2,802 | 262.3 | 11      |
|       | TOTAL     | 5,624 | 524.5 |         |
|       | GND FLOOR | 2,421 | 225.0 |         |
| В     | 1st FLOOR | 2,391 | 222.2 | 9       |
|       | TOTAL     | 4,812 | 447.2 |         |
| С     | GND FLOOR | 2,421 | 225.0 |         |
|       | 1st FLOOR | 2,391 | 222.2 | 10      |
|       | TOTAL     | 4,812 | 447.2 |         |
| TOTAL |           | 9,624 | 894.4 | 19      |