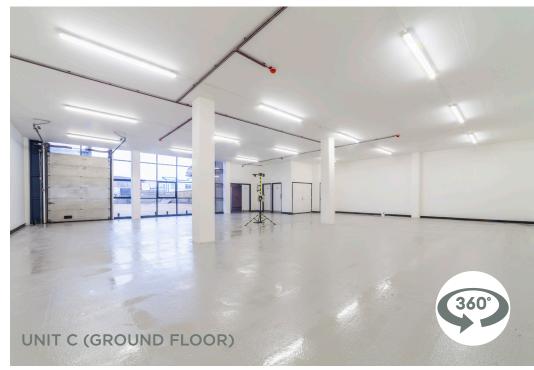

## **DESCRIPTION**

The premises comprises a modern two-storey self-contained warehouse / business unit with light industrial space on the ground floor and office space on the first floor.

The building is refurbished throughout. It benefits from roller shutters providing direct access into the ground floor.

The unit is in secure, gated courtyard(s) with forecourt parking to the front.

- Private gated estate
- Fully-refurbished warehouse / business unit
- Gas fired central heating throughout
- Entry phone system
- Three phase power
- Double glazed tinted windows
- Roller shutter loading door(s)
- Male and female toilets with shower(s)
- Fully carpeted
- Car-parking spaces
- Kitchenettes