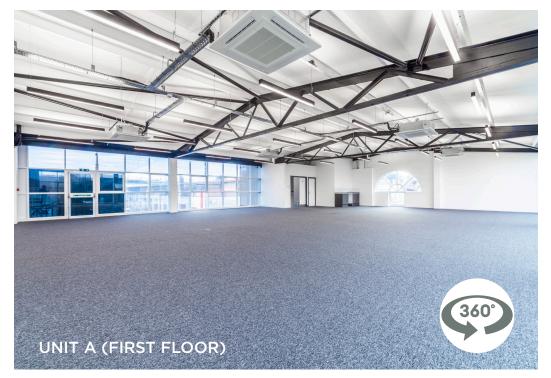

## **DESCRIPTION**

The premises comprises a modern two-storey self-contained warehouse / business unit with light industrial space on the ground floor and office space on the first floor.

The building is refurbished throughout. It benefits from roller shutters providing direct access into the ground floor.

The unit is in secure, gated courtyard(s) with forecourt parking to the front.

- Private gated estate
- Fully-refurbished warehouse / business unit
- Gas fired central heating throughout
- Entry phone system
- Three phase power
- Double glazed tinted windows
- Roller shutter loading door(s)
- Male and female toilets with shower(s)
- Fully carpeted
- Car-parking spaces
- Kitchenettes