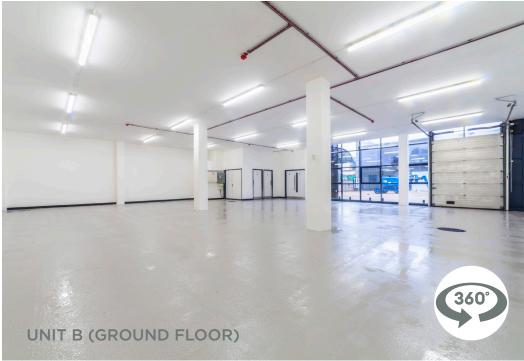

## **DESCRIPTION**

The premises comprises a modern two-storey self-contained warehouse / business unit with light industrial space on the ground floor and office space on the first floor.

The building is refurbished throughout. It benefits from roller shutters providing direct access into the ground floor.

The unit is in secure, gated courtyard(s) with forecourt parking to the front.

- Private gated estate
- Fully-refurbished warehouse / business unit
- Gas fired central heating throughout
- Entry phone system
- Three phase power
- Double glazed tinted windows
- Roller shutter loading door(s)
- Male and female toilets with shower(s)
- Fully carpeted
- Car-parking spaces
- Kitchenettes