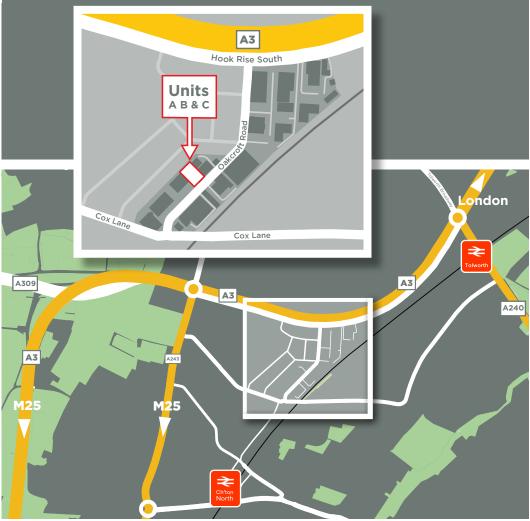

## **LOCATION**

The property is conveniently located on Oakcroft Road within 500 metres of the A3 Kingston By-Pass, accessed either from the Tolworth or Hook roundabouts.

Junction 9 of the M25 is less than 5 miles away, giving easy access to the national motorway network, and to Heathrow and Gatwick.

Tolworth Railway station is a 19-minute walk, offering a direct, 33-minute rail service to London Waterloo.