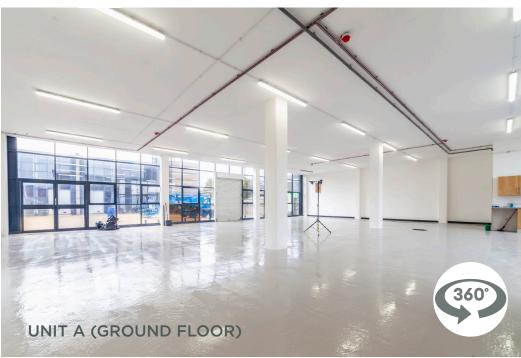

## **DESCRIPTION**

The premises comprises a modern two-storey self-contained warehouse / business unit with light industrial space on the ground floor and office space on the first floor.

The building is refurbished throughout. It benefits from roller shutters providing direct access into the ground floor.

The unit is in secure, gated courtyard(s) with forecourt parking to the front.

- Private gated estate
- Fully-refurbished warehouse / business unit
- Gas fired central heating throughout
- Entry phone system
- Three phase power
- Double glazed tinted windows
- Roller shutter loading door(s)
- Male and female toilets with shower(s)
- Fully carpeted
- Car-parking spaces
- Kitchenettes