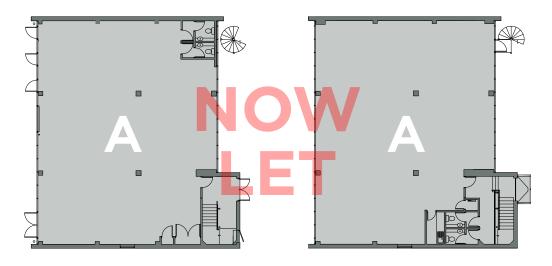

## RENT/PRICE

Upon application.

GROUND FLOOR

FIRST FLOOR

TBC

GROUND FLOOR

FIRST FLOOR

| UNIT  | FLOOR     | SQ FT | SQ M  | PARKING |
|-------|-----------|-------|-------|---------|
|       | GND FLOOR | 2,822 | 262.2 |         |
| Α     | 1st FLOOR | 2,802 | 262.3 | 11      |
|       | TOTAL     | 5,624 | 524.5 |         |
|       | GND FLOOR | 2,421 | 225.0 |         |
| В     | 1st FLOOR | 2,391 | 222.2 | 9       |
|       | TOTAL     | 4,812 | 447.2 |         |
| С     | GND FLOOR | 2,421 | 225.0 |         |
|       | 1st FLOOR | 2,391 | 222.2 | 10      |
|       | TOTAL     | 4,812 | 447.2 |         |
| TOTAL |           | 9,624 | 894.4 | 19      |