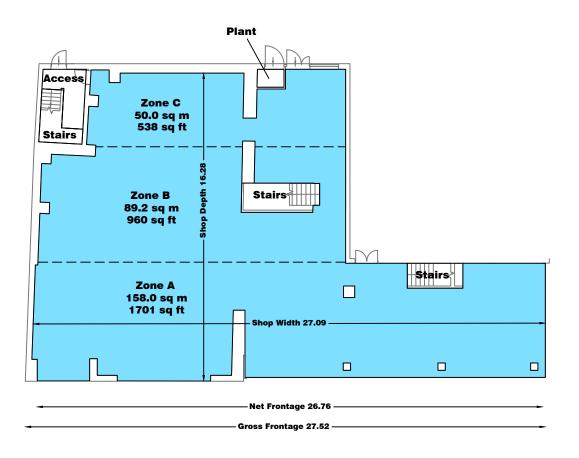

## **Net Internal Area Plan**

**RETAIL** 

3199 sq ft 297.2 sq m

**TOTAL AREA:** 

297.2 sq m 3199 sq ft

The following areas have been EXCLUDED from the RETAIL Area:

4.8 sq m 52 sq ft Access 1.3 sq m Plant 14 sq ft Stairs 14.3 sq m 154 sq ft

**Ground Floor Area Plan** 

Date : May 2011 Issue:

Drawing Number : UK002483-10-11ME-APG

**Scaled for presentation purposes**