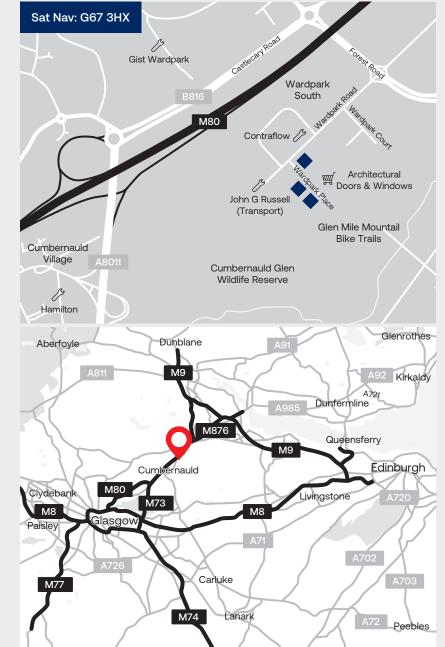

# Key Features

- Glasgow 15 miles
- Fully refurbished September 2021
- Two electric roller shutter doors
- Eaves height of 4.50m rising to 6.10m
- Three phase electricity
- 24/7 on-site security
- Communal parking
- Extensive yard space
- LED lighting
- Excellent communication links
- Suitable for use Classes 4, 5 & 6