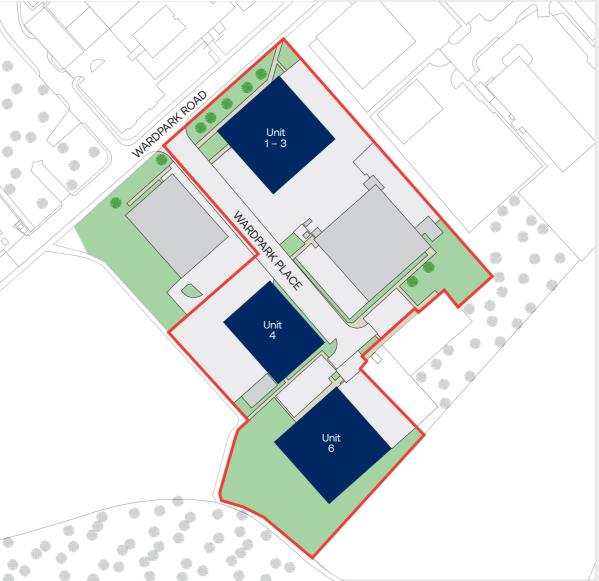

# Accommodation

| Unit                 | sq ft  | sq m  | Comments    |
|----------------------|--------|-------|-------------|
| 1 – 3 Wardpark Place | 24,726 | 2,297 |             |
| 4 Wardpark Place     | 18,717 | 1,739 | Under Offer |
| 6 Wardpark Place     | 24,945 | 2,317 |             |