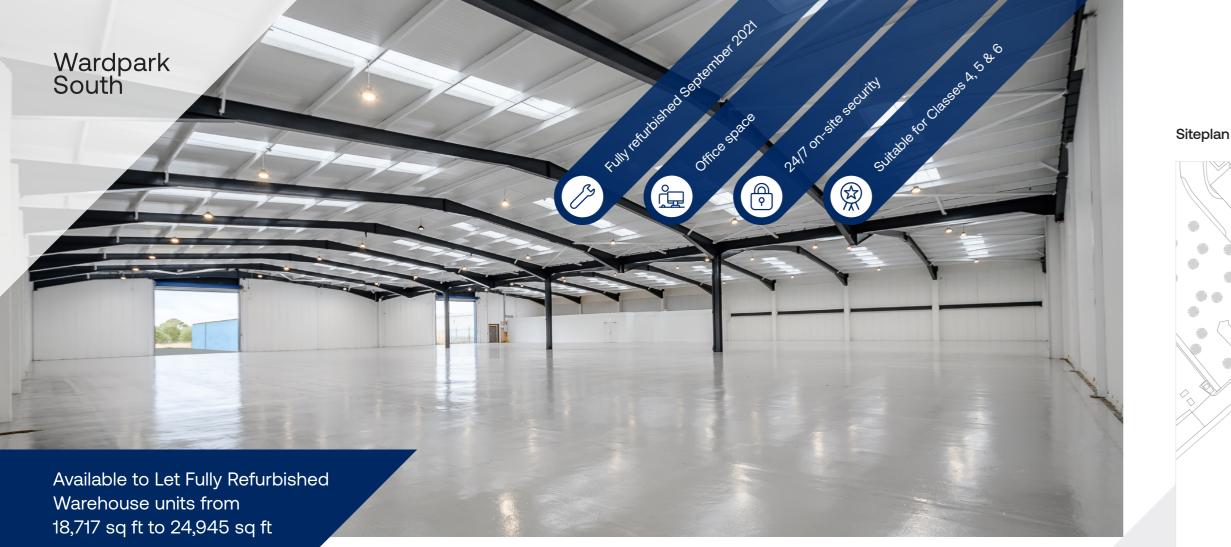

# Wardpark South

1

**Available to Let** Refurbished Warehouse units from 18,717 - 24,945 sq ft (1,739 - 2,317 sq m)

Wardpark Place comprises fully refurbished, detached industrial warehouse accommodation within Wardpark Industrial Estate, Cumbernauld.

Refurbished in September 2021, the properties benefit from steel portal frame construction, 6.1m eaves, two electric roller shutter doors, LED lighting, painted concrete flooring, office / welfare provision, three phase power, extensive yard space and car parking.

# Key Features

- Glasgow 15 miles
- Fully refurbished September 2021
- Two electric roller shutter doors
- Eaves height of 4.50m rising to 6.10m
- Three phase electricity
- 24/7 on-site security
- Communal parking
- Extensive yard space
- LED lighting
- Excellent communication links
- Suitable for use Classes 4, 5 & 6