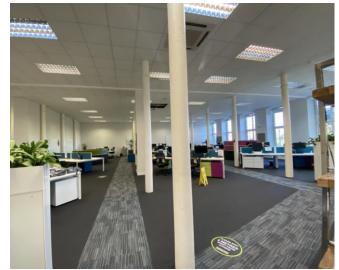

#### Description

The subjects comprise four contemporary office suites on the first floor of Anchor One, a former Victorian textile mill building.

There are 40 dedicated car parking spaces available to the full demise

A secure door entry system gives access to the building where a passenger lift and staircase provide access to upper floors. Internally the suites benefit from;

- Dedicated secure entry directly to Studio 1
- Contemporary existing fit-out
- Excellent natural daylight
- Suspended ceiling
- Raised flooring
- Secure door intercom system
- Electric heating
- Shared male and female WC and shower facilities
- Access to central atrium
- Secure internal and external car parks
- Existing meeting rooms