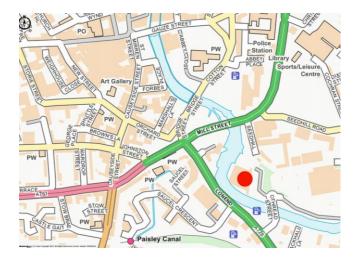

#### Location

- Anchor One is located in Paisley, Scotland's largest town, on the south eastern edge of the town centre
- Accessed via Lonend (A726) servicing Paisley to Glasgow International Airport immediately north and Glasgow city centre 10 miles west via the M8 Motorway
- Occupies a prominent position on Anchor Mills overlooking the White Cart river
- Principal bus route
- 10 minute walk to Paisley Canal railway station
- Nearby amenities include Morrisons, SPAR and numerous pubs & cafes on Causeyside Street