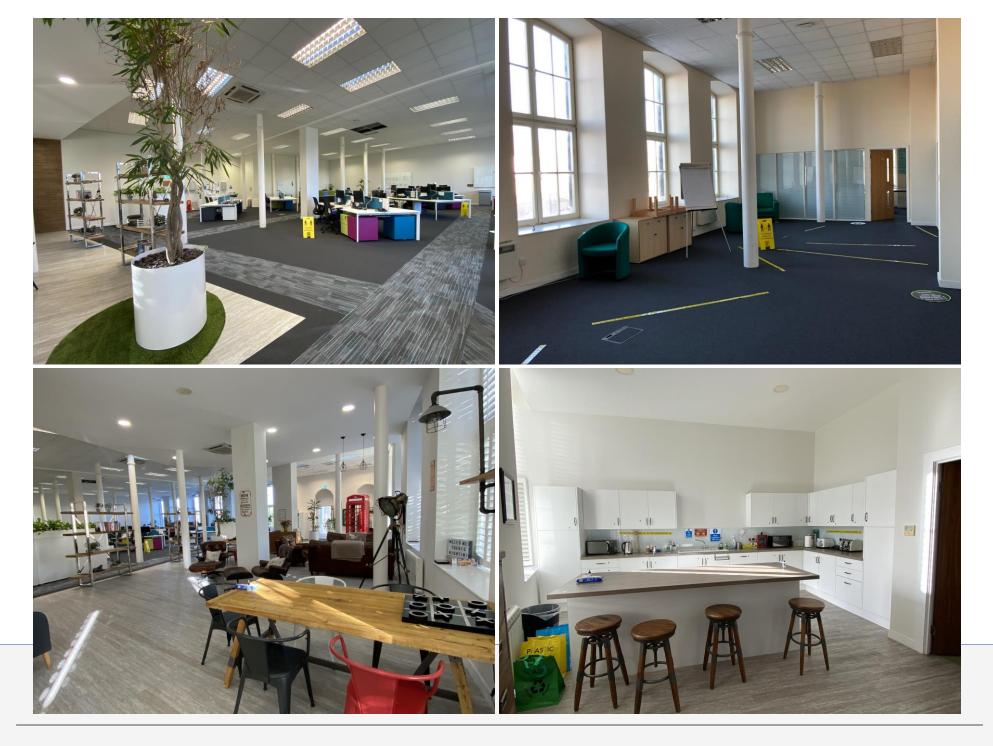

#### Description

The subjects comprise four contemporary office suites on the first floor of Anchor One, a former Victorian textile mill building.

There are 40 dedicated car parking spaces available to the full demise

A secure door entry system gives access to the building where a passenger lift and staircase provide access to upper floors. Internally the suites benefit from;

- Dedicated secure entry directly to Studio 1
- Contemporary existing fit-out
- Excellent natural daylight
- Suspended ceiling
- Raised flooring
- Secure door intercom system
- Electric heating
- Shared male and female WC and shower facilities
- Access to central atrium
- Secure internal and external car parks
- Existing meeting rooms