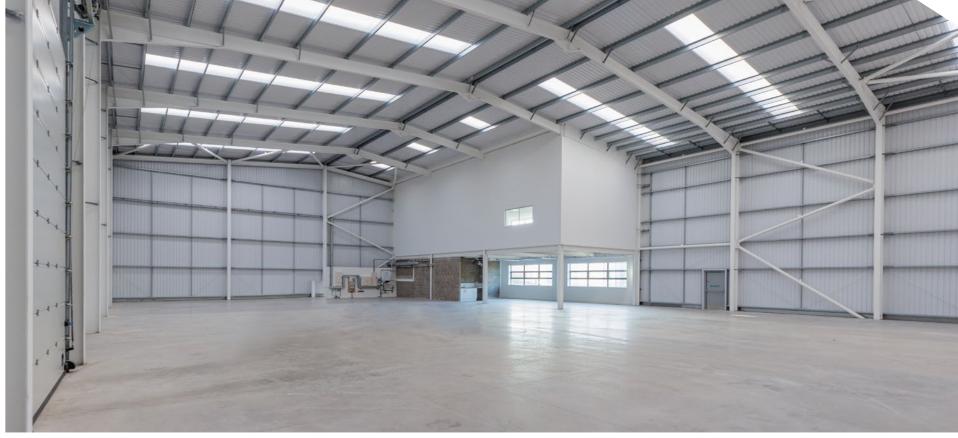

SPEKE, LIVERPOOL L24 9GQ

| AREA                | SQ FT   | SQ M   |
|---------------------|---------|--------|
| Warehouse           | 875.6   | 9,425  |
| Ground floor office | 53.0    | 570    |
| First floor office  | 127.7   | 1,375  |
| Total               | 1,056.3 | 11,370 |
|                     |         |        |

- 8m eaves
- 1 no. level access loading door
- Floor loading capacity of 50KN/m2
- 100KVA power supply