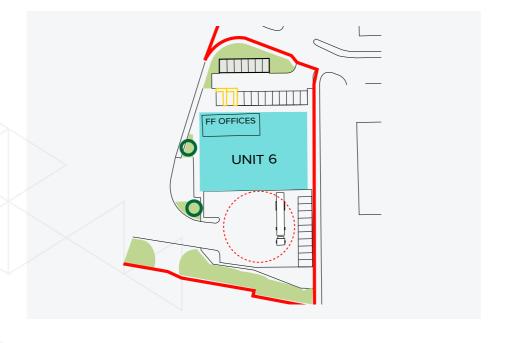

SPEKE, LIVERPOOL L24 9GQ

| AREA                | SQ FT   | SQ M   |
|---------------------|---------|--------|
| Warehouse           | 875.6   | 9,425  |
| Ground floor office | 53.0    | 570    |
| First floor office  | 127.7   | 1,375  |
| Total               | 1,056.3 | 11,370 |
|                     |         |        |