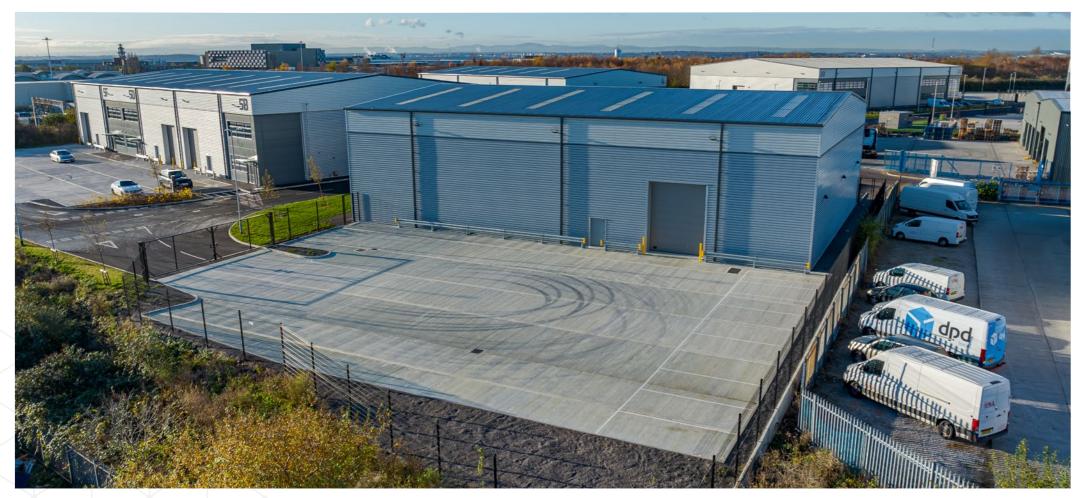

- 8m eaves
- 1 no. level access loading door
- Floor loading capacity of 50KN/m2
- 100KVA power supply