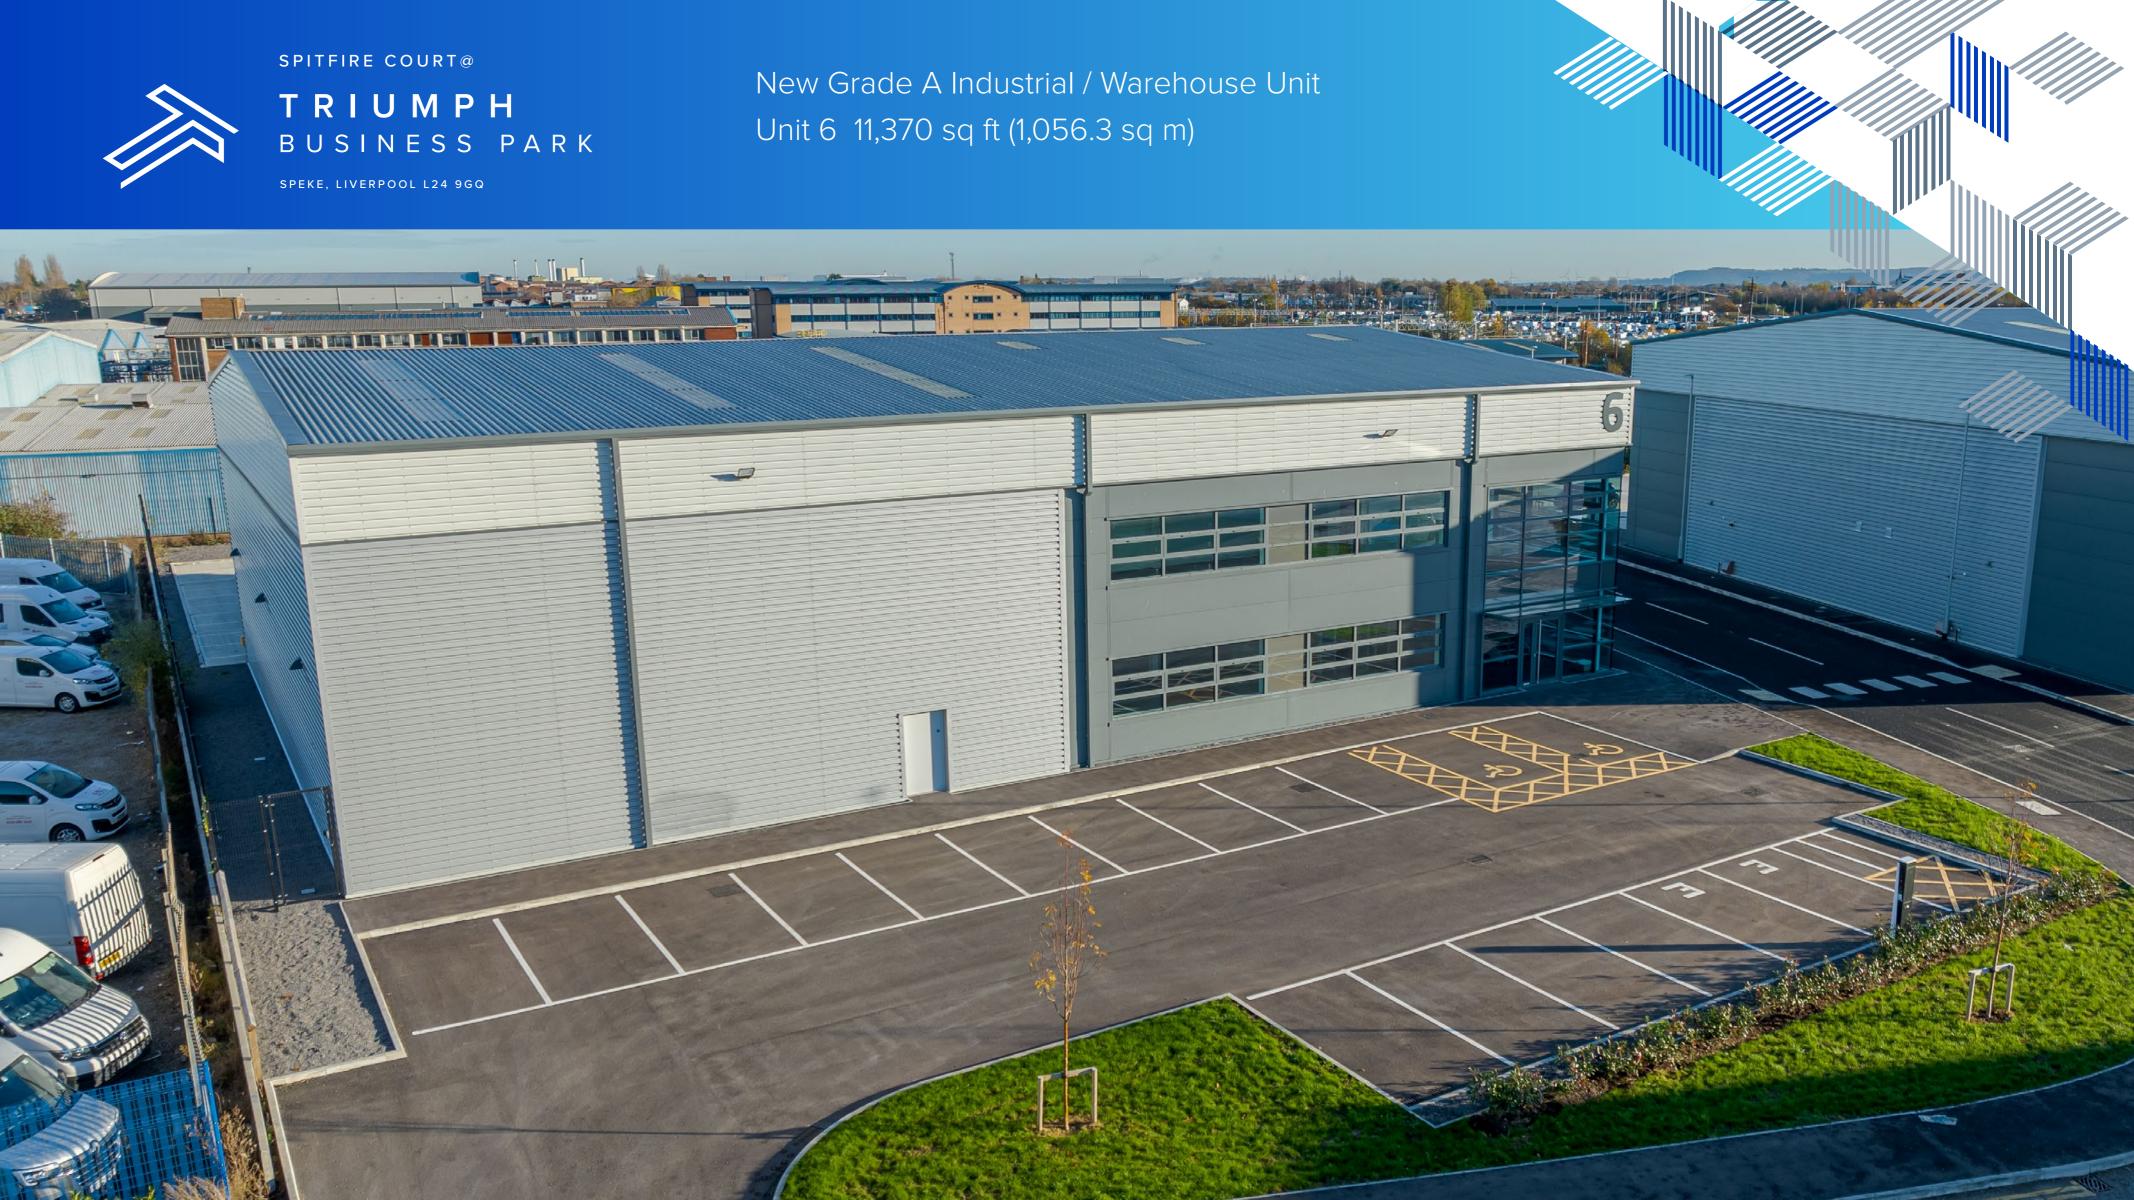

SPEKE, LIVERPOOL L24 9GQ

| AREA                | SQ FT   | SQ M   |
|---------------------|---------|--------|
| Warehouse           | 875.6   | 9,425  |
| Ground floor office | 53.0    | 570    |
| First floor office  | 127.7   | 1,375  |
| Total               | 1,056.3 | 11,370 |
|                     |         |        |

- 8m eaves
- 1 no. level access loading door
- Floor loading capacity of 50KN/m2
- 100KVA power supply