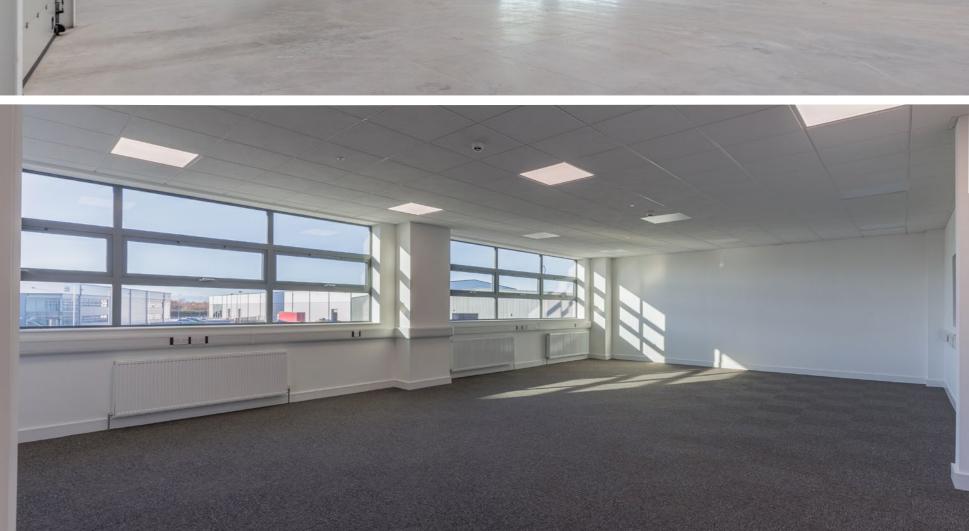

SPEKE, LIVERPOOL L24 9GQ

| AREA                | SQ FT   | SQ M   |
|---------------------|---------|--------|
| Warehouse           | 875.6   | 9,425  |
| Ground floor office | 53.0    | 570    |
| First floor office  | 127.7   | 1,375  |
| Total               | 1,056.3 | 11,370 |
|                     |         |        |