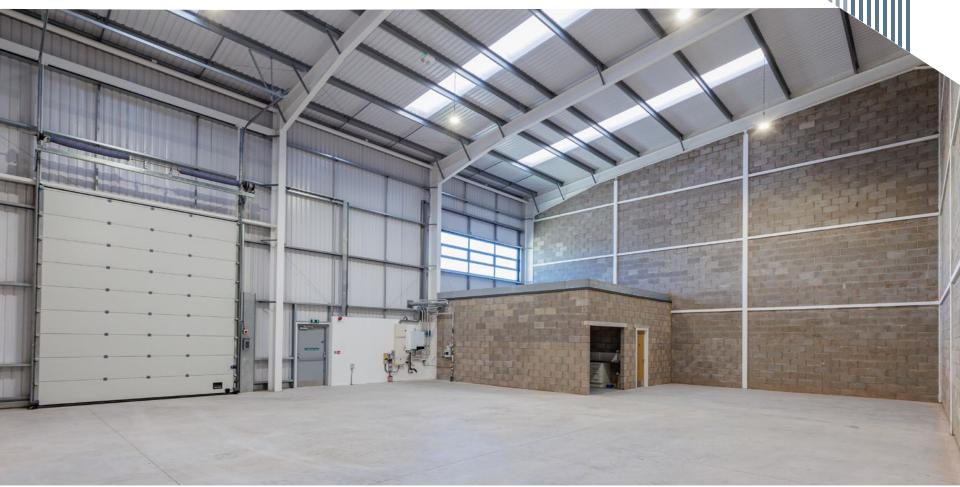

| UNIT | SQ FT | SQ M  |  |
|------|-------|-------|--|
| 5D   | 3,091 | 287.2 |  |
| 5E   | 3,109 | 288.8 |  |

- 8m eaves
- 1 no. level access loading door
- Floor loading capacity of 50KN/m2
- 60KVA power supply