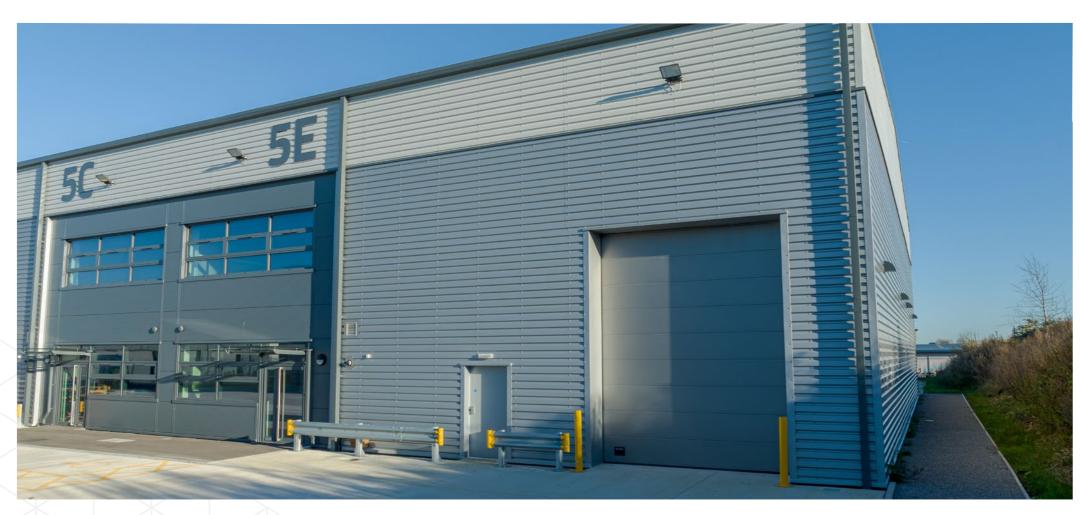

| UNIT | SQ FT | SQ M  |  |
|------|-------|-------|--|
| 5D   | 3,091 | 287.2 |  |
| 5E   | 3,109 | 288.8 |  |

- 8m eaves
- 1 no. level access loading door
- Floor loading capacity of 50KN/m2
- 60KVA power supply