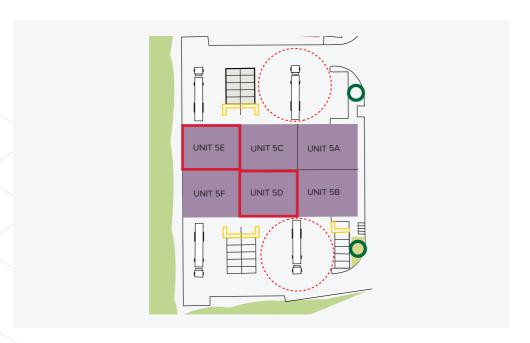

| UNIT | SQ FT | SQ M  |  |
|------|-------|-------|--|
| 5D   | 3,091 | 287.2 |  |
| 5E   | 3,109 | 288.8 |  |

- 8m eaves
- 1 no. level access loading door
- Floor loading capacity of 50KN/m2
- 60KVA power supply