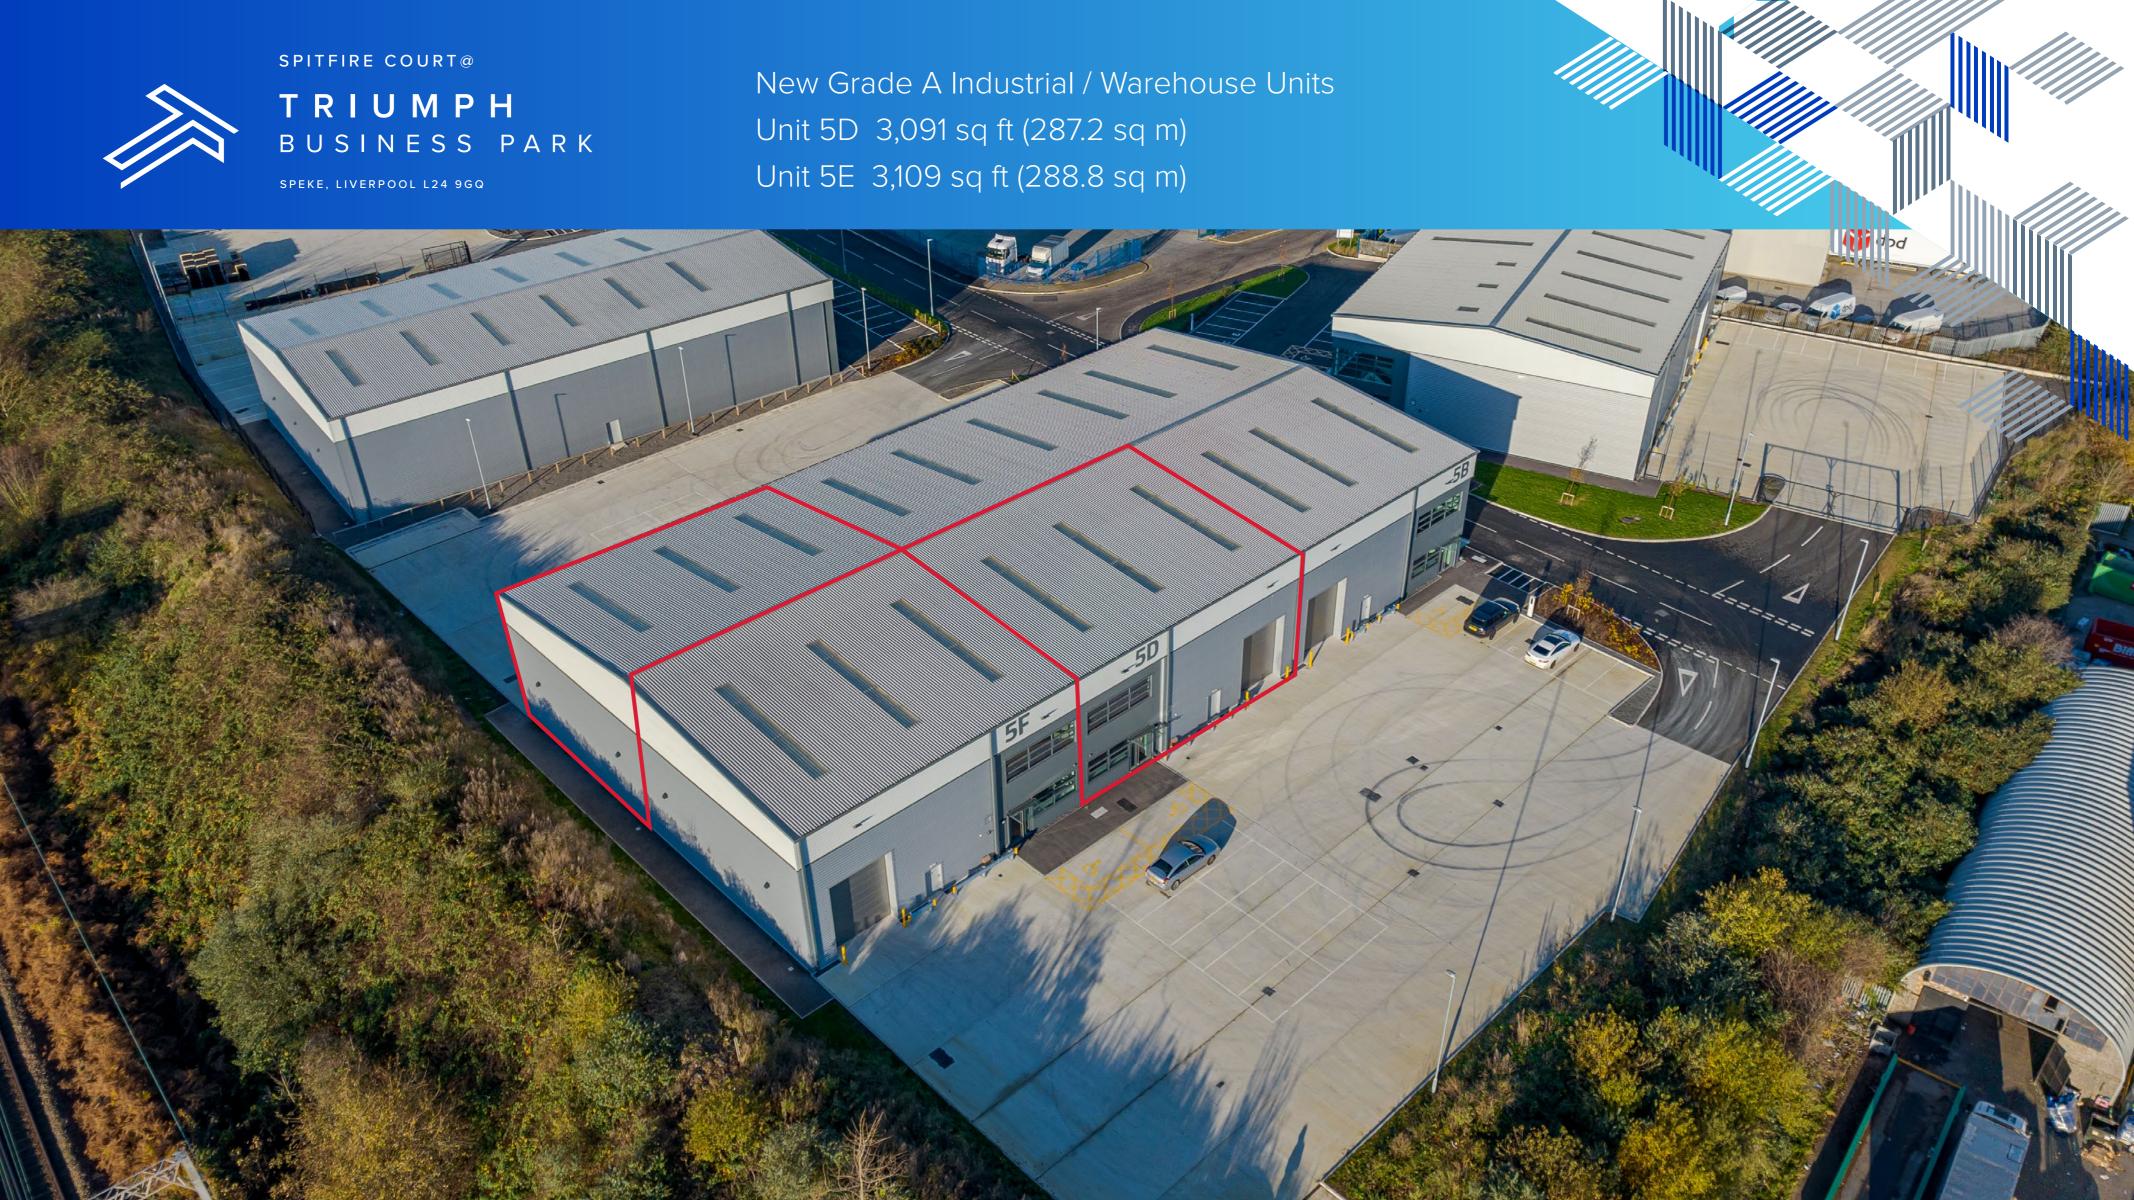

| UNIT | SQ FT | SQ M  |  |
|------|-------|-------|--|
| 5D   | 3,091 | 287.2 |  |
| 5E   | 3,109 | 288.8 |  |

- 8m eaves
- 1 no. level access loading door
- Floor loading capacity of 50KN/m2
- 60KVA power supply