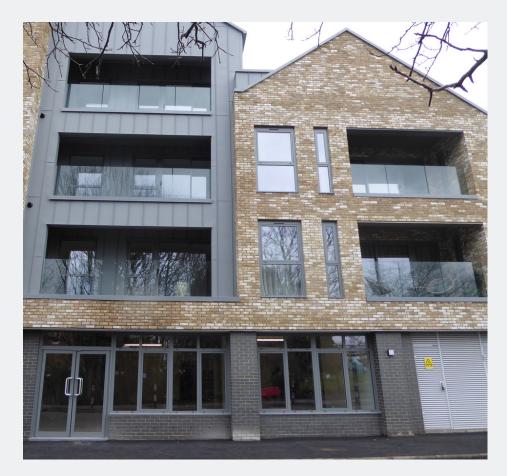

#### **RAVENSBURY TERRACE** EARLSFIELD SW18 4RL

## DESCRIPTION

The available accommodation is arranged over the ground floor of the building. The newly constructed commercial unit is open plan with a new glazing and benefits from excellent natural light. The accommodation is presented in shell & core condition. The unit benefits from the option of being split into two smaller units if less space is required.

### LOCATION

The building is situated just off Garratt Lane (A217) which joins onto the A3. The A3 provides fast access to Central London and out to Surrey to the south. Earlsfield offers an excellent range of restaurants and amenities for tenants. Ravensbury Terrace is within a 2-minute walk from Earlsfield mainline station which provides a fast rail service to Central London.