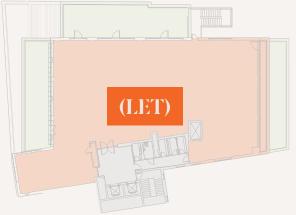

## Ground

2,454 SQ FT / 228 SQ M

8,692 SQ FT / 808 SQ M

6,249 SQ FT / 581 SQ M

6,189 SQ FT / 575 SQ M

OFFICE CORE TERRACE EXISTING RETAIL UNIT

REMODELLED RECEPTION AND BREAK OUT SPACE

### **Schedule of Areas**

| Floor  | NIA SQ FT          | NIA SQ M |
|--------|--------------------|----------|
| Ground | 2,454              | 228      |
| First  | 8,692              | 808      |
|        | (LET) 6,249        |          |
|        | <b>(LET)</b> 6,189 |          |
| Total  | 11,146             | 1,036    |