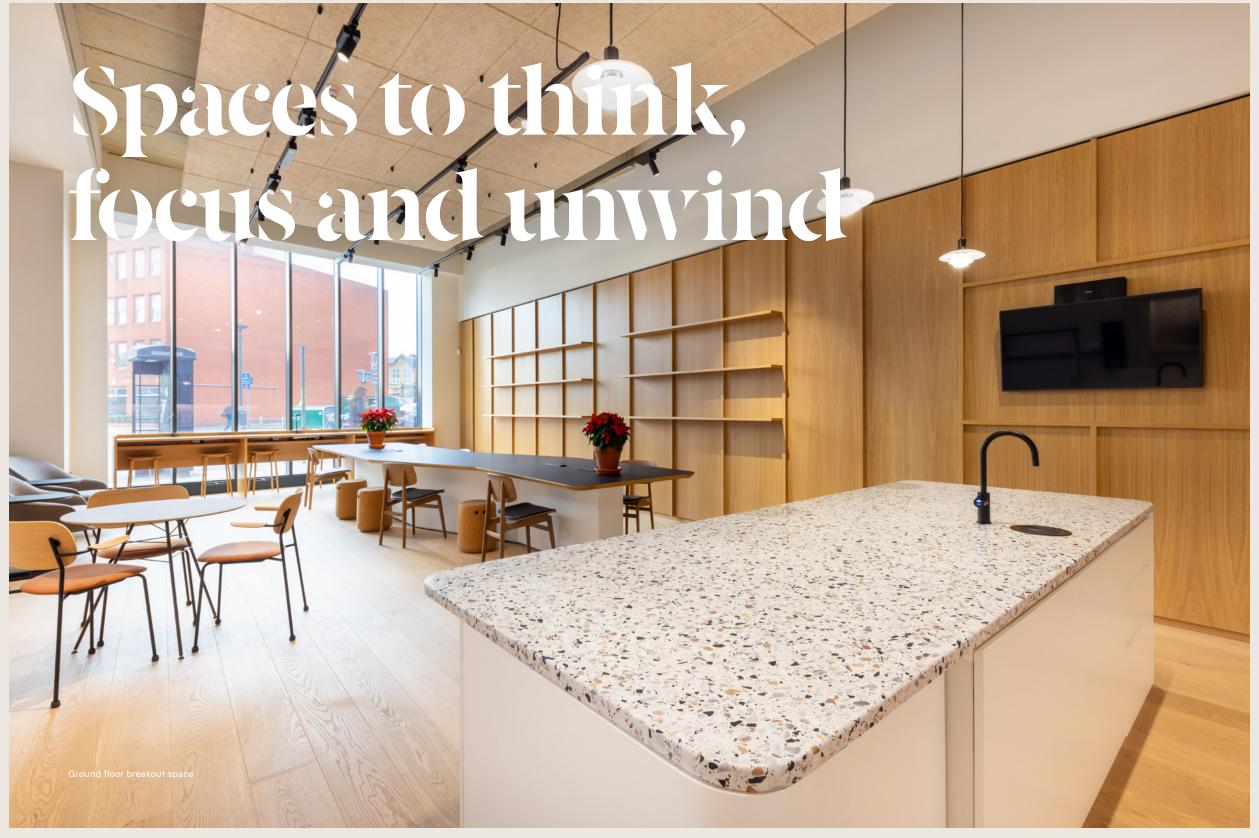

## Ground

2,454 SQ FT / 228 SQ M

8,692 SQ FT / 808 SQ M

6,249 SQ FT / 581 SQ M

6,189 SQ FT / 575 SQ M

OFFICE CORE TERRACE EXISTING RETAIL UNIT

REMODELLED RECEPTION AND BREAK OUT SPACE