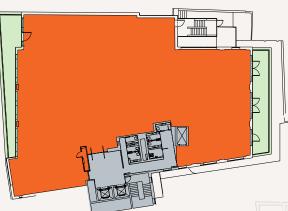

## Ground

2,454 SQ FT / 228 SQ M

8,692 SQ FT / 808 SQ M

6,249 SQ FT / 581 SQ M

6,189 SQ FT / 575 SQ M

OFFICE CORE TERRACE EXISTING RETAIL UNIT

REMODELLED RECEPTION AND BREAK OUT SPACE

### **Schedule of Areas**

| Floor  | NIA SQ FT          | NIA SQ M |
|--------|--------------------|----------|
| Ground | 2,454              | 228      |
| First  | 8,692              | 808      |
|        | (LET) 6,249        |          |
|        | <b>(LET)</b> 6,189 |          |
| Total  | 11,146             | 1,036    |