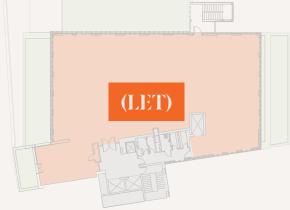

## Ground

2,454 SQ FT / 228 SQ M

8,692 SQ FT / 808 SQ M

6,249 SQ FT / 581 SQ M

6,189 SQ FT / 575 SQ M

OFFICE CORE TERRACE EXISTING RETAIL UNIT

REMODELLED RECEPTION AND BREAK OUT SPACE

### **Schedule of Areas**

| Floor  | NIA SQ FT          | NIA SQ M |
|--------|--------------------|----------|
| Ground | 2,454              | 228      |
| First  | 8,692              | 808      |
|        | (LET) 6,249        |          |
|        | <b>(LET)</b> 6,189 |          |
| Total  | 11,146             | 1,036    |