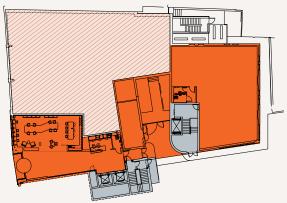

## Ground

2,454 SQ FT / 228 SQ M

8,692 SQ FT / 808 SQ M

6,249 SQ FT / 581 SQ M

6,189 SQ FT / 575 SQ M

OFFICE CORE TERRACE EXISTING RETAIL UNIT

REMODELLED RECEPTION AND BREAK OUT SPACE

### **Schedule of Areas**

| Floor  | NIA SQ FT          | NIA SQ M |
|--------|--------------------|----------|
| Ground | 2,454              | 228      |
| First  | 8,692              | 808      |
|        | (LET) 6,249        |          |
|        | <b>(LET)</b> 6,189 |          |
| Total  | 11,146             | 1,036    |