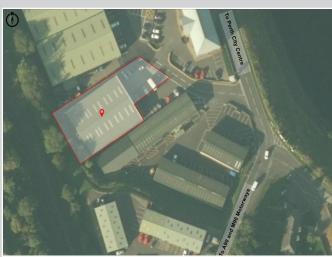

#### Location & Description

The Property is located on Friarton Road in Perth and provides high quality modern warehouse accommodation with dedicated secure vard facilities.

Situated in the heart of Perth's thriving business district, the warehouse is ideally placed to access both the city centre and the motorway network.