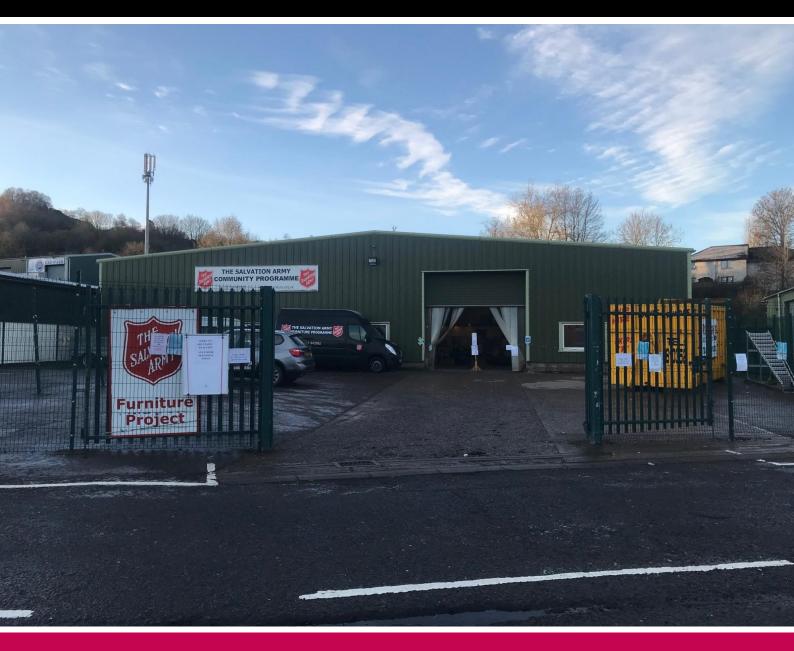

#### Location & Description

The Property is located on Friarton Road in Perth and provides high quality modern warehouse accommodation with dedicated secure vard facilities.

Situated in the heart of Perth's thriving business district, the warehouse is ideally placed to access both the city centre and the motorway network.

The unit comprises a steel portal framed industrial unit with staff facilities pod to the rear of the unit with a mezzanine for storage above. There is a dedicated secure yard area to the front which could either be used for parking and/or the external storage of goods.