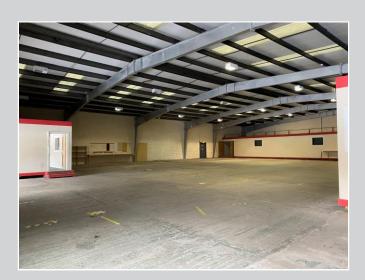

The unit comprises a steel portal framed industrial unit with staff facilities pod to the rear of the unit with a mezzanine for storage above. There is a dedicated secure yard area to the front which could either be used for parking and/or the external storage of goods.

#### Accommodation

We have measured the warehouse to have a Gross Internal Area as below:-

| Unit | Floor | Sq. M | Sq. Ft | Annual<br>Rent |         |
|------|-------|-------|--------|----------------|---------|
| 101  | Gnd   | 890   | 9,580  | £45,000        | £29,700 |