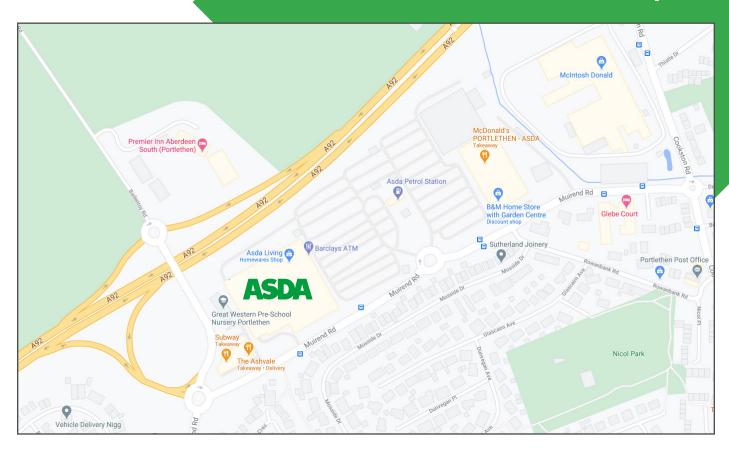

#### **LOCATION**

Portlethen is located approximately 7 miles south of Aberdeen, with a population of approximately 7,000.

The Asda superstore forms part of Portlethen Retail Park, with other occupiers including McDonald's, Matalan, Argos and B&M. In addition, a new Aldi store is scheduled to be built nearby in 2021.

The Retail Park is located just off the busy A90 dual carriageway and benefits from extensive communal car parking.