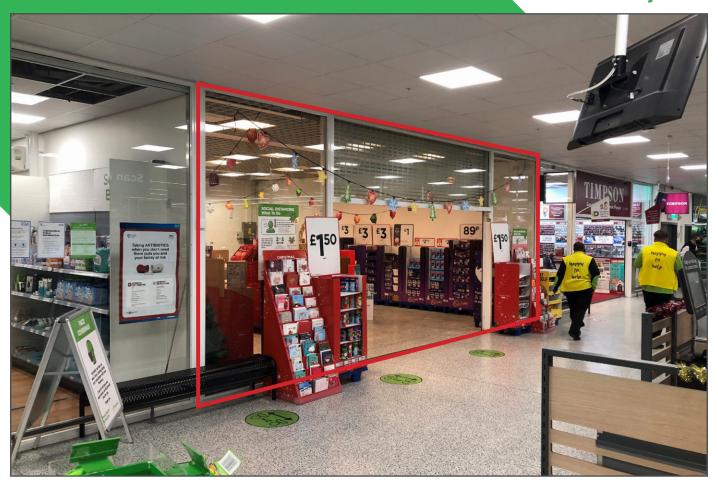

#### **DESCRIPTION**

The premises comprise an in-store concession unit alongside other occupiers including Asda Optician, Johnsons Dry Cleaners, Timpson, Asda Pharmacy and Bostan Barbers.

The premises provide the following approximate net internal floor areas:

Ground 65.8 sq m 708 sq ft