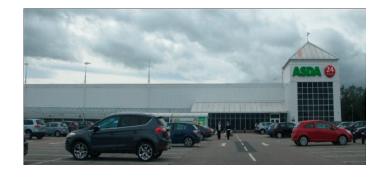

#### **LOCATION**

Portlethen is located approximately 7 miles south of Aberdeen, with a population of approximately 7,000.

The Asda superstore forms part of Portlethen Retail Park, with other occupiers including McDonald's, Matalan, Argos and B&M. In addition, a new Aldi store is scheduled to be built nearby in 2021.

The Retail Park is located just off the busy A90 dual carriageway and benefits from extensive communal car parking.