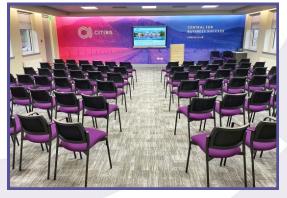

#### **Property Particulars**

Situated in the heart of Clackmannanshire, our flagship Alloa Business Centre provides managed and fully serviced offices to let from 111 sq ft upwards.

A buzzing hub of activity, the Alloa Business Centre is home to <u>The Paton Conference Centre</u> – Forth Valley's newest conference facilities – a wide range of meeting rooms (free to tenants) and the newly opened <u>Fuel House Café.</u>

This location also has a fully staffed reception with 24-hour access. The friendly reception team provides tenants with a wide range of support services including telephone answering, mail handling, typing, scanning and the provision of catering for meetings.