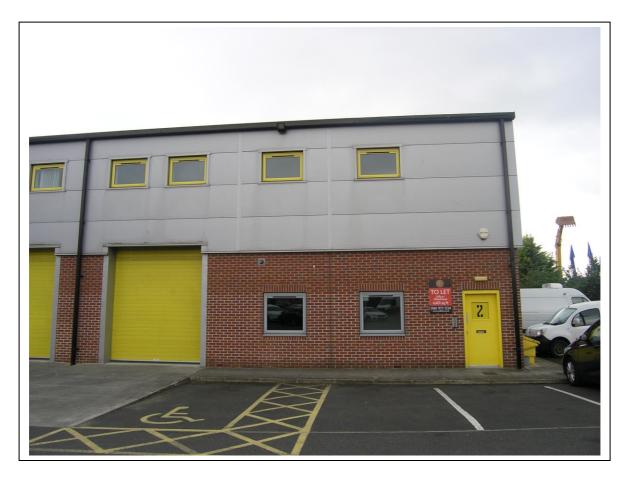

## TO LET UNIT 2 WOODROW BUSINESS CENTRE WOODROW WAY, IRLAM, M44 6NN

4,401 SQ FT (408.8 SQ M)

## 50% Ground Floor Workshop and 50% First Floor Office

Contact: Toby Holmes Willan Investments Ltd, 2 Brooklands Road, Sale M33 3SS T: 0161 973 1234 F: 0161 905 2085 E: tobyh@willan.co.uk

## **Unit Specification**

- Good car parking ratio
- Internal workshop height of 4.125 meters (maximum)
- Powered sectional overhead loading doors
- Gas fired heater to ground floor workshop and Gas central heating to first floor office space
- First floor provides a mixture of open plan and private office space, with fitted carpets, suspended ceilings and compartmental perimeter trunking
- Kitchen area
- Video access system
- Redcare monitored intruder and fire alarms