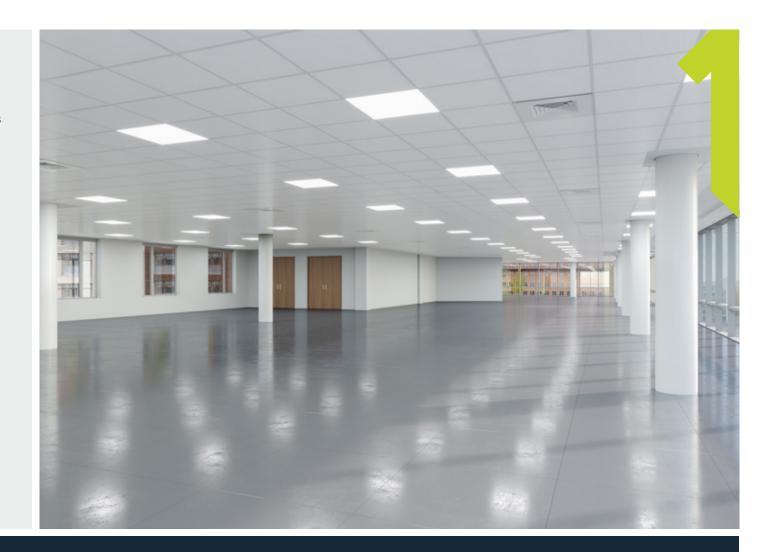

#### **SPECIFICATION**

One The Square has been comprehensively refurbished to a high standard throughout. This includes fully refurbished four pipe fan coil air conditioning, full access raised floors, new metal ceiling tiles with recessed LED lighting and redecorated throughout.