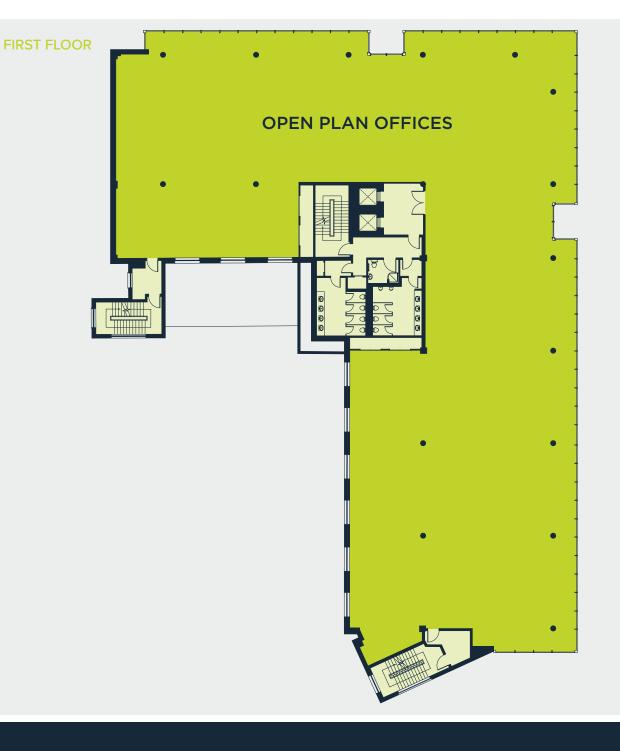

### ACCOMMODATION

The premises benefit from the following floor area:

|             | Sq Ft  | Sq M    |
|-------------|--------|---------|
| First Floor | 12,207 | 1,134.1 |
| Total       | 12,207 | 1,134.1 |