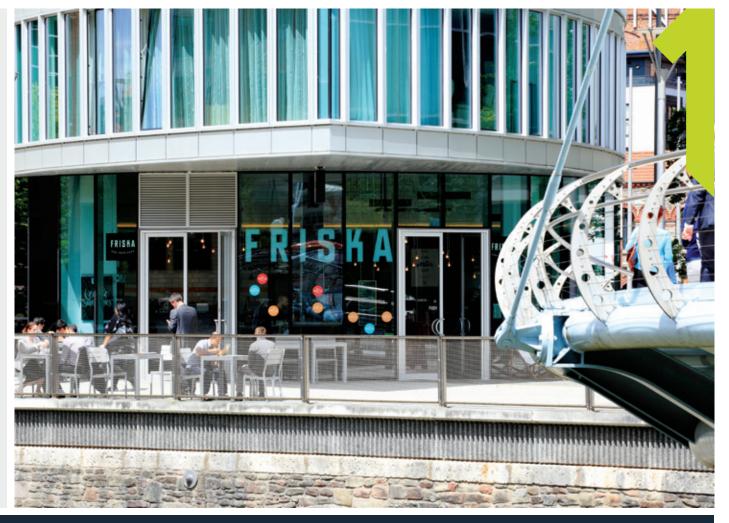

#### **DESCRIPTION**

A comprehensively refurbished, centrally located prime Grade A office building close to Bristol Temple Meads Railway Station.

One The Square is a high quality office building with its own prominent ground floor entrance off The Square. There is a variety of local amenities including Philpotts and Friska sandwich shops, a Starbucks coffee shop and local convenience store.

#### **BRISTOL AERIAL MAP KEY**

- 1 Bristol Temple Meads Train Station
- 2 Harts Bakery
- 3 Engine Shed
- 4 Yurt Lush
- 5 Harbourside
- 6 Queen Square
- 7 Philpotts
- Ferry Stop

- 8 Starbucks
- 9 Knight's Templar
- 10 Friska
- 11 Veeno
- 12 Spoke & Stringer
- 13 Ibis hotel