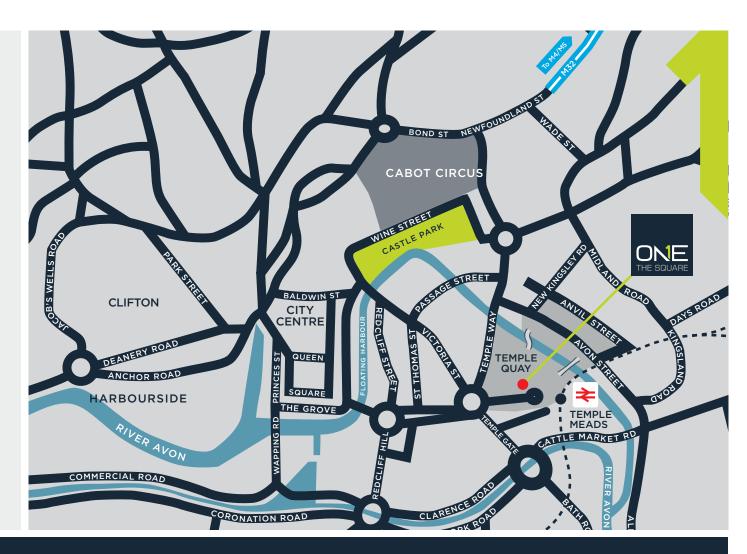

#### **DESCRIPTION**

A comprehensively refurbished, centrally located prime Grade A office building close to Bristol Temple Meads Railway Station.

One The Square is a high quality office building with its own prominent ground floor entrance off The Square. There is a variety of local amenities including Philpotts and Friska sandwich shops, a Starbucks coffee shop and local convenience store.

#### LOCATION

The property is well located in the heart of Temple Quay, a thriving business location, within a 2 minute walk of Temple Meads Railway Station.

Temple Meads provides a regular train service to London Paddington, Cardiff, Birmingham, and the South West. The property also benefits from good road communications, located just off Temple Way which provides access to the M32.