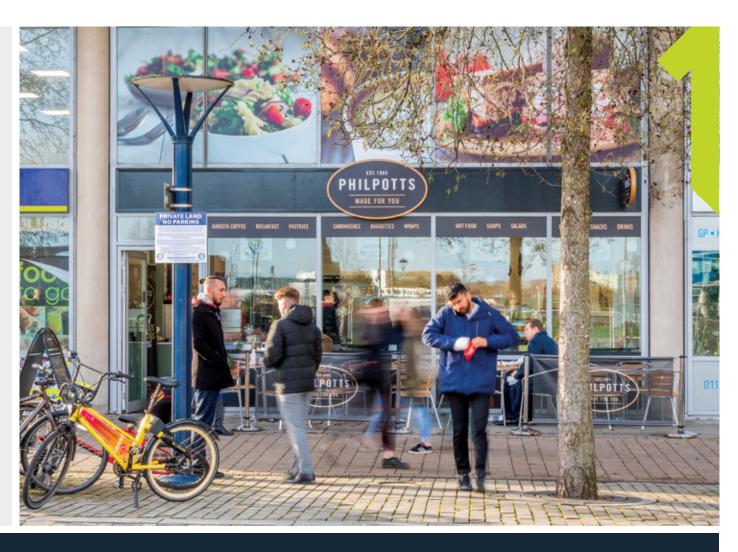

#### **DESCRIPTION**

A comprehensively refurbished, centrally located prime Grade A office building close to Bristol Temple Meads Railway Station.

One The Square is a high quality office building with its own prominent ground floor entrance off The Square. There is a variety of local amenities including Philpotts and Friska sandwich shops, a Starbucks coffee shop and local convenience store.

#### **BRISTOL AERIAL MAP KEY**

- 1 Bristol Temple Meads Train Station
- 2 Harts Bakery
- 3 Engine Shed
- 4 Yurt Lush
- 5 Harbourside
- 6 Queen Square
- 7 Philpotts
- Ferry Stop

- 8 Starbucks
- 9 Knight's Templar
- 10 Friska
- 11 Veeno
- 12 Spoke & Stringer
- 13 Ibis hotel