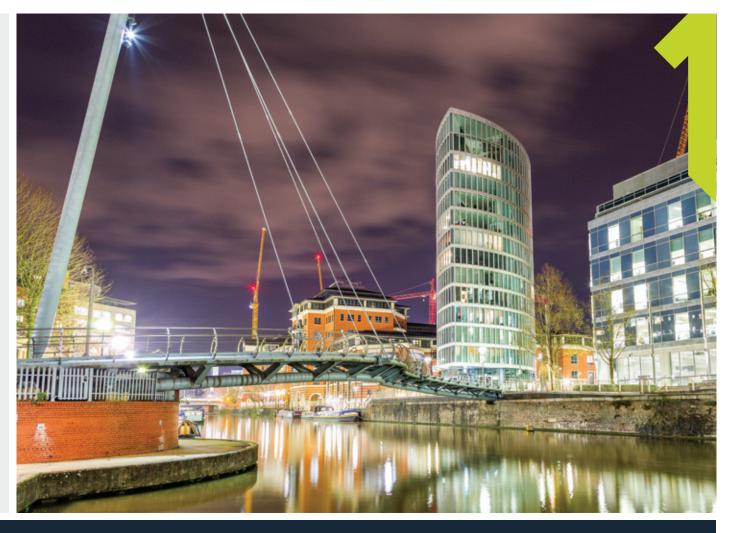

#### **DESCRIPTION**

A comprehensively refurbished, centrally located prime Grade A office building close to Bristol Temple Meads Railway Station.

One The Square is a high quality office building with its own prominent ground floor entrance off The Square. There is a variety of local amenities including Philpotts and Friska sandwich shops, a Starbucks coffee shop and local convenience store.

#### LOCATION

The property is well located in the heart of Temple Quay, a thriving business location, within a 2 minute walk of Temple Meads Railway Station.

Temple Meads provides a regular train service to London Paddington, Cardiff, Birmingham, and the South West. The property also benefits from good road communications, located just off Temple Way which provides access to the M32.