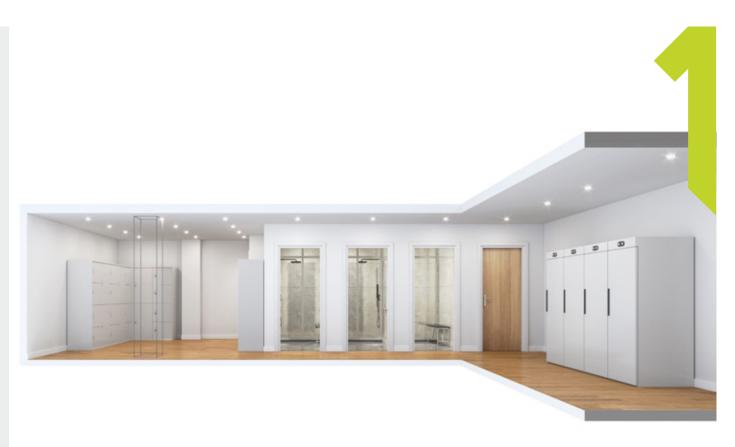

#### **SPECIFICATION**

One The Square will benefit from a new building entrance and a remodelled reception which provides a high profile and welcoming entrance with onsite concierge.

#### **SPECIFICATION**

In addition to a remodelled reception One The Square will also benefit from refurbished common parts including upgraded WC facilities, new basement shower block and drying room, new, secure bicycle parking and secure basement car park with good parking ratio.

#### **SPECIFICATION**

One The Square has been comprehensively refurbished to a high standard throughout. This includes fully refurbished four pipe fan coil air conditioning, full access raised floors, new metal ceiling tiles with recessed LED lighting and redecorated throughout.