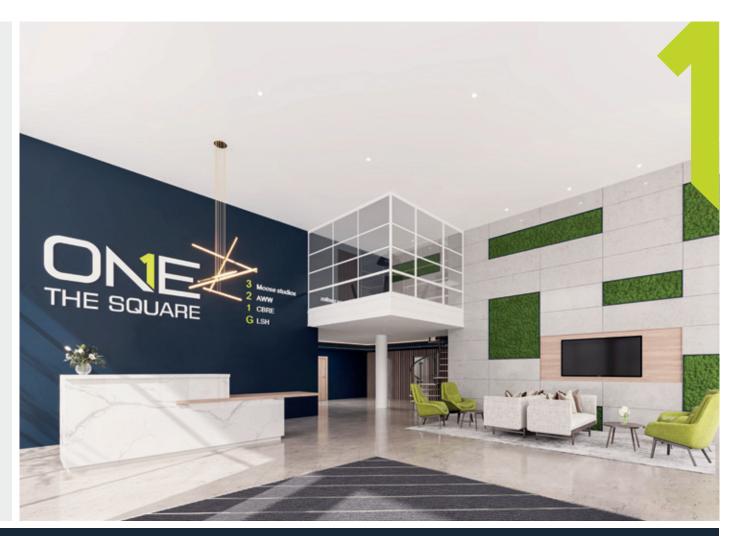

#### **SPECIFICATION**

One The Square will benefit from a new building entrance and a remodelled reception which provides a high profile and welcoming entrance with onsite concierge.

#### **SPECIFICATION**

In addition to a remodelled reception One The Square will also benefit from refurbished common parts including upgraded WC facilities, new basement shower block and drying room, new, secure bicycle parking and secure basement car park with good parking ratio.