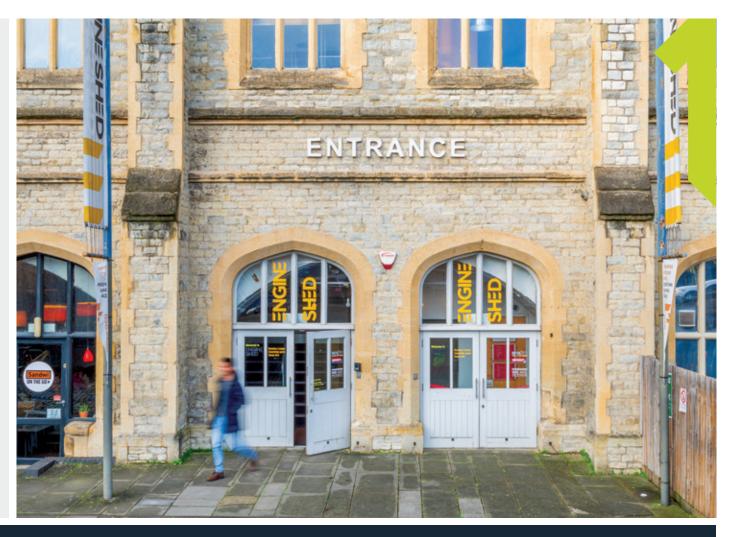

#### **BRISTOL AERIAL MAP KEY**

- 1 Bristol Temple Meads Train Station
- 2 Harts Bakery
- 3 Engine Shed
- 4 Yurt Lush
- 5 Harbourside
- 6 Queen Square
- 7 Philpotts
- Ferry Stop

- 8 Starbucks
- 9 Knight's Templar
- 10 Friska
- 11 Veeno
- 12 Spoke & Stringer
- 13 Ibis hotel