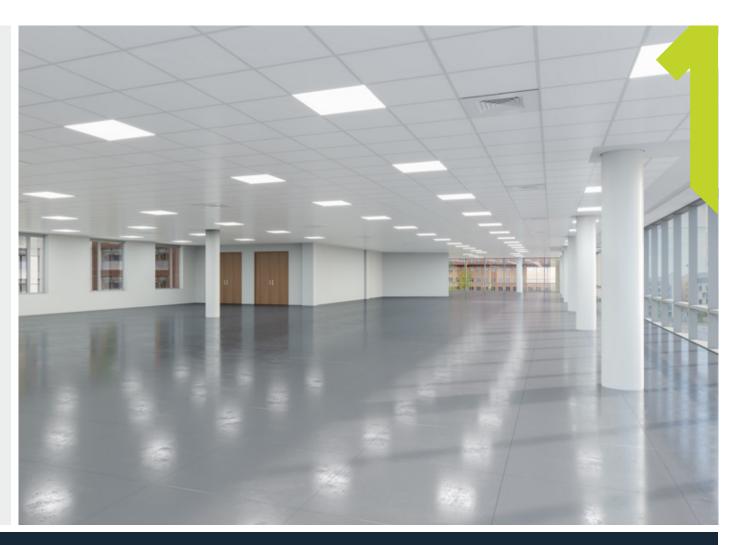

#### **SPECIFICATION**

One The Square has been comprehensively refurbished to a high standard throughout. This includes fully refurbished four pipe fan coil air conditioning, full access raised floors, new metal ceiling tiles with recessed LED lighting and redecorated throughout.