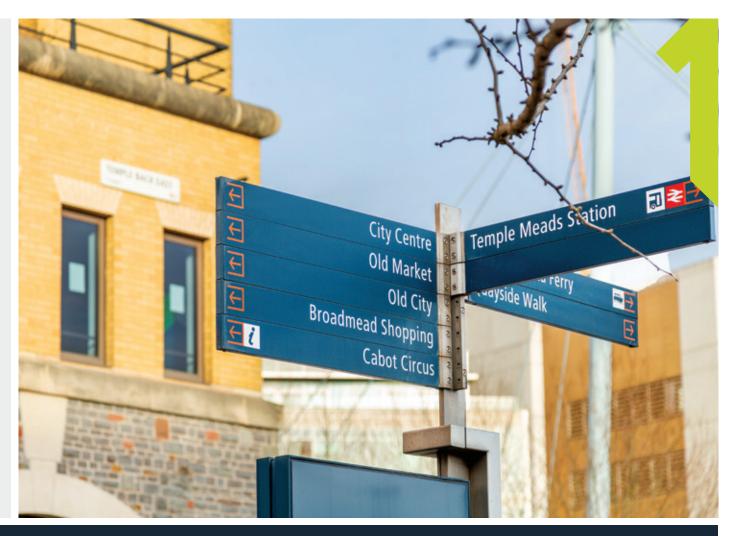

#### LOCATION

The property is well located in the heart of Temple Quay, a thriving business location, within a 2 minute walk of Temple Meads Railway Station.

Temple Meads provides a regular train service to London Paddington, Cardiff, Birmingham, and the South West. The property also benefits from good road communications, located just off Temple Way which provides access to the M32.

| Cabot Circus        | 0.6 miles | 13 mins |
|---------------------|-----------|---------|
| Queen Square        | 0.8 miles | 12 mins |
| Bristol Harbourside | 0.8 miles | 12 mins |
| Whapping Wharf      | 1 mile    | 14 mins |
| Park Street         | 1.2 miles | 18 mins |
| * Source Google     |           |         |

| City Centre                 | 18 mins |
|-----------------------------|---------|
| Wapping Wharf               | 27 mins |
| Hotwells                    | 36 mins |
| SS Great Britain            | 45 mins |
| * Source Bristol Ferry Boat |         |

#### **LOCATION**

| M32 Motorway    | 1.6 miles  | 6 mins      |
|-----------------|------------|-------------|
| M4 Motorway     | 7 miles    | 15 mins     |
| Bristol Airport | 8.8 miles  | 19 mins     |
| Bath            | 13 miles   | 35 mins     |
| Cheltenham      | 42.6 miles | 48 mins     |
| Cardiff         | 44 miles   | 54 mins     |
| Reading         | 77 miles   | 1hr 25 mins |
| Exeter          | 80 miles   | 1hr 36 mins |
| * Source Google |            |             |

| Bath Spa              | 11 mins     |
|-----------------------|-------------|
| Swindon               | 38 mins     |
| Cardiff Central       | 45 mins     |
| Exeter                | 59 mins     |
| Reading               | 1hr 9 mins  |
| Birmingham New Street | 1hr 21 mins |
| London Paddington     | 1hr 37 mins |
| * Source Trainline    |             |