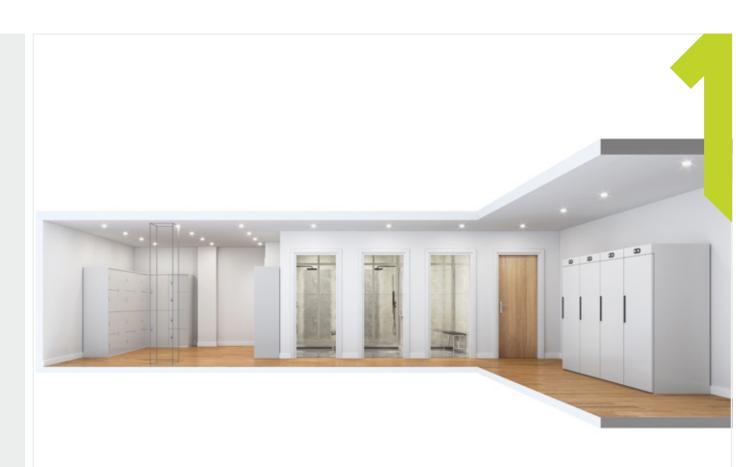

#### **SPECIFICATION**

In addition to a remodelled reception One The Square will also benefit from refurbished common parts including upgraded WC facilities, new basement shower block and drying room, new, secure bicycle parking and secure basement car park with good parking ratio.