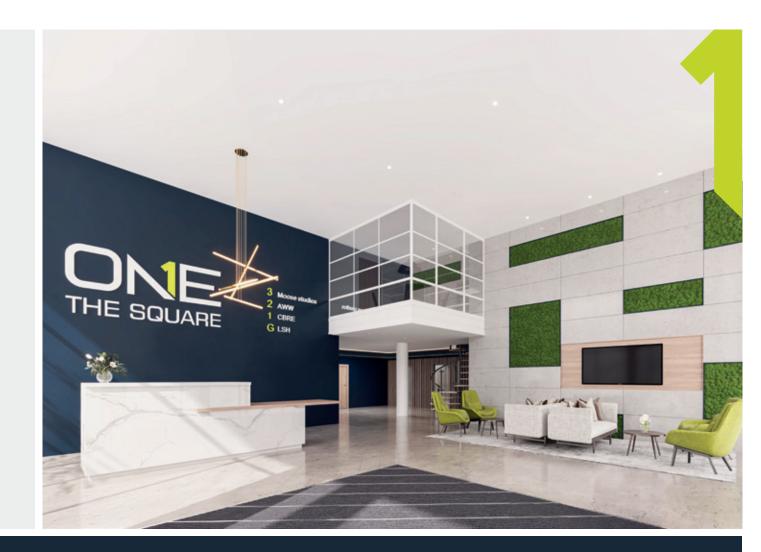

#### **DESCRIPTION**

A comprehensively refurbished, centrally located prime Grade A office building close to Bristol Temple Meads Railway Station.

One The Square is a high quality office building with its own prominent ground floor entrance off The Square. There is a variety of local amenities including Philpotts and Friska sandwich shops, a Starbucks coffee shop and local convenience store.

#### **SPECIFICATION**

One The Square will benefit from a new building entrance and a remodelled reception which provides a high profile and welcoming entrance with onsite concierge.