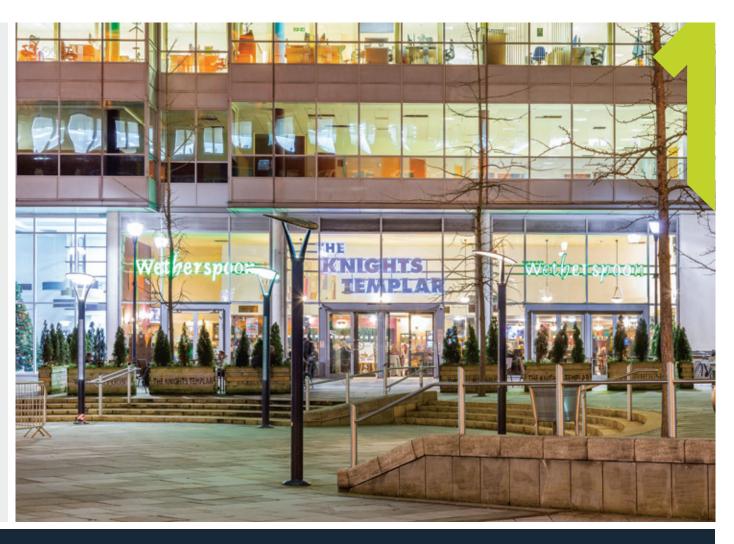

#### **BRISTOL AERIAL MAP KEY**

- 1 Bristol Temple Meads Train Station
- 2 Harts Bakery
- 3 Engine Shed
- 4 Yurt Lush
- 5 Harbourside
- 6 Queen Square
- 7 Philpotts
- Ferry Stop

- 8 Starbucks
- 9 Knight's Templar
- 10 Friska
- 11 Veeno
- 12 Spoke & Stringer
- 13 Ibis hotel