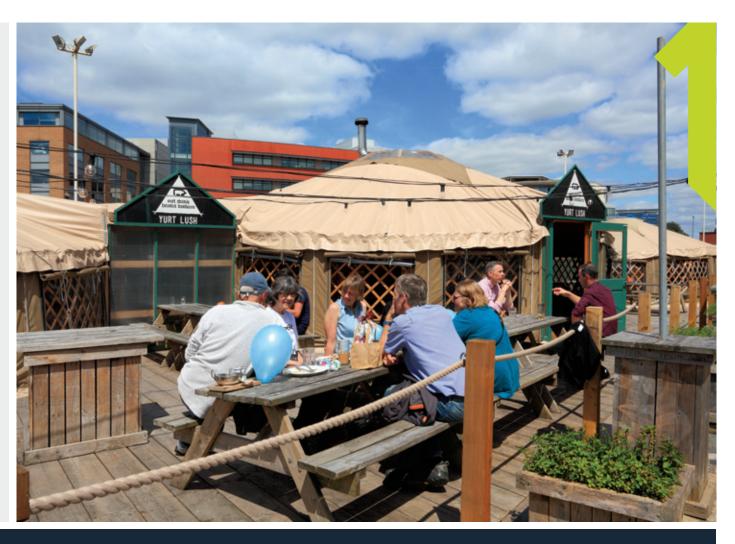

#### **BRISTOL AERIAL MAP KEY**

- 1 Bristol Temple Meads Train Station
- 2 Harts Bakery
- 3 Engine Shed
- 4 Yurt Lush
- 5 Harbourside
- 6 Queen Square
- 7 Philpotts
- Ferry Stop

- 8 Starbucks
- 9 Knight's Templar
- 10 Friska
- 11 Veeno
- 12 Spoke & Stringer
- 13 Ibis hotel