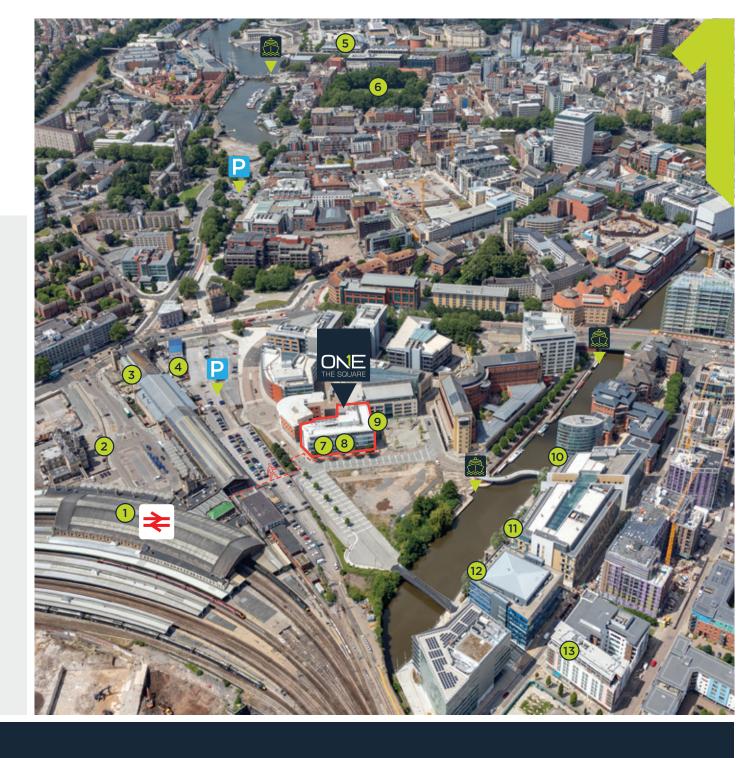

#### LOCATION

The property is well located in the heart of Temple Quay, a thriving business location, within a 2 minute walk of Temple Meads Railway Station.

Temple Meads provides a regular train service to London Paddington, Cardiff, Birmingham, and the South West. The property also benefits from good road communications, located just off Temple Way which provides access to the M32.

#### **BRISTOL AERIAL MAP KEY**

- 1 Bristol Temple Meads Train Station
- 2 Harts Bakery
- 3 Engine Shed
- 4 Yurt Lush
- 5 Harbourside
- 6 Queen Square
- 7 Philpotts
- Ferry Stop

- 8 Starbucks
- 9 Knight's Templar
- 10 Friska
- 11 Veeno
- 12 Spoke & Stringer
- 13 Ibis hotel

| Cabot Circus        | 0.6 miles | 13 mins |
|---------------------|-----------|---------|
| Queen Square        | 0.8 miles | 12 mins |
| Bristol Harbourside | 0.8 miles | 12 mins |
| Whapping Wharf      | 1 mile    | 14 mins |
| Park Street         | 1.2 miles | 18 mins |
| * Source Google     |           |         |

| City Centre                 | 18 mins |
|-----------------------------|---------|
| Wapping Wharf               | 27 mins |
| Hotwells                    | 36 mins |
| SS Great Britain            | 45 mins |
| * Source Bristol Ferry Boat |         |

#### **LOCATION**

| M32 Motorway    | 1.6 miles  | 6 mins      |
|-----------------|------------|-------------|
| M4 Motorway     | 7 miles    | 15 mins     |
| Bristol Airport | 8.8 miles  | 19 mins     |
| Bath            | 13 miles   | 35 mins     |
| Cheltenham      | 42.6 miles | 48 mins     |
| Cardiff         | 44 miles   | 54 mins     |
| Reading         | 77 miles   | 1hr 25 mins |
| Exeter          | 80 miles   | 1hr 36 mins |
| * Source Google |            |             |

| Bath Spa              | 11 mins     |
|-----------------------|-------------|
| Swindon               | 38 mins     |
| Cardiff Central       | 45 mins     |
| Exeter                | 59 mins     |
| Reading               | 1hr 9 mins  |
| Birmingham New Street | 1hr 21 mins |
| London Paddington     | 1hr 37 mins |
| * Source Trainline    |             |