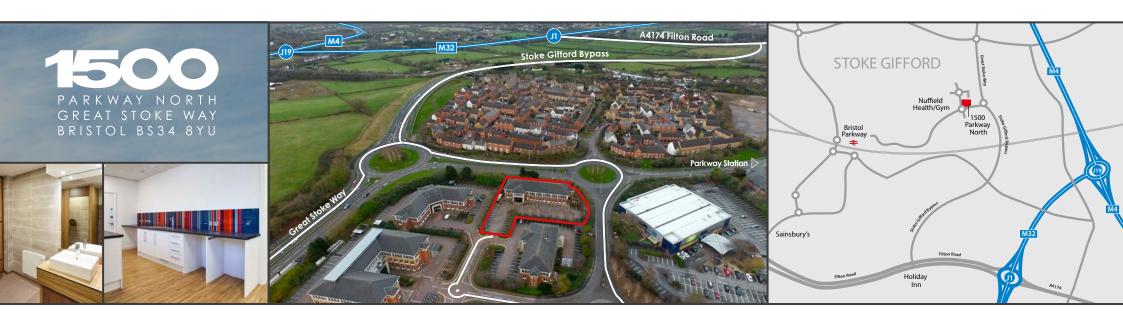

## LOCATION

Parkway North is an established high quality landscaped business park, located just south of the M4 and 6 miles north east of Bristol city centre. It is situated within walking distance of Bristol Parkway railway station, which offers significantly reduced journey times to London Paddington on the newly electrified mainline. Due to the recently opened Stoke Gifford Bypass, road communications to the office park are greatly improved with an approx. journey time to the M4 now taking just 6 minutes. Local road links have also been greatly improved.