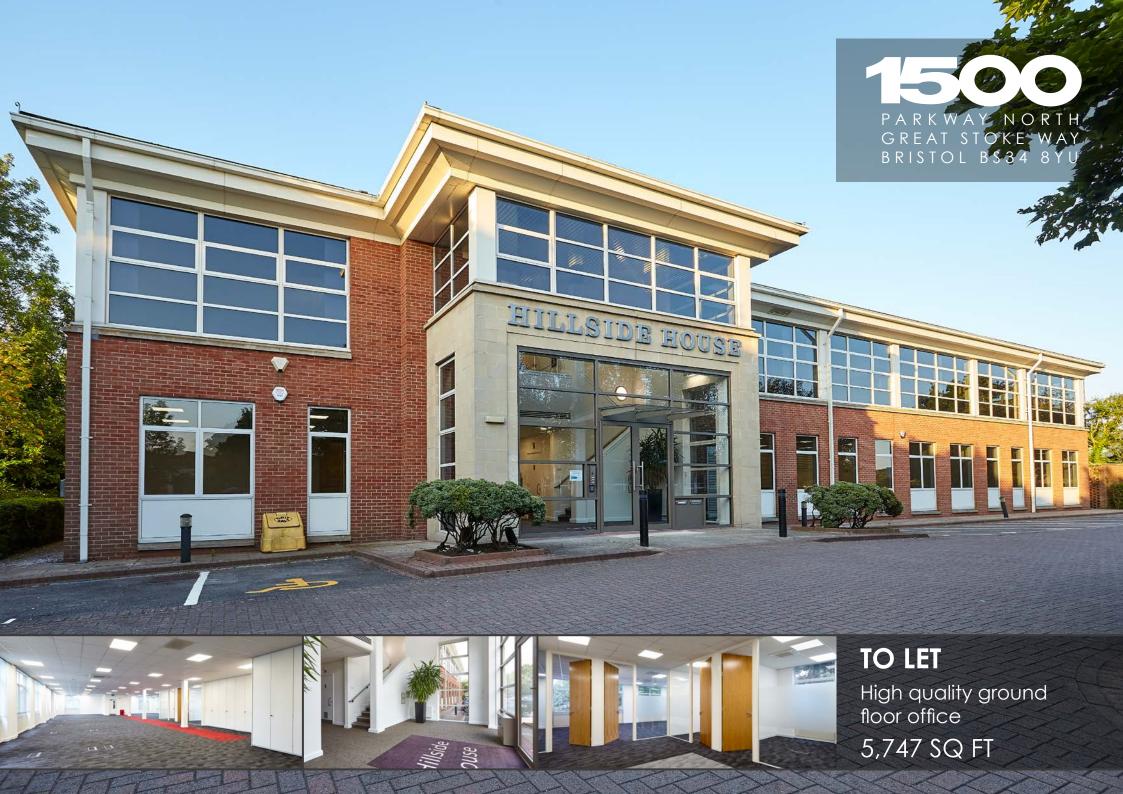

## DESCRIPTION

1500 Parkway North is a well presented two storey modern office building situated in a prominent position at the entrance of the park. The common parts of the building have been extensively refurbished by the landlords and feature a double height reception area, impressive entrance and fully modernised washroom facilities.

The available office space is located on the ground floor and offers a rare opportunity for fast growing organisations looking for immediate occupation. The office areas have also been recently refurbished and offer an open plan layout with newly installed cost effective LED lighting, modern meeting rooms and private offices. In addition there is a high quality break out and kitchen area along with a dedicated server room and shower facilities. The offices have raised floors, comfort cooling and heating as well as a suspended ceiling.