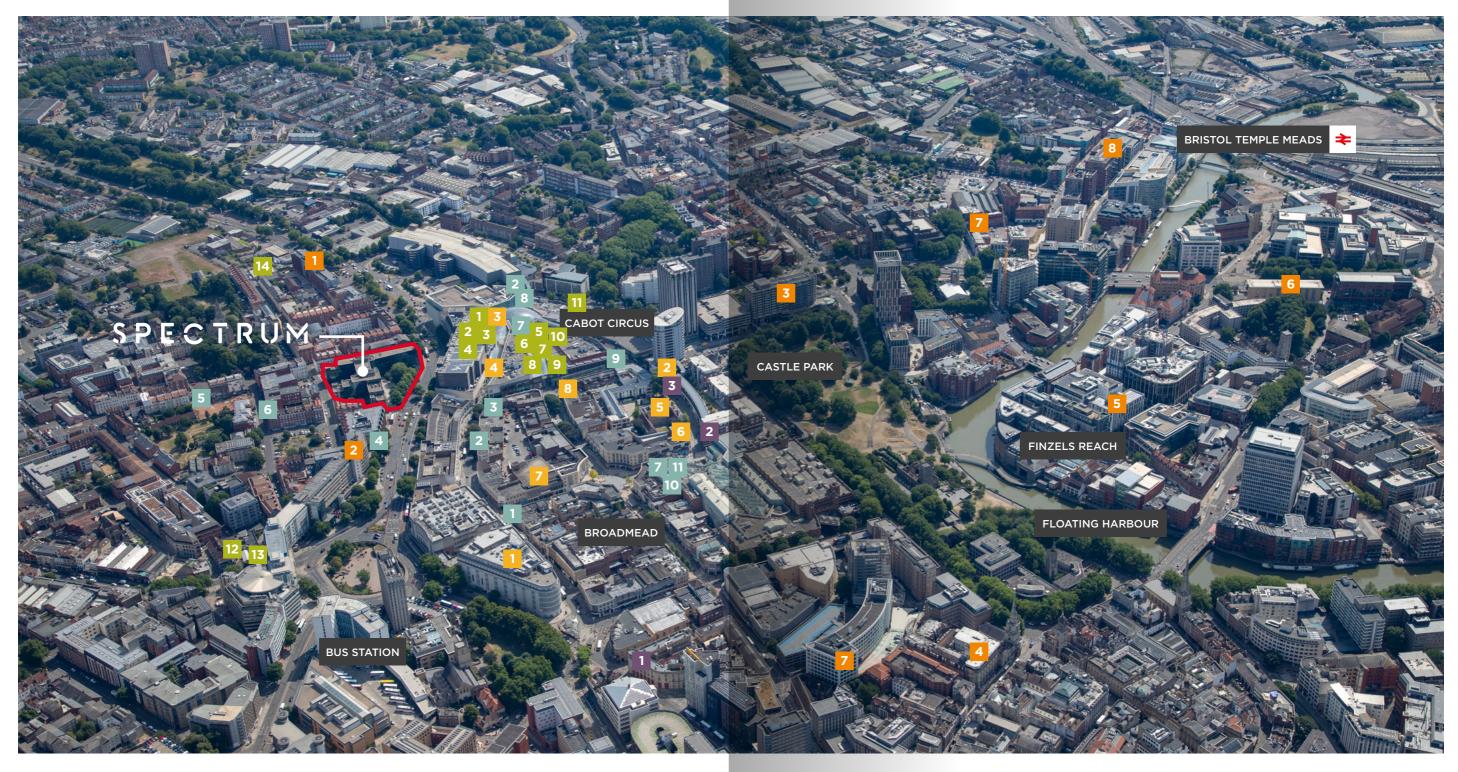

#### **SHOPPING**

- 1 Primark
- 2 Harvey Nichols
- 3 House of Fraser
- 4 Superdry
- 5 Samsung
- 6 Ted Baker
- 7 TK Maxx
- 8 Sainsbury's

#### CAFÉS

- 1 Starbucks
- 2 Café Nero
- 3 Itsu
- 4 Farro Bakery
- 5 Cosies
- 6 Mickey Zoggs
- 7 Costa Coffee
- 8 Pret

#### 9 Soho Coffee House

- 10 Triple Two Coffee
- 11 Cupp Bubble Tea

#### FITNESS / LEISURE

- 1 Pure Gym
- 2 The Gym Group
- 3 Cima-Fit

#### **HOTELS**

- 1 Moxy Hotel
- 2 Hampton by Hilton
- 3 Bristol Marriott Hotel
- 4 Mercure Bristol Hotel
- 5 Premier Inn
- 6 Holiday Inn Express
- 7 Leonardo
- 8 Ibis

#### **BARS / RESTAURANTS**

- 1 Coal Bar
- 2 The Real Greek
- 3 Zizzi
- 4 TGI Fridays
- 5 Wingstop
- 6 Casa Brazil
- 7 Pizza Express
- 8 Yo!

- 9 Tortilla
- 10 Bubbleology
- 11 Wagamama
- 12 Full Moon
- 13 Attic Bar
- 14 New Bristol Brewery

# PROMINENTLY LOCATED WITH EASY ACCESS TO A WIDE RANGE OF AMENITIES

This landmark building is situated at the foot of the M32 within a quarter of a mile of Bristol Bus Station and 15 minutes walk from Bristol Temple Meads Railway Station which has a fast, regular service to London Paddington.