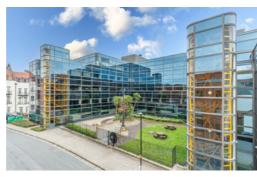

# SEE YOUR WORKPLACE FROM A FRESH PERSPECTIVE

Spectrum is one of the City's most prominent and distinctive office buildings, providing 114,000 sq ft of exceptional office space in the heart of Bristol City Centre.