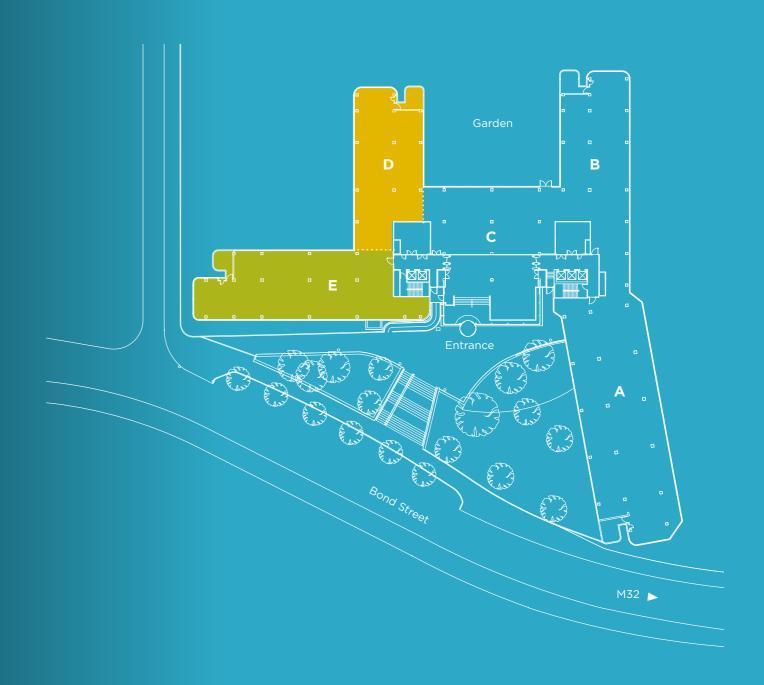

## SCHEDULE OF AREAS

| SUITE   | SQ FT | SQ M  |
|---------|-------|-------|
| Suite D | 3,900 | 362.3 |
| Suite E | 4,940 | 458.9 |
| Total   | 8,840 | 821.3 |

SPECTRUM

BRISTOL | BS1 3LG