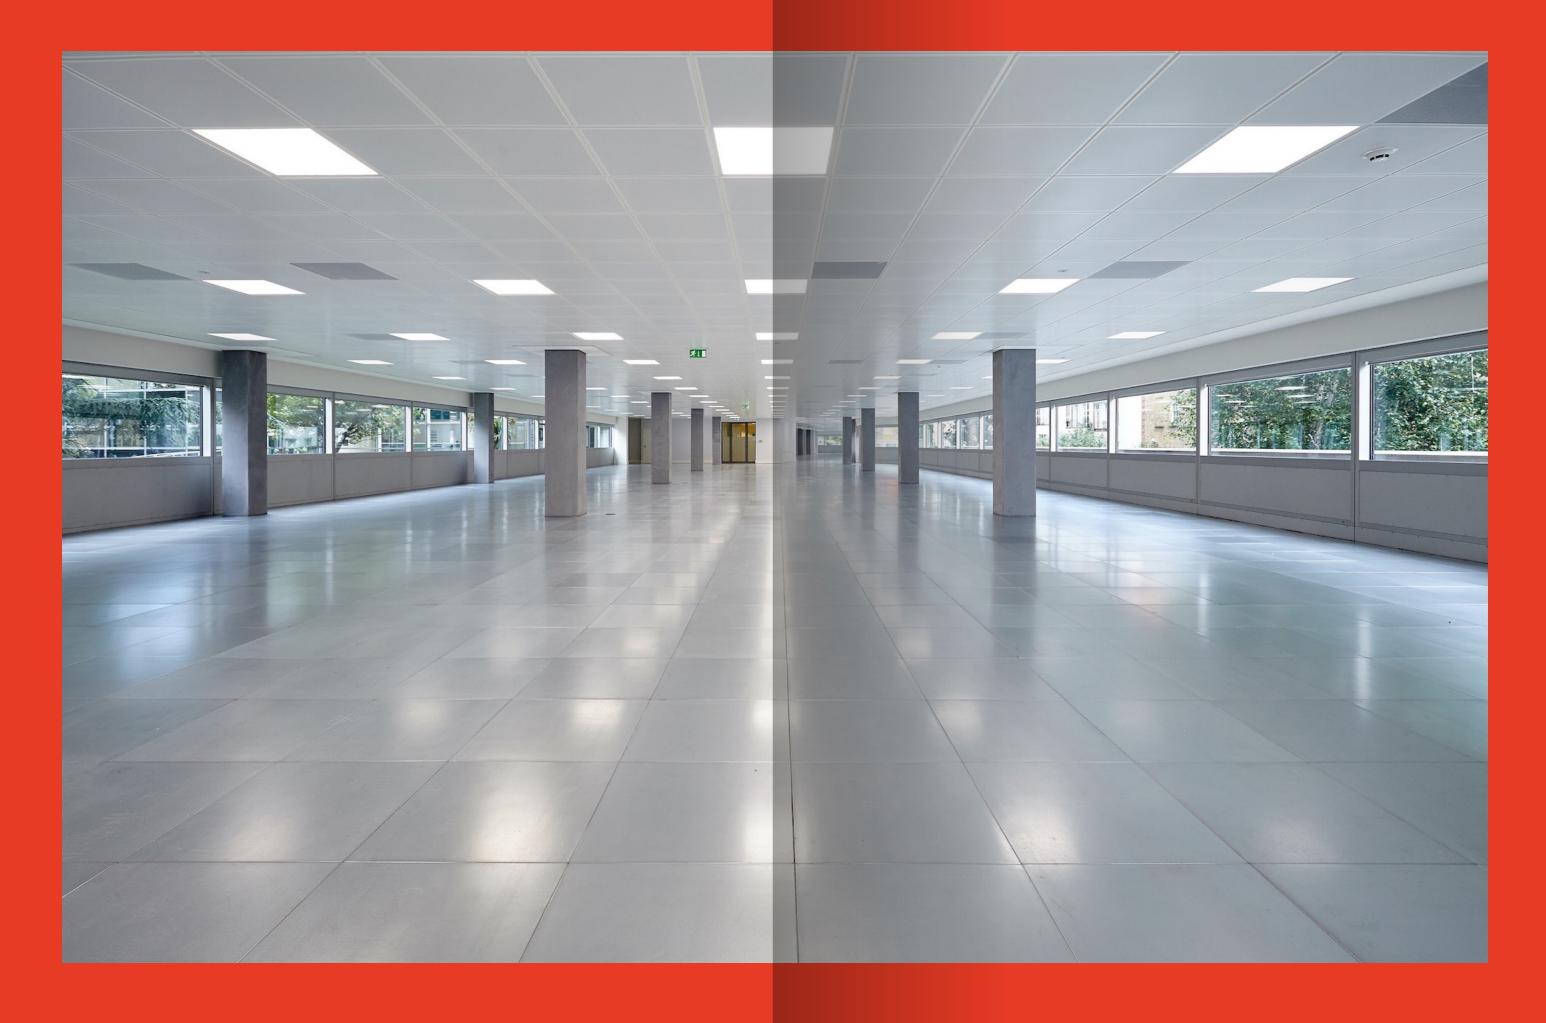

### THE AVAILABLE SPACE

The ground floor will be fully refurbished and will offer light airy workspace, creating an inspiring place to work.

METAL GRID SUSPENDED CEILING

ENERGY EFFICIENT LED LIGHTING

FULLY ACCESSIBLE RAISED FLOORS