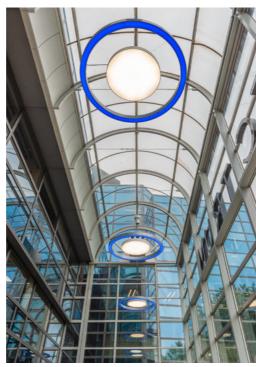

# SEE YOUR WORKPLACE FROM A FRESH PERSPECTIVE

Spectrum is one of the City's most prominent and distinctive office buildings, providing 114,000 sq ft of exceptional office space in the heart of Bristol City Centre.

5 X 10 PERSON PASSENGER LIFTS

CONTEMPORARY DOUBLE HEIGHT GLAZED RECEPTION

COMMISSIONAIRE TO MEET AND GREET GUESTS

EXTENSIVE SHOWERS & LOCKER FACILITIES

BRISTOL'S OWN SANDWICH SANDWICH SHOP LOCATED WITHIN THE BUILDING