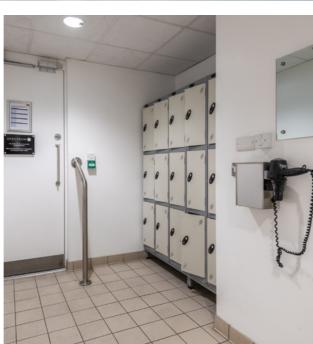

5 X 10 PERSON PASSENGER LIFTS

CONTEMPORARY DOUBLE HEIGHT GLAZED RECEPTION

COMMISSIONAIRE TO MEET AND GREET GUESTS

EXTENSIVE SHOWERS & LOCKER FACILITIES

BRISTOL'S OWN SANDWICH SANDWICH SHOP LOCATED WITHIN THE BUILDING