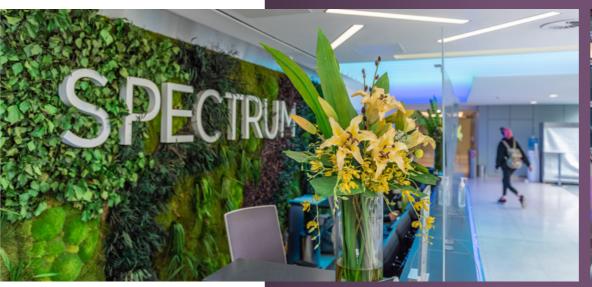

5 X 10 PERSON PASSENGER LIFTS

CONTEMPORARY DOUBLE HEIGHT GLAZED RECEPTION

COMMISSIONAIRE TO MEET AND GREET GUESTS

EXTENSIVE SHOWERS & LOCKER FACILITIES

BRISTOL'S OWN SANDWICH SANDWICH SHOP LOCATED WITHIN THE BUILDING