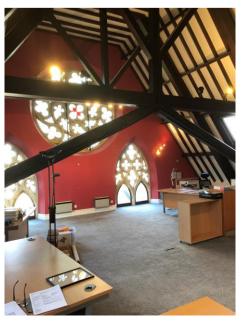

## **DESCRIPTION:**

Comprising of a self contained second floor fully furnished open plan office suite, with separate kitchenette and separate toilet facility. One on site car parking space will be allocated with the office suite.

## **AMENITIES**:

- New carpets
- Video entry phone system
- Spot Lighting
- Fresh Circulated Air Electric Heating
- Three Compartment Trunking
- One Car Parking Space
- Lift to all floors
- Vaulted ceilings & stained glass windows