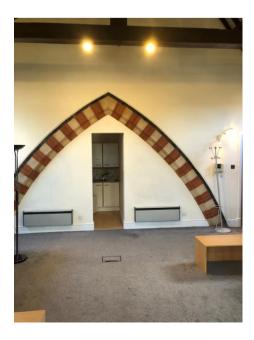

## **DESCRIPTION:**

Comprising of a self contained second floor fully furnished open plan office suite, with separate kitchenette and separate toilet facility. One on site car parking space will be allocated with the office suite.

## **AMENITIES**:

- New carpets
- Video entry phone system
- Spot Lighting
- Fresh Circulated Air Electric Heating
- Three Compartment Trunking
- One Car Parking Space
- Lift to all floors
- Vaulted ceilings & stained glass windows