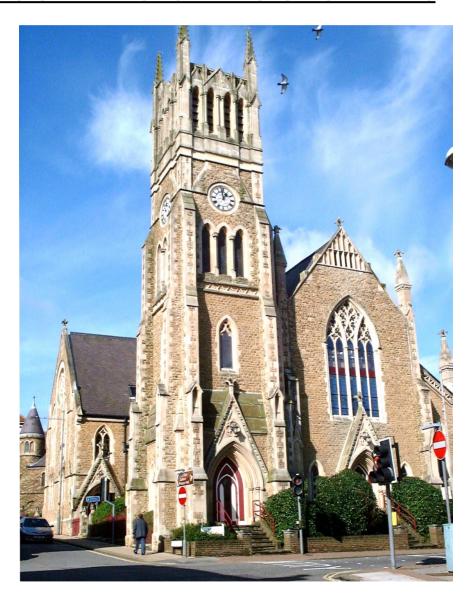

## LOCATION:

These offices are extremely well located within an imaginatively restored gothic style church, situated at the junctions of Grosvenor Road, Queens Road and Barrack Road, within a short distance of Aldershot Station (Waterloo – fastest journey approximately 45 minutes). Road communications are good with access on to the Blackwater Valley relief road (A331) and which now links the M3 (Junction 4) with the A31.