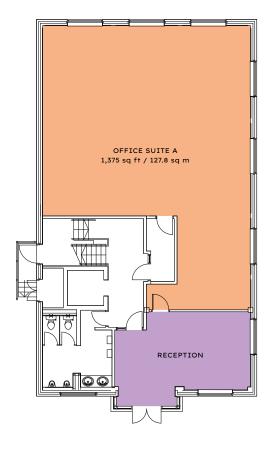

#### **GROUND FLOOR**

Available space

1,375 sq ft (127.8 sq m)

Office suite A - 4 car parking spaces

Reception