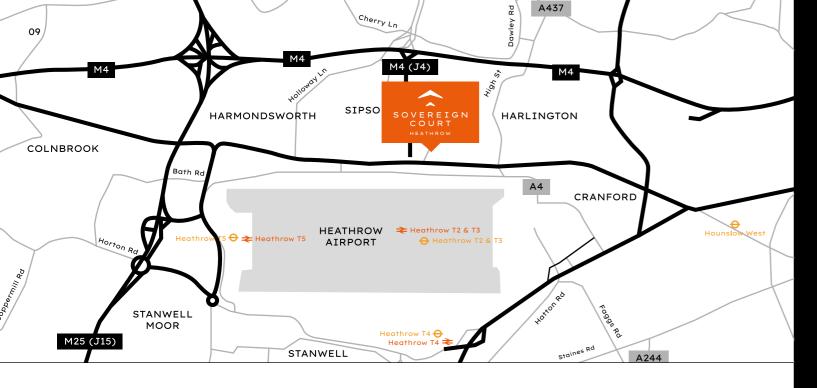

# PERFECTLY PLACED FOR NATIONAL AND INTERNATIONAL BUSINESS

Sovereign Court is located on Sipson Road at the junction with the A4 Bath Road, and enjoys excellent communication links and easy access to the Heathrow Spur Road, linking with Junction 4 of the M4 motorway.

Heathrow T2 & T3 **5** MINS

Heathrow T5
8 MINS

Staines 15 MINS

Central London 30 MINS

M25(J14)

9 MINS

M4 (J4) **6** MINS

BY TRAIN (HEATHROW EXPRESS)

Paddington Station 15 MINS

T5 UNDERGROUND (HEATHROW)

Piccadilly line GREEN PARK 52 MINS

Elizabeth line (opening soon) BOND STREET **26** MINS

FREE BUS / WALK (# 555, 105, 423, 140 & 285)

Sovereign Court shops ON SITE