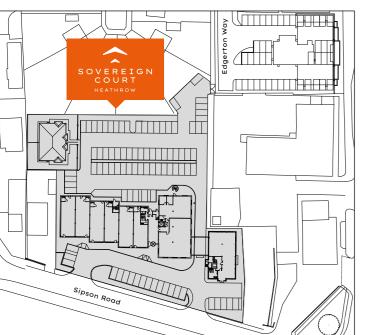

8-person lifts

Male & female WC's

28 car parking spaces

Building manager

Shared foyer & reception

28

Car parking spaces available