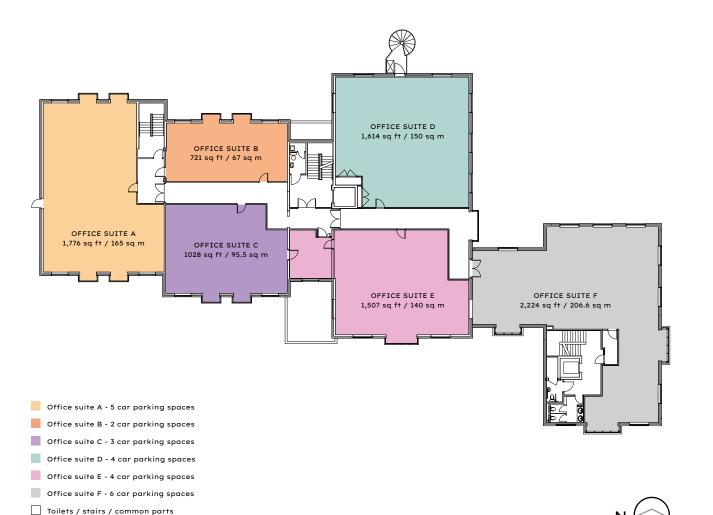

#### FIRST FLOOR

Office suites from

721 sq ft (67 sq m) - 2,224 sq ft (206.6 sq m)

WWW.SOVEREIGNCOURTHEATHROW.COM

A MEMBER OF THE EMERSON GROUP

020 8750 1410

www.orbitsouthern.com

piers.leigh@avisonyoung.com chris.mcgee@avisonyoung.com orbit-southern@emerson.co.uk