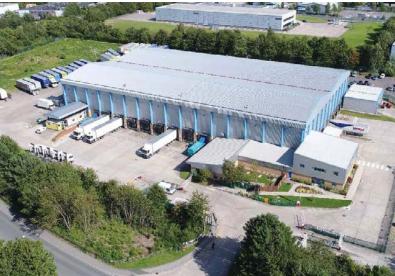

# High Bay Distribution Warehouse 73,642 sq.ft (6,841 sq.m)

# **TO LET**

• 13.6m eaves height

• 9.8 acre site

- 1 ground / 11 dock level doors
  - Extensive yard areas

**AVAILABLE JUNE 2024** 

### SPECIFICATION

The property is a two-bay warehouse unit of steel portal frame construction with the following specification:

- Eaves height of 13.64m
- 11 dock level loading doors and 1 ground level loading door
- Tarmac car parking
- Secure concrete service yards to three elevations
- Additional HGV Parking / External Storage Yard of circa 1.5 acres
- Sprinkler System
- Warehouse fitted with heating and lighting
- Two storey offices and additional ground floor canteen