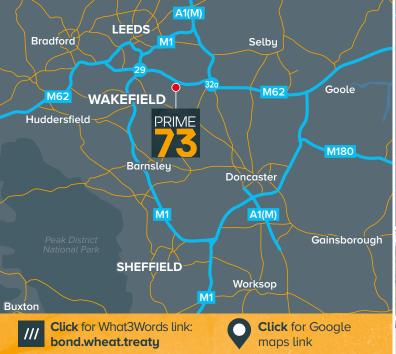

# NORMANTON • WAKEFIELD • WF6 1TZ J31 M62

 Click for What3Words link:

 bond.wheat.treaty

Click for Google maps link

### LOCATION

The property is located within Normanton Industrial Estate, which is regarded as one of Yorkshire's premier logistics parks. The property is situated less that half a mile from Junction 31 of the M62 motorway and is equidistant to both the M1 and A1(M).