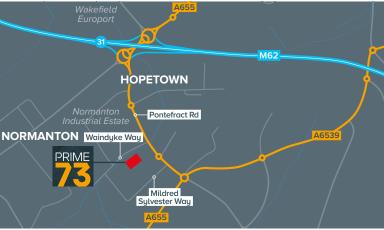

#### NORMANTON • WAKEFIELD • WF6 1TZ J31 M62

### LOCATION

The property is located within Normanton Industrial Estate, which is regarded as one of Yorkshire's premier logistics parks. The property is situated less that half a mile from Junction 31 of the M62 motorway and is equidistant to both the M1 and A1(M).