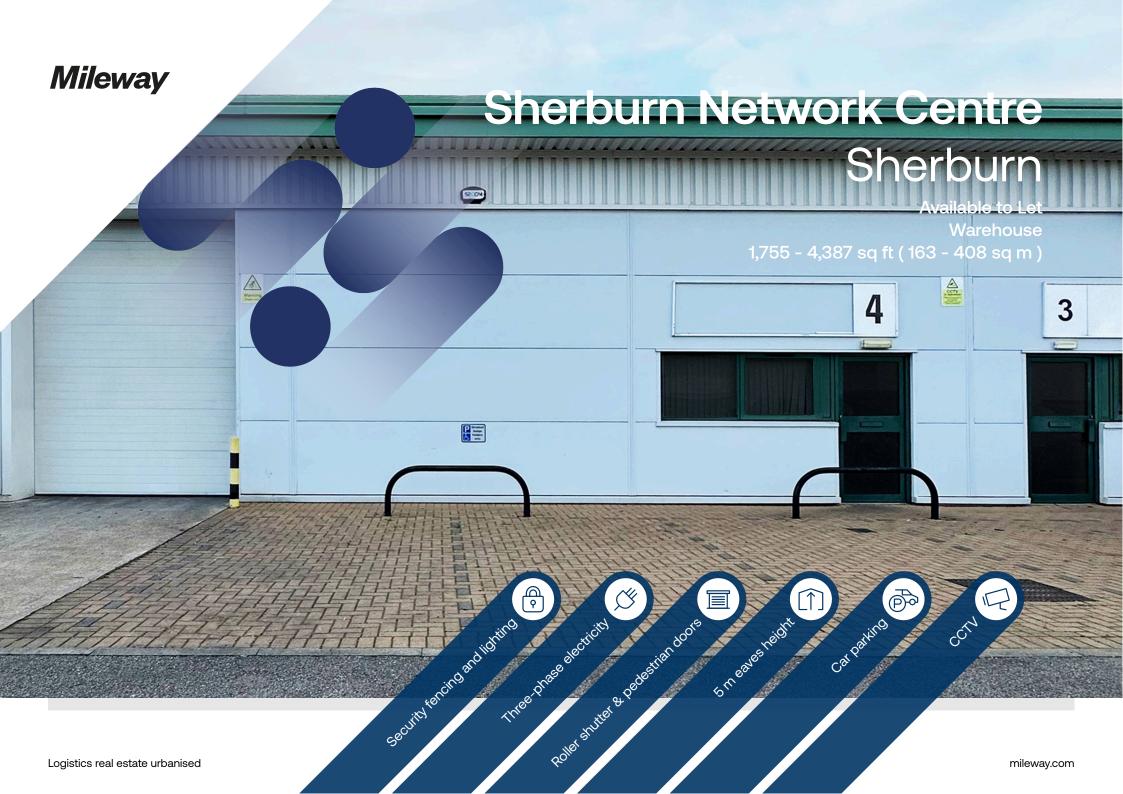

# Sherburn (Network Centre)

#### Sherburn (NS) Sherburn LS25 6NS

### Description

Sherburn Network Centre provides high quality self-contained workspaces, suitable for light and general industrial warehousing. The units are of modern specification with roller shutter doors, separate pedestrian entrances, 5m eaves, three-phase electricity and car parking. The secure gated estate offers 24-hour access, benefitting from CCTV and an intruder alarm eligible for monitoring.

## Accommodation:

| Unit   | Property Type | Size (sq ft) | Size (sq m) | Availability |
|--------|---------------|--------------|-------------|--------------|
| Unit 4 | Warehouse     | 2,632        | 245         | Immediately  |
| Unit 6 | Warehouse     | 1,755        | 163         | Immediately  |
| Total  |               | 4,387        | 408         |              |