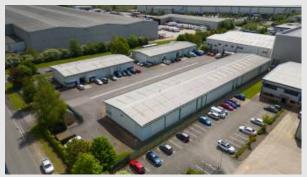

### Description

Sherburn Network Centre provides high quality self-contained workspaces, suitable for light and general industrial warehousing. The units are of modern specification with roller shutter doors, separate pedestrian entrances, 5m eaves, three-phase electricity and car parking. The secure gated estate offers 24-hour access, benefitting from CCTV and an intruder alarm eligible for monitoring.

### Location

Sherburn Network Centre is situated in the established Sherburn Industrial Estate, with strong motorway links approximately 5 miles to Junction 42 of the A1(M). Sherburn is positioned within close proximity to major cities such as Leeds, Manchester and Doncaster.