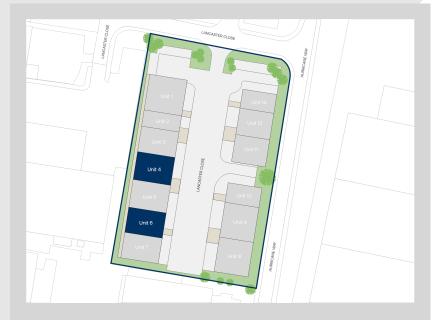

## Accommodation:

| Unit   | Property Type | Size (sq ft) | Size (sq m) | Availability |
|--------|---------------|--------------|-------------|--------------|
| Unit 4 | Warehouse     | 2,632        | 245         | Immediately  |
| Unit 6 | Warehouse     | 1,755        | 163         | Immediately  |
| Total  |               | 4,387        | 408         |              |