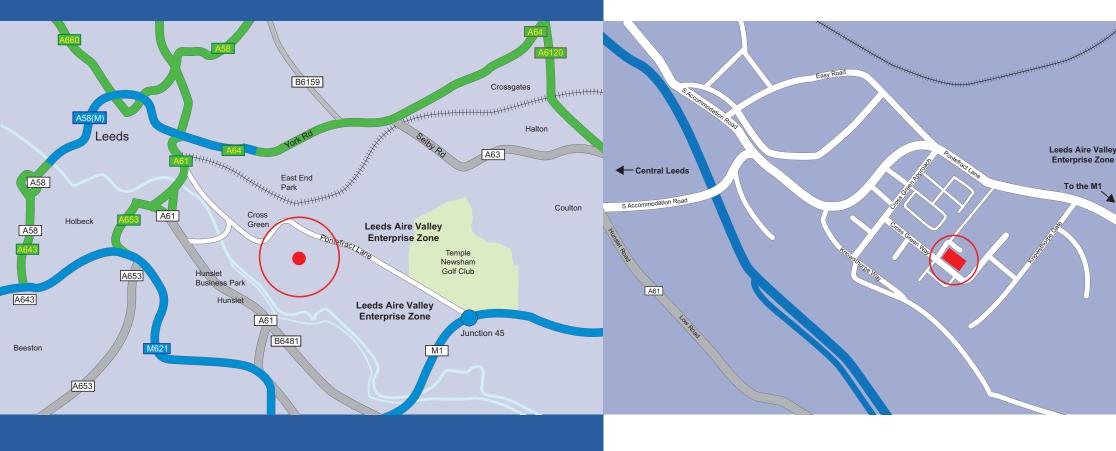

### LOCATION

Units 1 & 2 Hapco House are situated within the highly popular and well-established Cross Green Industrial Estate some 1.5 miles to the east of Leeds City Centre and some 1.9 miles to the west of Junction 45 of the M1 motorway.

The properties are accessed off Cross Green Way and Cross Green Vale with access to Pontefract Lane (A63) via both Knowsthorpe Lane and Knowsthorpe Gate.