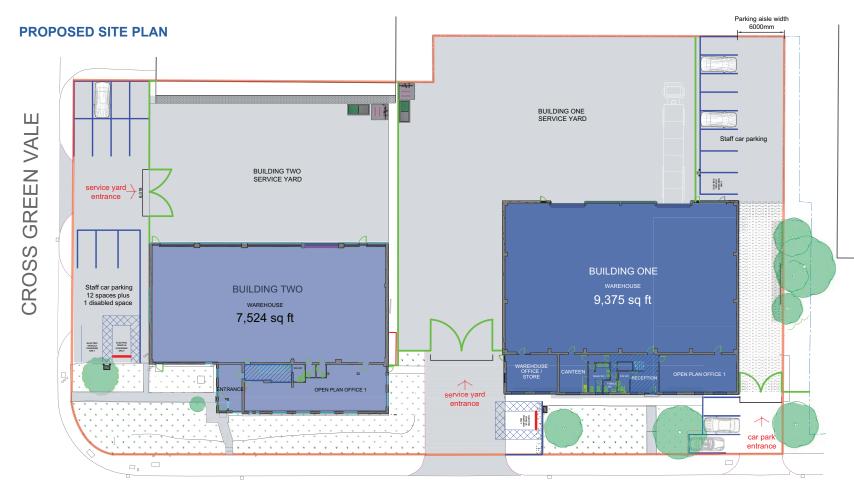

# **COMING SOON**

2 x Fully refurbished units of 7,524 and 9,375 sq ft

#### **DESCRIPTION**

Both properties are undergoing a full refurbishment to a high standard. The units will benefit from the following specification:

High quality two storey office accommodation

Fully secure, large concrete yard areas

Full height ground level roller shutter doors

Staff welfare provisions

**CROSS GREEN WAY** 

Units 1 & 2, Hapco House, Cross Green Way, Leeds, LS9 0SE