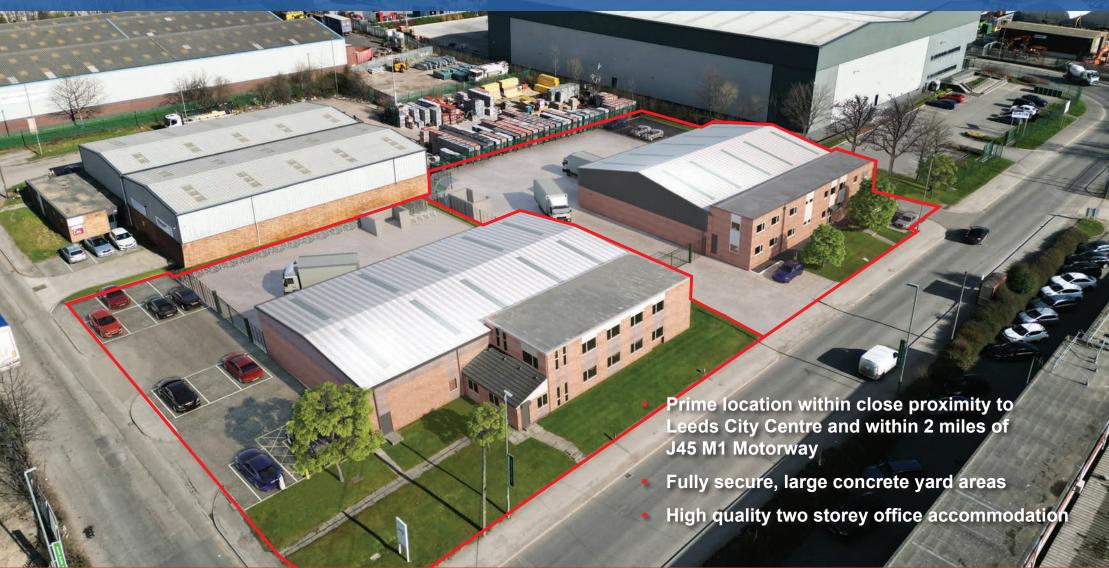

#### **DESCRIPTION**

Both properties are undergoing a full refurbishment to a high standard. The units will benefit from the following specification:

High quality two storey office accommodation

Fully secure, large concrete yard areas

Full height ground level roller shutter doors

Staff welfare provisions

**CROSS GREEN WAY** 

Units 1 & 2, Hapco House, Cross Green Way, Leeds, LS9 0SE