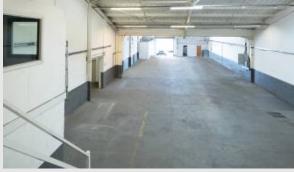

## Description

Normanton business park comprises of office units to the main entrance area with industrial/warehouse units at the rear. Unit 28 is a light industrial unit with cladded elevations surmounted by profiled metal roofs. It includes roller shutter doors that can be accessed from communal forecourts from a private service road. The unit benefits from circa 10% high quality modern office content, demised parking, site security and 24-hour access.