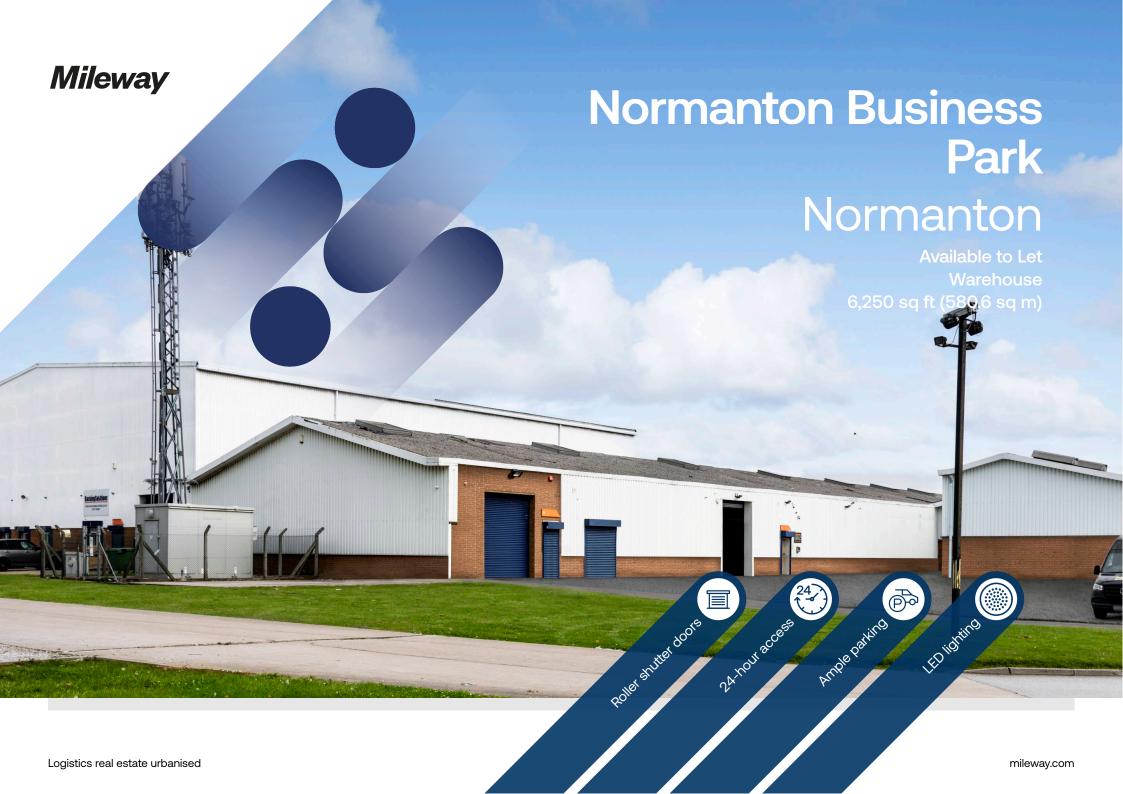

## **Normanton Business Park**

## Description

Normanton business park comprises of office units to the main entrance area with industrial/warehouse units at the rear. Unit 28 is a light industrial unit with cladded elevations surmounted by profiled metal roofs. It includes roller shutter doors that can be accessed from communal forecourts from a private service road. The unit benefits from circa 10% high quality modern office content, demised parking, site security and 24-hour access.