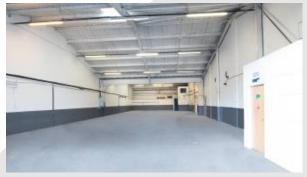

## Description

Normanton business park comprises of office units to the main entrance area with industrial/warehouse units at the rear. Unit 28 is a light industrial unit with cladded elevations surmounted by profiled metal roofs. It includes roller shutter doors that can be accessed from communal forecourts from a private service road. The unit benefits from circa 10% high quality modern office content, demised parking, site security and 24-hour access.