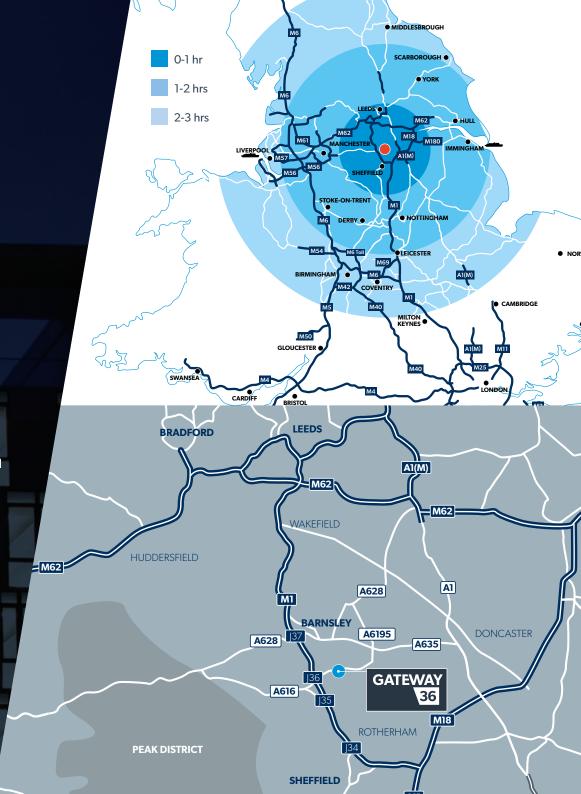

### **LOCATION**

GATEWAY 36 IS IDEALLY LOCATED WITHIN TWO MINUTES OF M1 J36 WITHIN THE HEART OFTHE SHEFFIELD CITY REGION.

Sheffield is just 10 miles to the south, Leeds is 20 miles to the north and Doncaster 17 miles to the east. The deep water Humber Ports complex, comprising the ports of Hull, Goole, Grimsby and Immingham are within a one hour's drive by road, via the M62, A1(M), M180 and A180. Also within easy reach are Doncaster Sheffield Airport, East Midlands Airport, Leeds Bradford Airport and Manchester Airport.