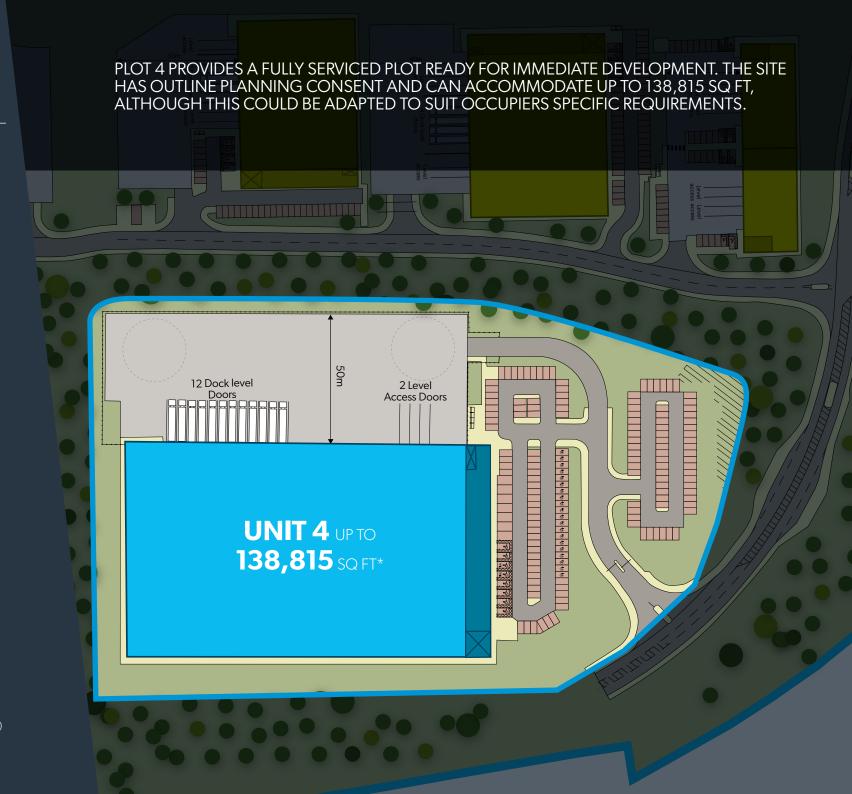

# GATEWAY

IMMEDIATE ACCESS TO M1/J36
HOYLAND
BARNSLEY
\$74 OFP

36

BARNSLEY

OUTLINE PLANNING IN PLACE AVAILABLE FOR OCCUPATION WITHIN 12 MTHS

TO LET/FOR SALE UNIT 4

UP TO 138,815 SQ FT

HIGH SPECIFICATION INDUSTRIAL/ DISTRIBUTION UNIT

# INDICATIVE SPECIFICATION

c. 160
CAR PARKING SPACES

2 LEVEL DOORS

12 DOCK DOORS

**22**EV CHARGING POINTS

**50m** SECURE YARD WITH POTENTIAL FOR GATEHOUSE

12.5m EAVES HEIGHT

18,480 STANDARD PALLET CAPACITY\* \*(BASED ON 2M AISLE WIDTHS)

UP TO **800 KVA** POWER AVAILABLE

50 KN/M<sup>2</sup> FLOOR LOADING

UP TO 10 %
OFFICE CONTENT\*
\*(5% FIRST FLOOR / 5% GROUND FLOOR)