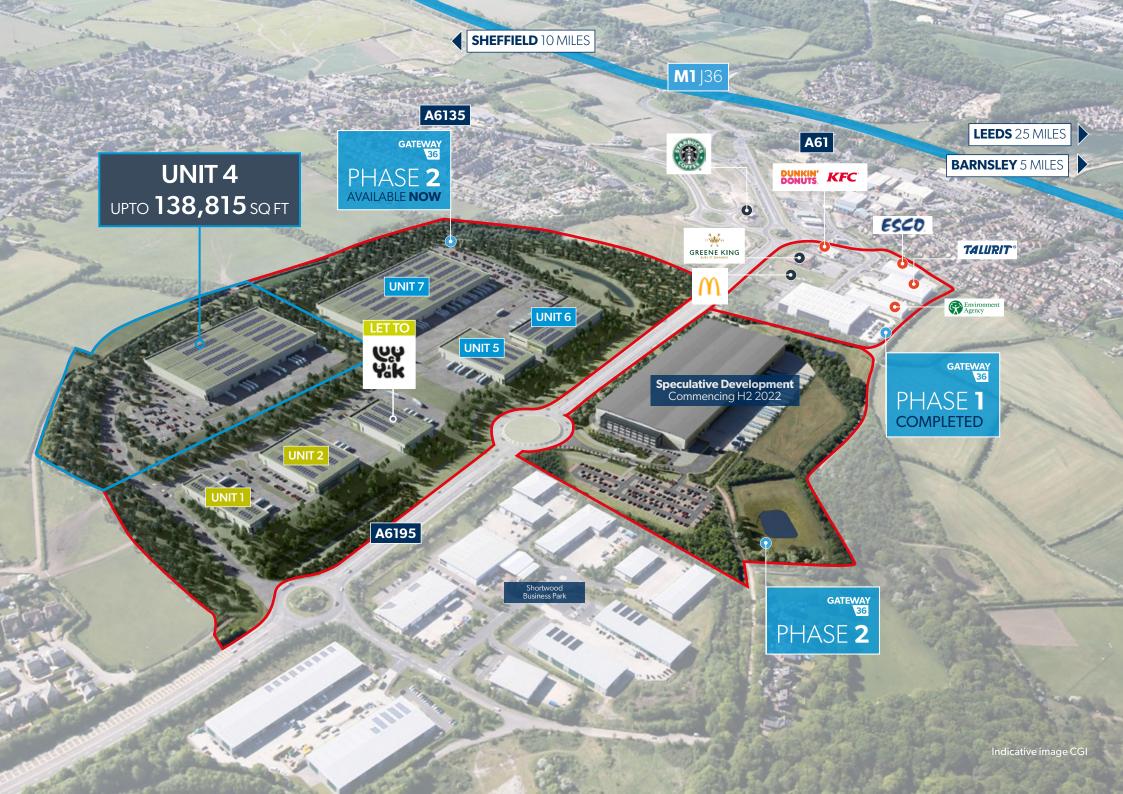

# GATEWAY

IMMEDIATE ACCESS TO M1/J36
HOYLAND
BARNSLEY
\$74 OFP

36

BARNSLEY

OUTLINE PLANNING IN PLACE AVAILABLE FOR OCCUPATION WITHIN 12 MTHS

TO LET/FOR SALE UNIT 4

UP TO 138,815 SQ FT

HIGH SPECIFICATION INDUSTRIAL/ DISTRIBUTION UNIT

### **LOCATION**

GATEWAY 36 IS IDEALLY LOCATED WITHIN TWO MINUTES OF M1 J36 WITHIN THE HEART OFTHE SHEFFIELD CITY REGION.

Sheffield is just 10 miles to the south, Leeds is 20 miles to the north and Doncaster 17 miles to the east. The deep water Humber Ports complex, comprising the ports of Hull, Goole, Grimsby and Immingham are within a one hour's drive by road, via the M62, A1(M), M180 and A180. Also within easy reach are Doncaster Sheffield Airport, East Midlands Airport, Leeds Bradford Airport and Manchester Airport.

Gateway 36 is also a great place to work being close to a host of supporting retail uses for workers, including a range of coffee shops and restaurants. The development also has extensive footpaths, water features and countryside right on its doorstep. Barnsley is also blessed with a multitude of green spaces nearby, whilst the Peak District National Park is less than 15 minutes drive away.