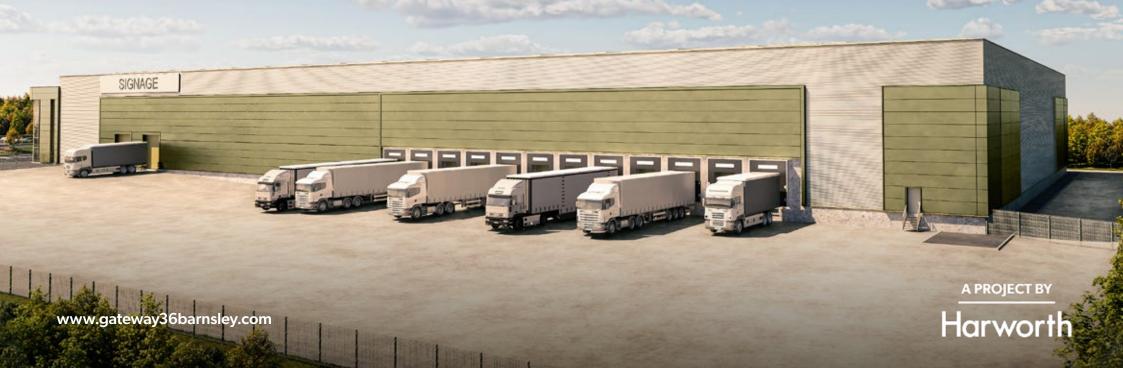

# GATEWAY

IMMEDIATE ACCESS TO M1/J36
HOYLAND
BARNSLEY
\$74 OFP

36

BARNSLEY

OUTLINE PLANNING IN PLACE AVAILABLE FOR OCCUPATION WITHIN 12 MTHS

TO LET/FOR SALE UNIT 4

UP TO 138,815 SQ FT

HIGH SPECIFICATION INDUSTRIAL/ DISTRIBUTION UNIT

# TO LET/FOR SALE UNIT 4

HIGH SPECIFICATION INDUSTRIAL / DISTRIBUTION UNIT