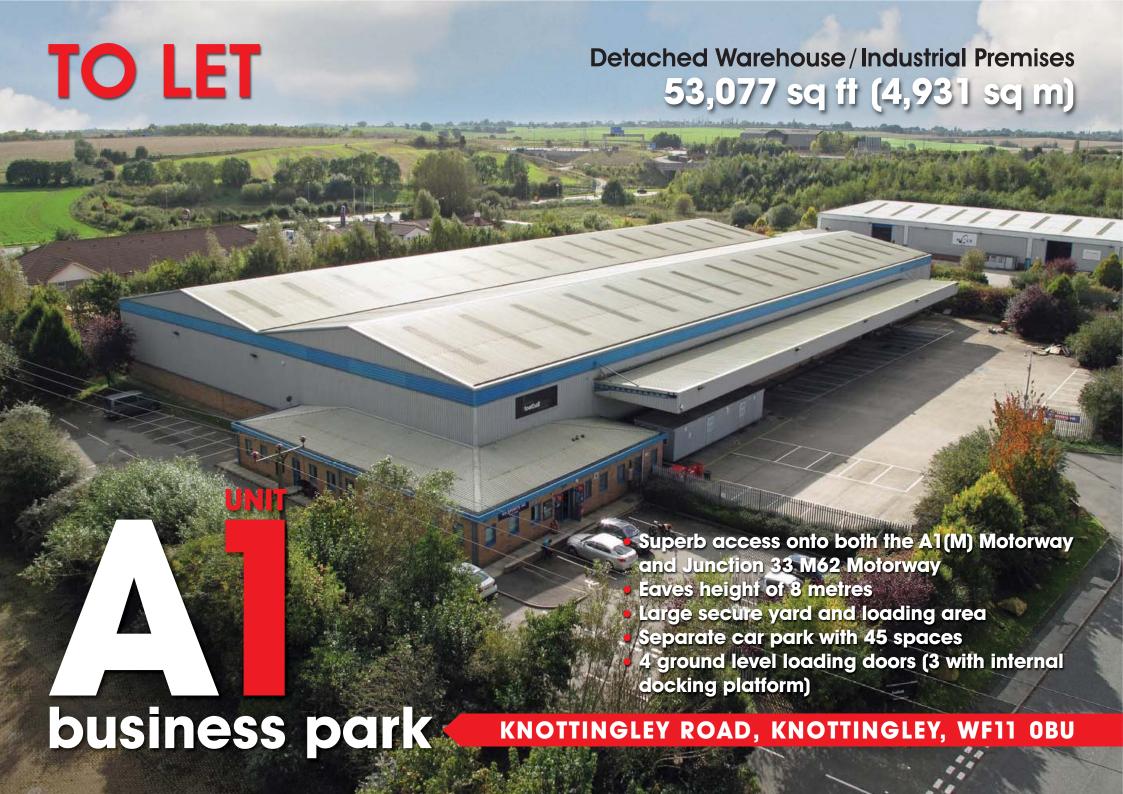

# **DESCRIPTION**

The property provides a modern detached warehouse / industrial facility, which benefits from the following specification;

- Eaves height of 8 metres
- Large secure yard and loading area
- Large loading canopy
- Separate car park with 45 demised spaces
- 4 ground level loading doors (3 with internal docking platform)
- Secure site with perimeter fencing
- High quality ancillary offices

### **ACCOMMODATION**

The building provides the following approximate gross internal floor areas:

|           | Sq m    | Sq ft  |
|-----------|---------|--------|
| Warehouse | 4,713.4 | 50,735 |
| Office    | 217.6   | 2,342  |
| Total     | 4,931   | 53,077 |

The building sits on a site of approximately 2.9 acres.