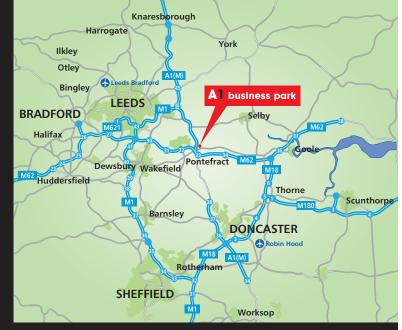

## LOCATION

A1 Business Park is strategically located adjacent to both Junction 33 of the M62 Motorway and the A1 (M) Motorway, which in turn provides superb access to the entire Yorkshire region.

business park