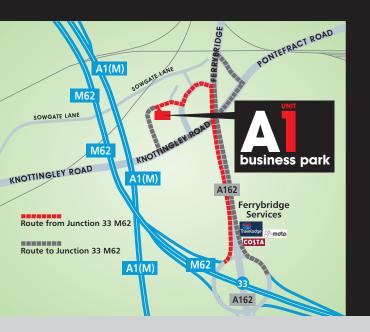

## LOCATION

A1 Business Park is strategically located adjacent to both Junction 33 of the M62 Motorway and the A1 (M) Motorway, which in turn provides superb access to the entire Yorkshire region.

business park