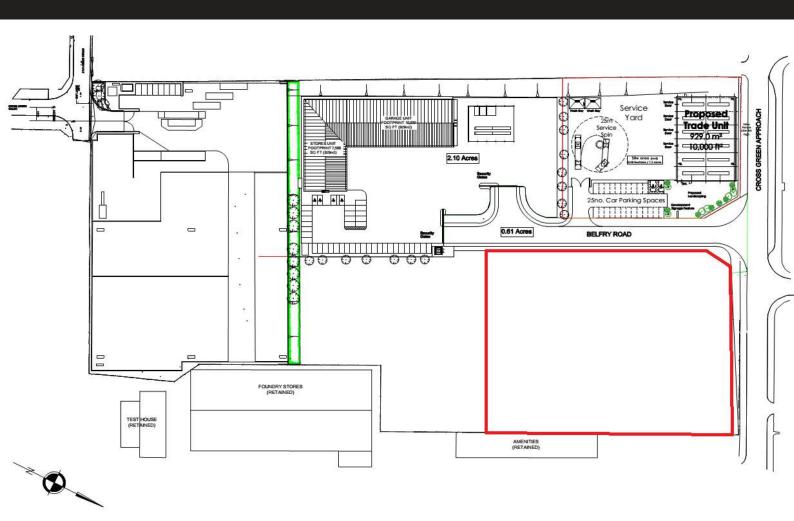

# FOR SALE / TO LET

Belfry Road, Cross Green Approach, Leeds, LS9 0SG

15,000 - 40,000 sq. ft (1,394 - 3,716 sq. m)

## **Design and Build Industrial / Warehouse Premises**

- Available for occupation from Q2 2020
- Excellent location within 2 miles of both Junction 45 of the M1 Motorway and Leeds City Centre
- Bespoke opportunities available
- Predominantly level and regular shaped site

### **Description**

The property comprises a 2 acre (0.81 ha) plot which can be developed out to accommodate a single unit of up to 40,000 sq. ft or multiple smaller units.