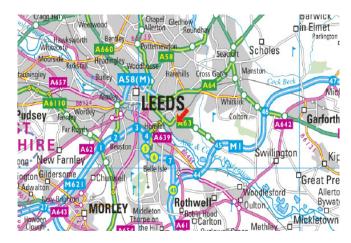

#### Location

The property is located on the well established and popular Cross Green Industrial Estate just off Pontefract Lane (A63). The site is strategically located within 1.5 miles of Leeds City Centre to the east and within 2 miles of Junction 45 of the M1 Motorway to the west.