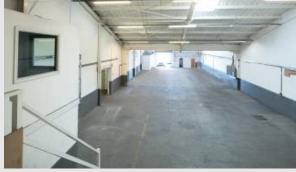

## Description

Normanton business park comprises of office units to the main entrance area with industrial/warehouse units at the rear. The light industrial units with cladded elevations surmounted by profiled metal roofs. It includes roller shutter doors that can be accessed from communal forecourts from a private service road. The unit benefits from circa 10% high quality modern office content, demised parking, site security and 24-hour access.