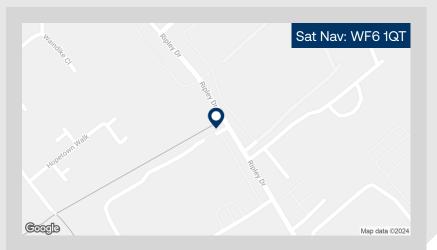

#### Ripley Drive Normanton WF6 1QT

#### Location

Normanton Business Park is situated on the outskirts of Normanton in West Yorkshire. The property is located 1 mile from junction 31 of the M62 giving excellent access to both Leeds and Hull. There are regional and intercity rail facilities in Wakefield and bus routes nearby.