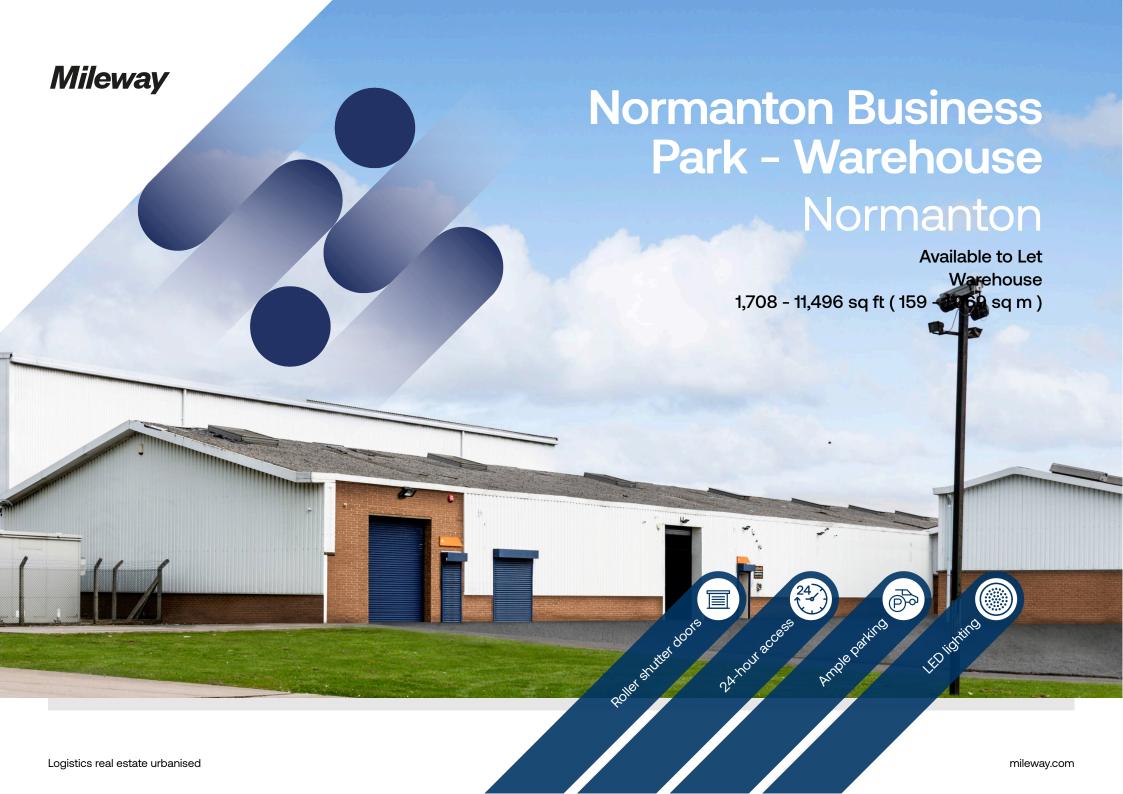

## Normanton Business Park - Warehouse

## Description

Normanton business park comprises of office units to the main entrance area with industrial/warehouse units at the rear. The light industrial units with cladded elevations surmounted by profiled metal roofs. It includes roller shutter doors that can be accessed from communal forecourts from a private service road. The unit benefits from circa 10% high quality modern office content, demised parking, site security and 24-hour access.