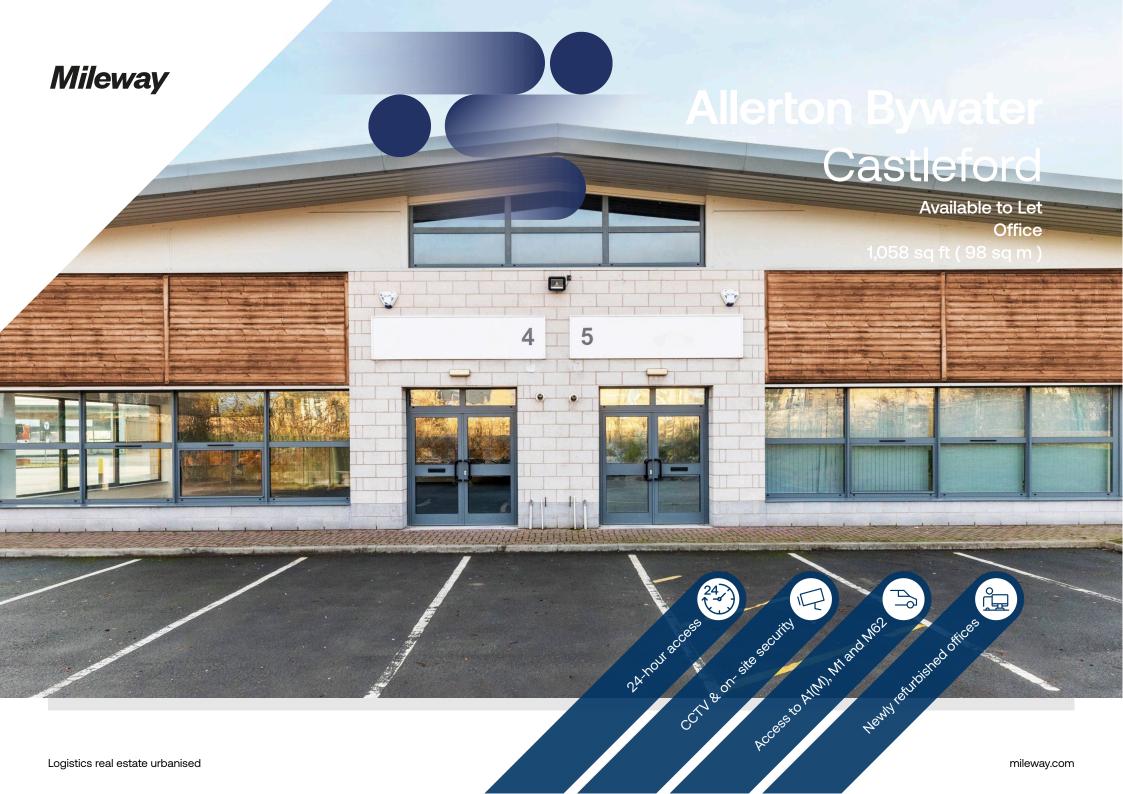

# **Allerton Bywater**

#### Castleford, WF10 2DB

# Description

Allerton Bywater boasts an array of modern refurbished workspaces and offices. Customers benefit from 24-hour access and site security, with CCTV and monitored intruder alarms. The property has a highly commended 'Excellent' BREEAM rating. Ample parking is available.

## Location

Allerton Bywater offices are located on Letchmire Road close to Castleford and Pontefract town centres. Just off the A656 with excellent links to the A1(M), M1 and M62.

# Accommodation:

| Unit   | Property Type | Size (sq ft) | Size (sq m) | Availability |
|--------|---------------|--------------|-------------|--------------|
| Unit 4 | Office        | 1,058        | 98          | Immediately  |
| Total  |               | 1,058        | 98          |              |