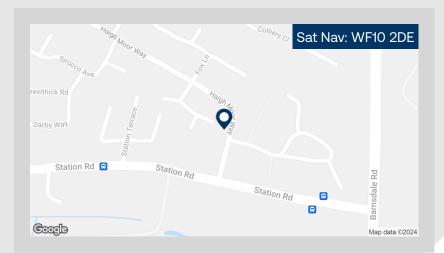

## Location

Allerton Bywater offices are located on Letchmire Road close to Castleford and Pontefract town centres. Just off the A656 with excellent links to the A1(M), M1 and M62.