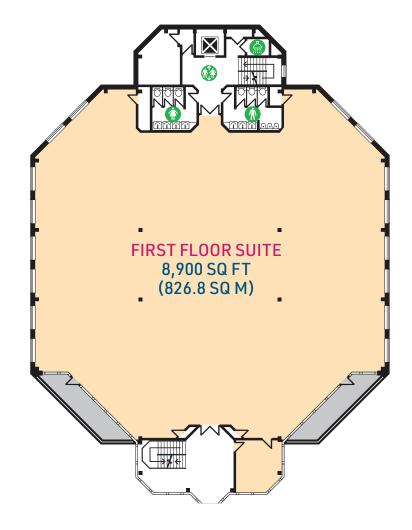

## HEATHROW BOULEVARD 2 CURRENT AVAILABILITY FLOOR PLANS

### **FIRST FLOOR SUITE** 8,900 SQ FT (826.8 SQ M)

# ALL AREAS ARE MEASURED IN ACCORDANCE WITH IPMS3

AVAILABLE OCCUPIED

PARKING SPACES 32 SPACES

"Evodental began to look at potential sites for a second clinic to be situated in the London area in early 2015 and we had a range of options. Great transport links at Heathrow were undoubtedly attractive but we were also extremely grateful to Orbit Southern for working with us to make the move as smooth as possible. Since that time they have maintained the site to a very high standard and stayed in touch to ensure we are happy. We have a great relationship and I would not hesitate to work with them again to grow our business." **Steve O'Brien, Group Practice Director, Evodental Centre Limited** 