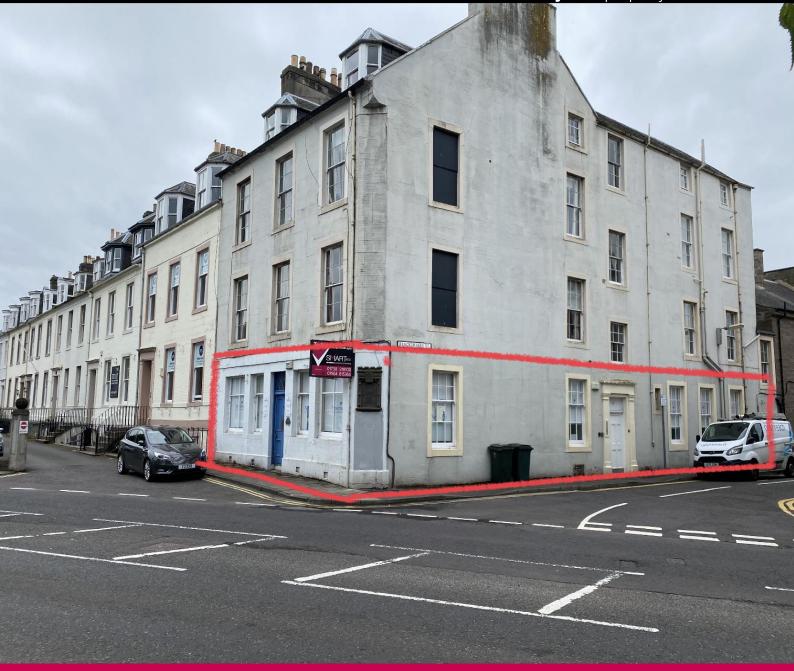

# Location

The property is situated on the corner of Atholl Place and Blackfriars Street in a highly prominent roadside position and facing the North Inch in Perth City Centre.

# Description

The property comprises an office over ground floor with a mix of open plan and cellular offices. Heating is provided via gas fired boiler and wet radiator system and lighting is predominately by way of ceiling mounted fluorescent lights. It is anticipated that the property will be fully redecorated prior to the new tenant occupying the office.