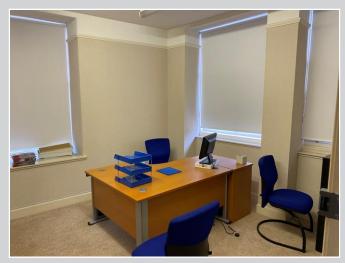

# Description

The property comprises an office over ground floor with a mix of open plan and cellular offices. Heating is provided via gas fired boiler and wet radiator system and lighting is predominately by way of ceiling mounted fluorescent lights. It is anticipated that the property will be fully redecorated prior to the new tenant occupying the office.

#### Accommodation

We have measured the property to have a net internal area of approximately 164 sq m (1,761 sq ft).