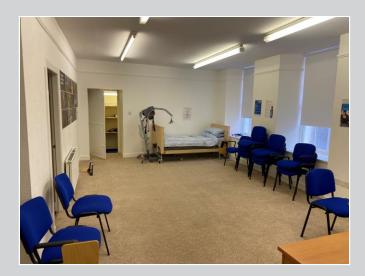

# Description

The property comprises an office over ground floor with a mix of open plan and cellular offices. Heating is provided via gas fired boiler and wet radiator system and lighting is predominately by way of ceiling mounted fluorescent lights. It is anticipated that the property will be fully redecorated prior to the new tenant occupying the office.

#### Accommodation

We have measured the property to have a net internal area of approximately 164 sq m (1,761 sq ft).