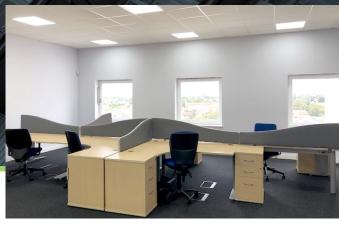

# Description

Axiom House is a modern office building with a ground floor entrance/reception area and 5 upper floors. The 3rd, 4th and 5th floors have been comprehensively refurbished and benefit from comfort cooling and heating, LED lighting and raised access floors. The 5th floor benefits from an existing fit out.

## **Amenities**

- Double height ground floor reception
- · Comfort cooling and heating
- LED Lighting
- Raised access floors
- Two eight person passenger lifts
- Exclusive Male, female and disabled WC's
- Allocated car parking
- Energy Performance Rating D-77