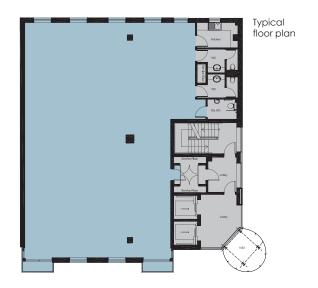

# Accommodation

| Floor  | sq ft | sq m  |
|--------|-------|-------|
| Fifth  | 2,253 | 209.3 |
| Fourth | 2,253 | 209.3 |
| Third  | 2,253 | 209.3 |
| Total  | 6,759 | 627.9 |