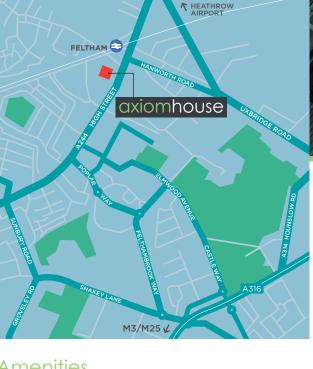

# axiomhouse

THE CENTRE, FELTHAM TW13 4AU

Axiom House is located in the heart of Feltham Town Centre within a 3 minute walk of the station. The Centre offers an excellent range of amenities including an Asda Superstore, Costa Coffee, Starbucks and bank facilities. Feltham Station provides a fast regular service to London Waterloo (journey time 29 mins). Feltham is well placed for Heathrow Airport (approx 4 miles) and the motorway network with the M3/A316 being within 2 miles.