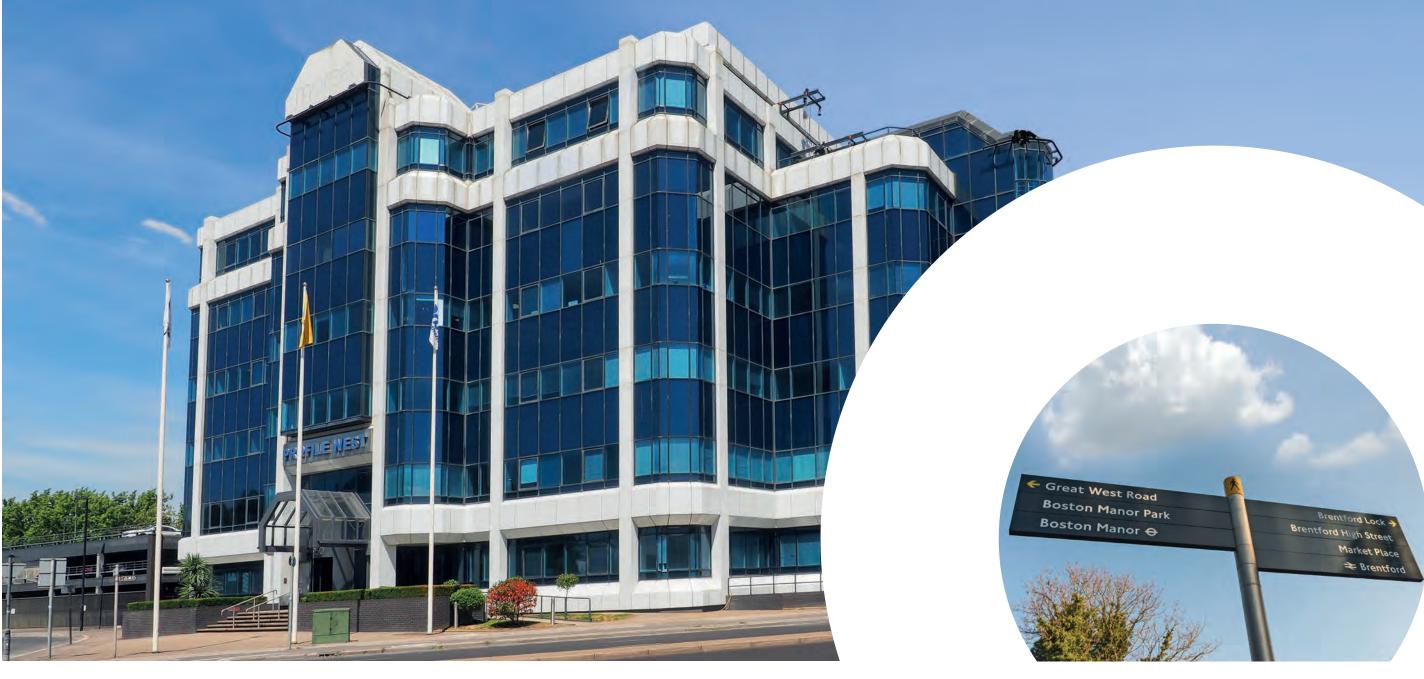

# Impressive modern office building

in an attractive riverside environment with excellent on-site parking.

At 52,990 sqft (4,923 sqm) Profile West is a landmark building which provides an impressive modern office setting in keeping with its prominent location on the Great West Road (A4).

Profile West is within walking distance of Brentford Station and Boston Manor Tube Station (Piccadilly Line).

The Great West Road (A4) is a long established corporate location and provides excellent links to the amenities of Chiswick, Hammersmith and Central London.