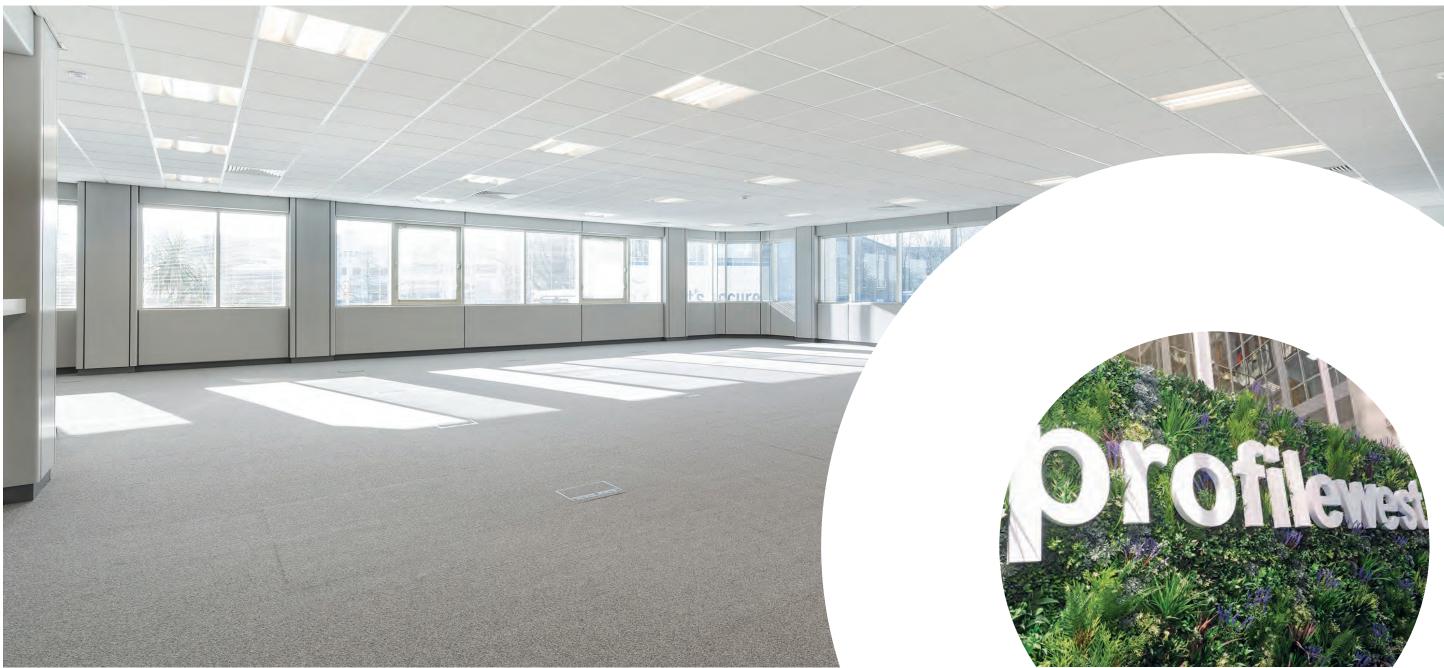

# Impressive modern office building

in an attractive riverside environment with excellent on-site parking.

At 52,990 sqft (4,923 sqm) Profile West is a landmark building which provides an impressive modern office setting in keeping with its prominent location on the Great West Road (A4).

In good company: Sky, JCDecaux, University of West London, London Ambulance NHS Trust and Healthshare Clinic.

Suites Available from: 2,300 sq.ft

providing flexible workspace

The bright refurbished flexible office space can be split easily and tailored around your business needs.