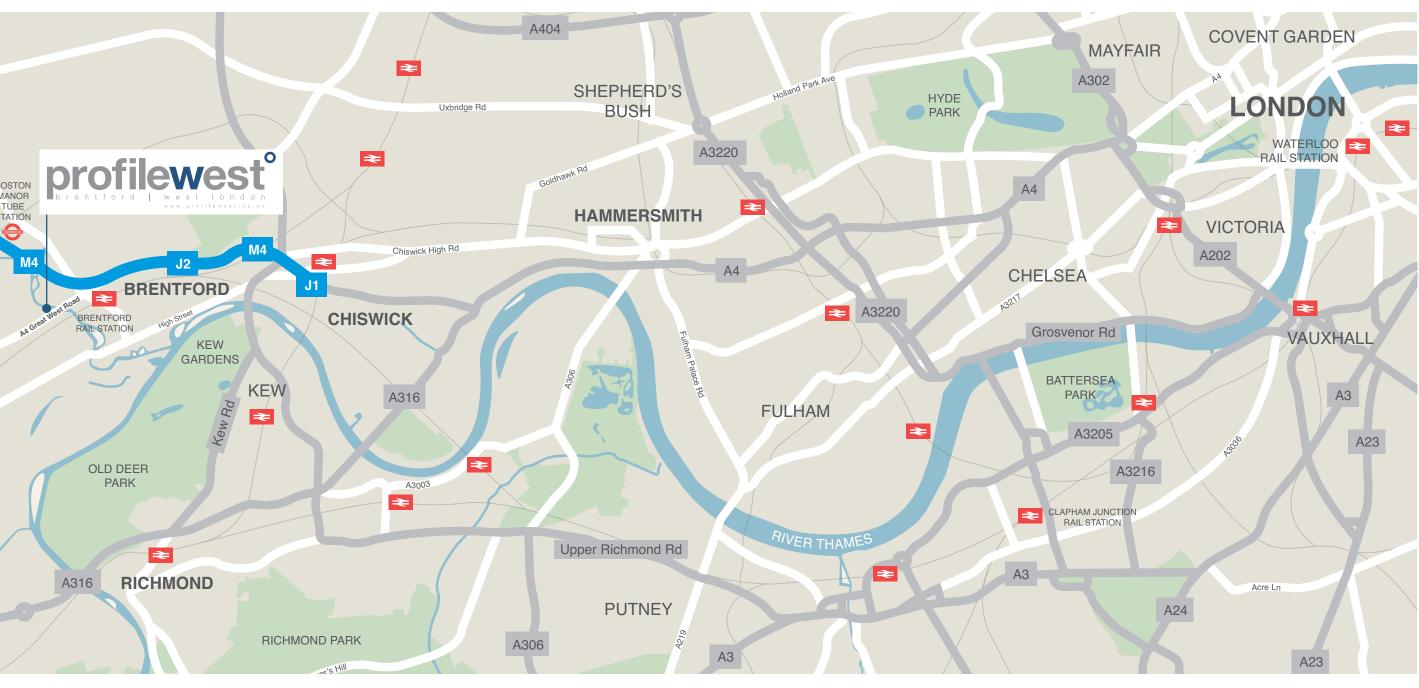

# Profile West is perfectly placed for national and international business.

Profile West is ideally placed for national and international travellers, with close proximity to Heathrow Airport and the M4 and M25 motorways which provide rapid access to Central London and the rest of the national motorway network.

Brentford Lock and the Town Centre are within a short walk offering a range of amenities including, shops, banking facilities, restaurants and bars.

Brentford is a prime business location with superb connections.

Profile West is within walking distance of Brentford Station and Boston Manor Tube Station (Piccadilly Line).

The Great West Road (A4) is a long established corporate location and provides excellent links to the amenities of Chiswick, Hammersmith and Central London.

| Journey times by car to                                                                                                                                | o:                                                                                                                     |
|--------------------------------------------------------------------------------------------------------------------------------------------------------|------------------------------------------------------------------------------------------------------------------------|
| Kew                                                                                                                                                    | 6 minutes                                                                                                              |
| Chiswick                                                                                                                                               | 6 minutes                                                                                                              |
| Syon Park                                                                                                                                              | 10 minutes                                                                                                             |
| M25 Junction 15                                                                                                                                        | 13 minutes                                                                                                             |
| Heathrow Airport                                                                                                                                       | 18 minutes                                                                                                             |
| Central London                                                                                                                                         | 28 minutes                                                                                                             |
| Miles from Profile West                                                                                                                                | to:                                                                                                                    |
| M4 Junction 2                                                                                                                                          | 0.3 miles                                                                                                              |
| Heathrow Airport                                                                                                                                       | 6.3 miles                                                                                                              |
| M1 Junction 1                                                                                                                                          | 8.9 miles                                                                                                              |
| Central London                                                                                                                                         | 9.3 miles                                                                                                              |
| <br>M40 Junction 1                                                                                                                                     | 16 miles                                                                                                               |
| *140 Junction 1                                                                                                                                        | io miles                                                                                                               |
| Minutes from Profile W                                                                                                                                 |                                                                                                                        |
| Minutes from Profile W Chiswick                                                                                                                        | <b>'est to:</b> 5 minutes                                                                                              |
| Minutes from Profile W Chiswick                                                                                                                        | <b>'est to:</b> 5 minutes                                                                                              |
| <b>₹ Minutes from Profile W</b><br>Chiswick<br>Clapham Junction<br>Richmond                                                                            | <b>'est to:</b> 5 minutes                                                                                              |
| <b>₹ Minutes from Profile W</b><br>Chiswick<br>Clapham Junction<br>Richmond                                                                            | <b>'est to:</b><br>5 minutes<br>19 minutes                                                                             |
| Minutes from Profile W Chiswick Clapham Junction Richmond                                                                                              | lest to: 5 minutes 19 minutes 25 minutes                                                                               |
| Minutes from Profile W Chiswick Clapham Junction Richmond London Waterloo Kingston                                                                     | fest to: 5 minutes 19 minutes 25 minutes 30 minutes 38 minutes                                                         |
| Minutes from Profile W Chiswick Clapham Junction Richmond London Waterloo Kingston  Minutes from Profile We                                            | /est to: 5 minutes 19 minutes 25 minutes 30 minutes 38 minutes est by foot to: 2 minutes                               |
| Minutes from Profile Work Chiswick Clapham Junction Richmond London Waterloo Kingston   Minutes from Profile We Boston Manor Park Subway               | fest to:  5 minutes 19 minutes 25 minutes 30 minutes 38 minutes est by foot to: 2 minutes 6 minutes                    |
| ➤ Minutes from Profile Work Chiswick Clapham Junction Richmond London Waterloo Kingston  ★ Minutes from Profile We Boston Manor Park Gubway Co-op Food | fest to:  5 minutes  19 minutes  25 minutes  30 minutes  38 minutes  est by foot to:  2 minutes  6 minutes  7 minutes  |
| Minutes from Profile W Chiswick Clapham Junction Richmond London Waterloo Kingston  Minutes from Profile We Boston Manor Park Subway                   | fest to:  5 minutes  19 minutes  25 minutes  30 minutes  38 minutes  est by foot to:  2 minutes  6 minutes  7 minutes  |
| Minutes from Profile W Chiswick Clapham Junction Richmond London Waterloo Kingston                                                                     | /est to: 5 minutes 19 minutes 25 minutes 30 minutes 38 minutes est by foot to: 2 minutes 6 minutes 7 minutes 8 minutes |