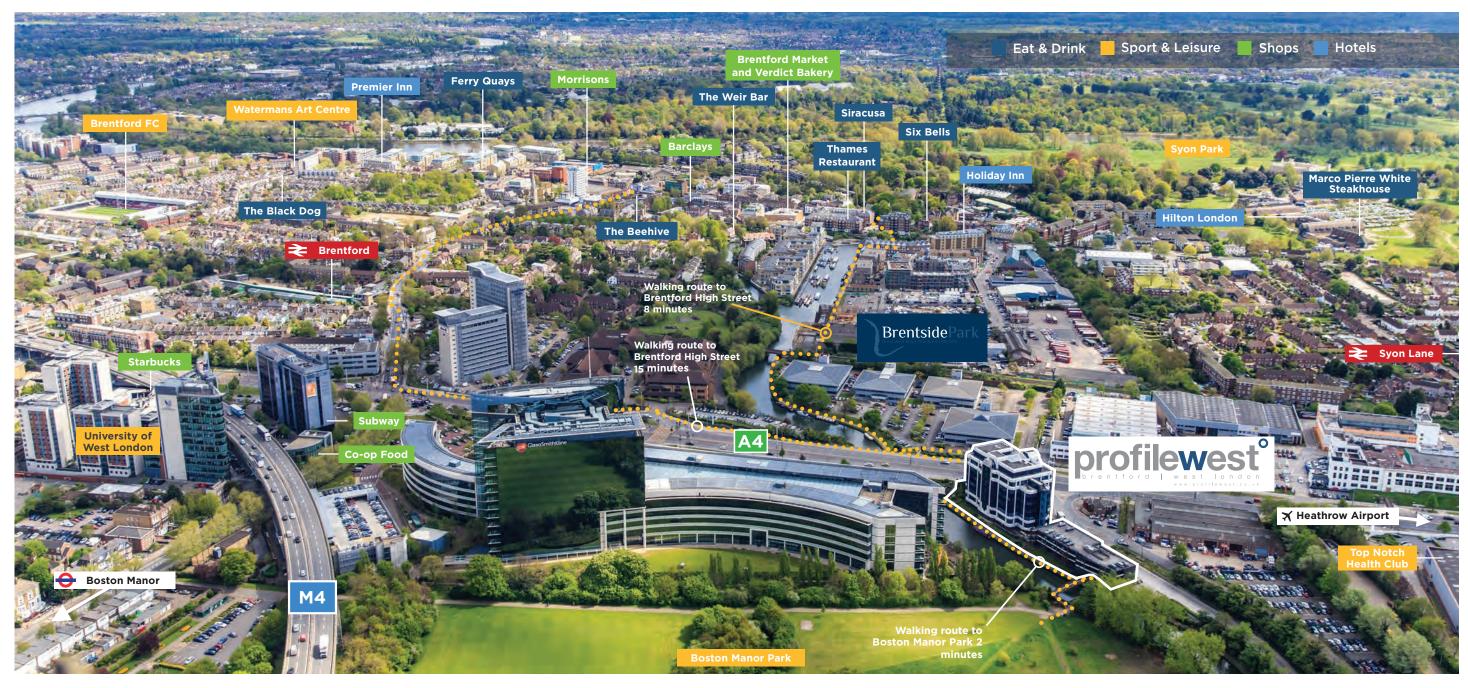

Brentford Lock and the Town Centre are within a short walk offering a range of amenities including, shops, banking facilities, restaurants and bars.

Brentford is a prime business location with superb connections.

Profile West is within walking distance of Brentford Station and Boston Manor Tube Station (Piccadilly Line).

The Great West Road (A4) is a long established corporate location and provides excellent links to the amenities of Chiswick, Hammersmith and Central London.

| Journey times by car to                                                                                                                                | o:                                                                                                                     |
|--------------------------------------------------------------------------------------------------------------------------------------------------------|------------------------------------------------------------------------------------------------------------------------|
| Kew                                                                                                                                                    | 6 minutes                                                                                                              |
| Chiswick                                                                                                                                               | 6 minutes                                                                                                              |
| Syon Park                                                                                                                                              | 10 minutes                                                                                                             |
| M25 Junction 15                                                                                                                                        | 13 minutes                                                                                                             |
| Heathrow Airport                                                                                                                                       | 18 minutes                                                                                                             |
| Central London                                                                                                                                         | 28 minutes                                                                                                             |
| Miles from Profile West                                                                                                                                | to:                                                                                                                    |
| M4 Junction 2                                                                                                                                          | 0.3 miles                                                                                                              |
| Heathrow Airport                                                                                                                                       | 6.3 miles                                                                                                              |
| M1 Junction 1                                                                                                                                          | 8.9 miles                                                                                                              |
| Central London                                                                                                                                         | 9.3 miles                                                                                                              |
| <br>M40 Junction 1                                                                                                                                     | 16 miles                                                                                                               |
| *140 Junction 1                                                                                                                                        | io miles                                                                                                               |
| Minutes from Profile W                                                                                                                                 |                                                                                                                        |
| Minutes from Profile W Chiswick                                                                                                                        | <b>'est to:</b> 5 minutes                                                                                              |
| Minutes from Profile W Chiswick                                                                                                                        | <b>'est to:</b> 5 minutes                                                                                              |
| <b>₹ Minutes from Profile W</b><br>Chiswick<br>Clapham Junction<br>Richmond                                                                            | <b>'est to:</b> 5 minutes                                                                                              |
| <b>₹ Minutes from Profile W</b><br>Chiswick<br>Clapham Junction<br>Richmond                                                                            | <b>'est to:</b><br>5 minutes<br>19 minutes                                                                             |
| Minutes from Profile W Chiswick Clapham Junction Richmond                                                                                              | lest to: 5 minutes 19 minutes 25 minutes                                                                               |
| Minutes from Profile W Chiswick Clapham Junction Richmond London Waterloo Kingston                                                                     | fest to: 5 minutes 19 minutes 25 minutes 30 minutes 38 minutes                                                         |
| Minutes from Profile W Chiswick Clapham Junction Richmond London Waterloo Kingston  Minutes from Profile We                                            | /est to: 5 minutes 19 minutes 25 minutes 30 minutes 38 minutes est by foot to: 2 minutes                               |
| Minutes from Profile Work Chiswick Clapham Junction Richmond London Waterloo Kingston   Minutes from Profile We Boston Manor Park Subway               | fest to:  5 minutes 19 minutes 25 minutes 30 minutes 38 minutes est by foot to: 2 minutes 6 minutes                    |
| ➤ Minutes from Profile Work Chiswick Clapham Junction Richmond London Waterloo Kingston  ★ Minutes from Profile We Boston Manor Park Gubway Co-op Food | fest to:  5 minutes  19 minutes  25 minutes  30 minutes  38 minutes  est by foot to:  2 minutes  6 minutes  7 minutes  |
| Minutes from Profile W Chiswick Clapham Junction Richmond London Waterloo Kingston  Minutes from Profile We Boston Manor Park Subway                   | fest to:  5 minutes  19 minutes  25 minutes  30 minutes  38 minutes  est by foot to:  2 minutes  6 minutes  7 minutes  |
| Minutes from Profile W Chiswick Clapham Junction Richmond London Waterloo Kingston                                                                     | /est to: 5 minutes 19 minutes 25 minutes 30 minutes 38 minutes est by foot to: 2 minutes 6 minutes 7 minutes 8 minutes |