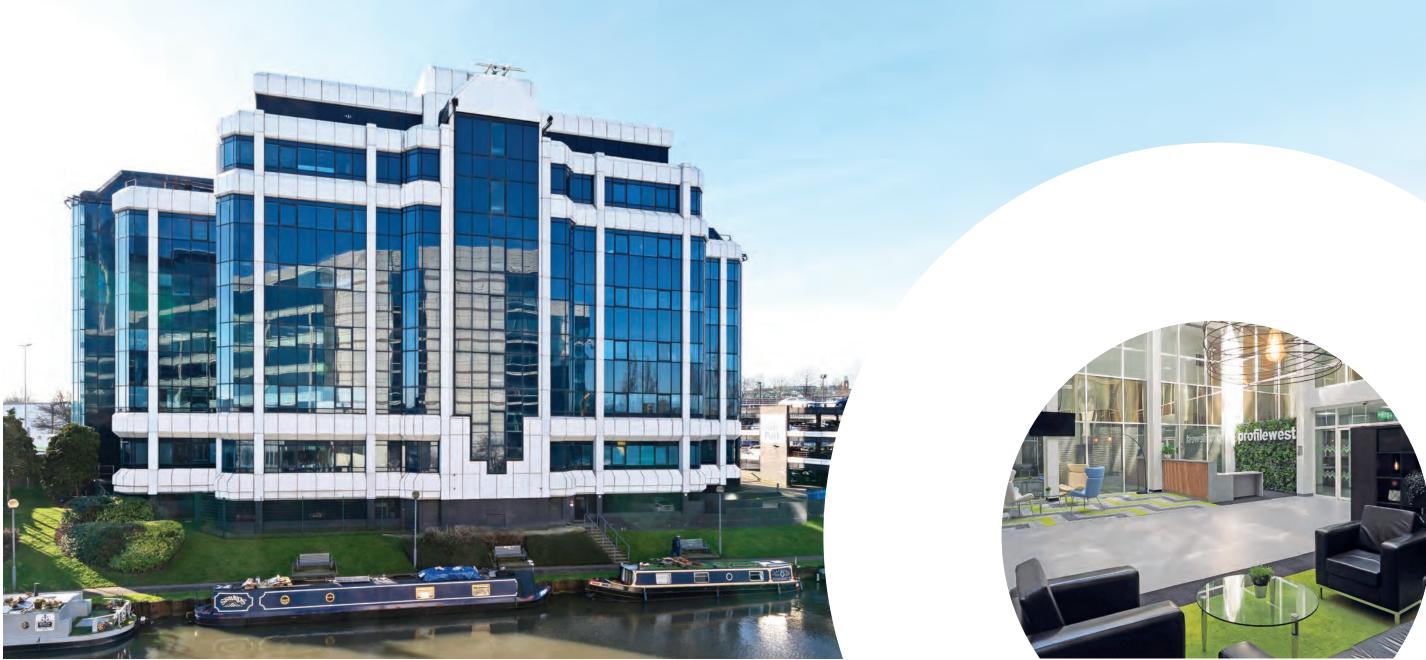

# Impressive modern office building

in an attractive riverside environment with excellent on-site parking.

At 52,990 sqft (4,923 sqm) Profile West is a landmark building which provides an impressive modern office setting in keeping with its prominent location on the Great West Road (A4).

Brentford Lock and the Town Centre are within a short walk offering a range of amenities including, shops, banking facilities, restaurants and bars.

Brentford is a prime business location with superb connections.

Profile West is within walking distance of Brentford Station and Boston Manor Tube Station (Piccadilly Line).

The Great West Road (A4) is a long established corporate location and provides excellent links to the amenities of Chiswick, Hammersmith and Central London.