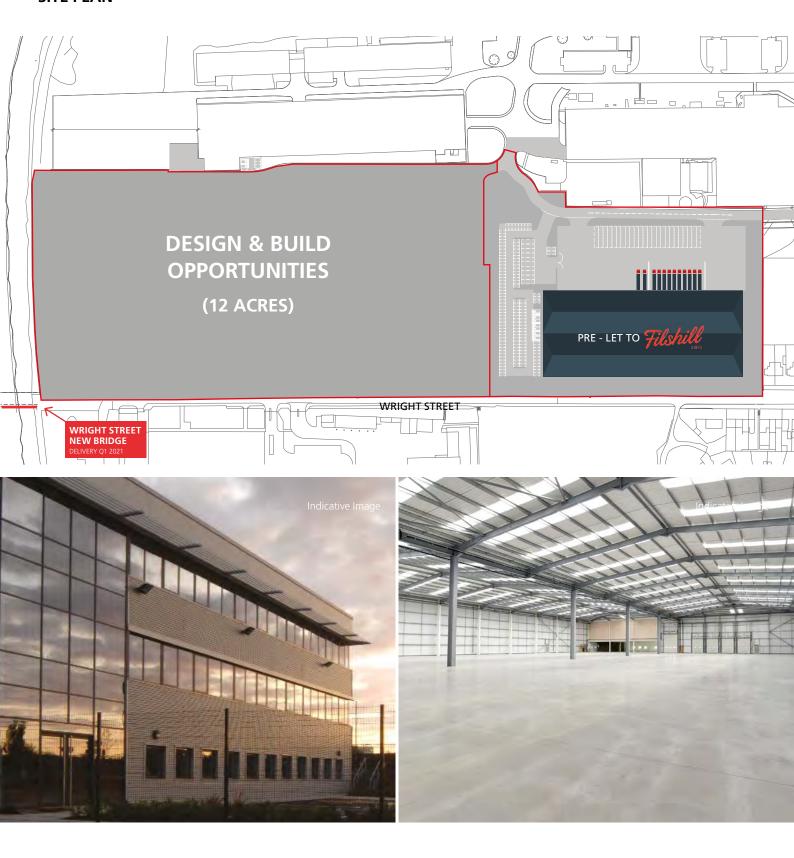

# Design and Build Opportunities Up to 250,000 sq ft

Steel Portal Frame Construction

Secure Yards

High quality offices

Dedicated car parking areas

**GLASGOW** 

#### **SITE PLAN**