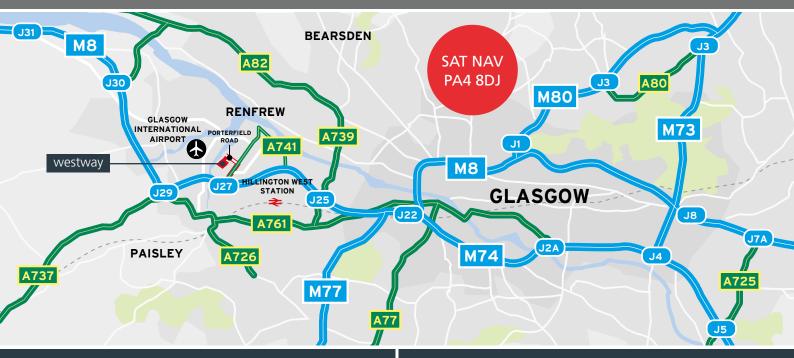

#### LOCATION

Westway lies approximately 10 miles west of Glasgow City Centre and adjacent to Glasgow International Airport. Westway is accessed via the four way Junction 27 of the M8 motorway, just 1.2 miles away, which provides access to Glasgow, Edinburgh, the M74, M77, M80 and in turn the national motorway network.

| J27 M8     | 3 mins        |
|------------|---------------|
| Glasgow    | 14 mins       |
| Edinburgh  | 50 mins       |
| Carlisle   | 1 hr 37 mins  |
| Aberdeen   | 2 hrs 46 mins |
| Manchester | 3 hrs 41 mins |
|            |               |
|            |               |

|  | King George V Dock           | 5 mins  |
|--|------------------------------|---------|
|  | Grangemouth Freight Hub      | 30 mins |
|  | Eurocentral Freight Terminal | 30 mins |
|  | Rosyth Container Terminal    | 37 mins |

| * | Glasgow Airport   | 5 mins  |
|---|-------------------|---------|
|   | Edinburgh Airport | 50 mins |