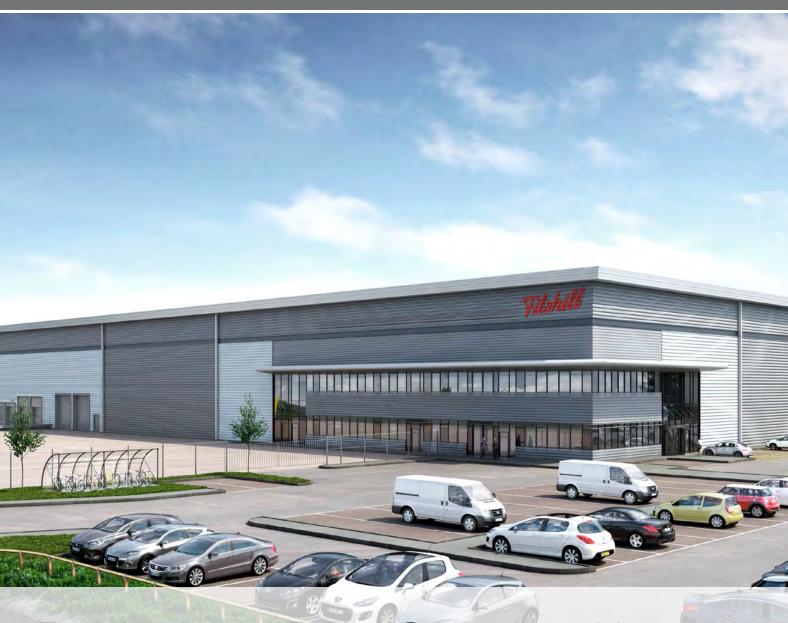

# Design and Build Opportunities Up to 250,000 sq ft

Steel Portal Frame Construction

Secure Yards

High quality offices

Dedicated car parking areas

**GLASGOW** 