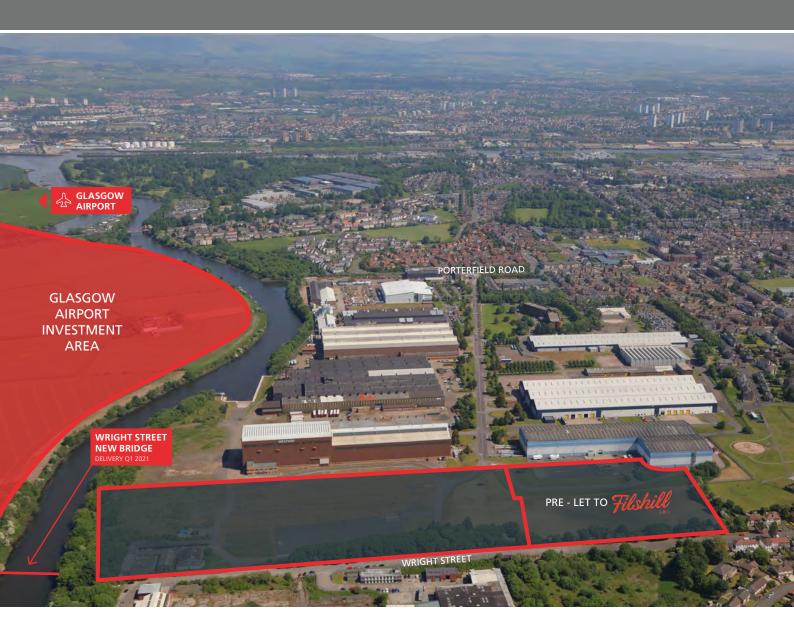

## Prime Industrial / Warehouse Development Site For up to 250,000 sq ft **ALL ENQUIRIES**

- Adjacent to Glasgow Airport
- Excellent access to M8 (J27)
- New bridge will provide direct access to Glasgow Airport
- Scotland's largest fully enclosed industrial/distribution park
- 24/7 manned security and CCTV
- Landscaped environment

The main entrance is situated on Porterfield Road just off the A741 which is the main arterial route from the M8. The development site has prominent frontage to Glasgow Airport and is situated close to the new bridge which will provide direct access to the airport, the J28 of the M8 and Glasgow Airport Investment Area via Wright Street from Q1 2021.