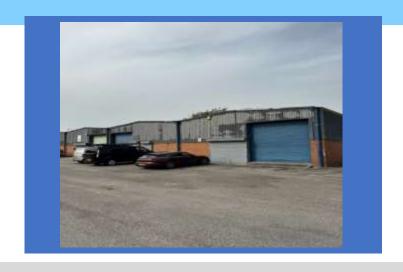

## Wallace Court, Road Three, Winsford Industrial Estate, CW7 3PD

### Description

Various units comprising of a warehouse with offices and benefits from the following:

- Steel portal frame construction
- Concrete floor
- Twp rollerr shutter doors leading to the yard
- Up to 4.2 metres to underside of haunch
- Male and Female W/Cs
- Kitchenettes
- Fully serviced Gas/Water/Electric