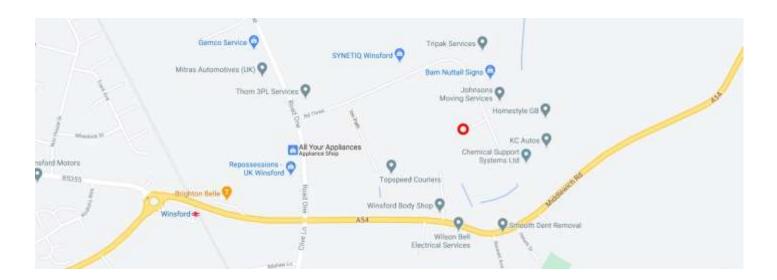

#### Location

The properties are located on the Winsford Industrial Estate. Offering easy access to M6 J18 which is 5 miles away via the A54.