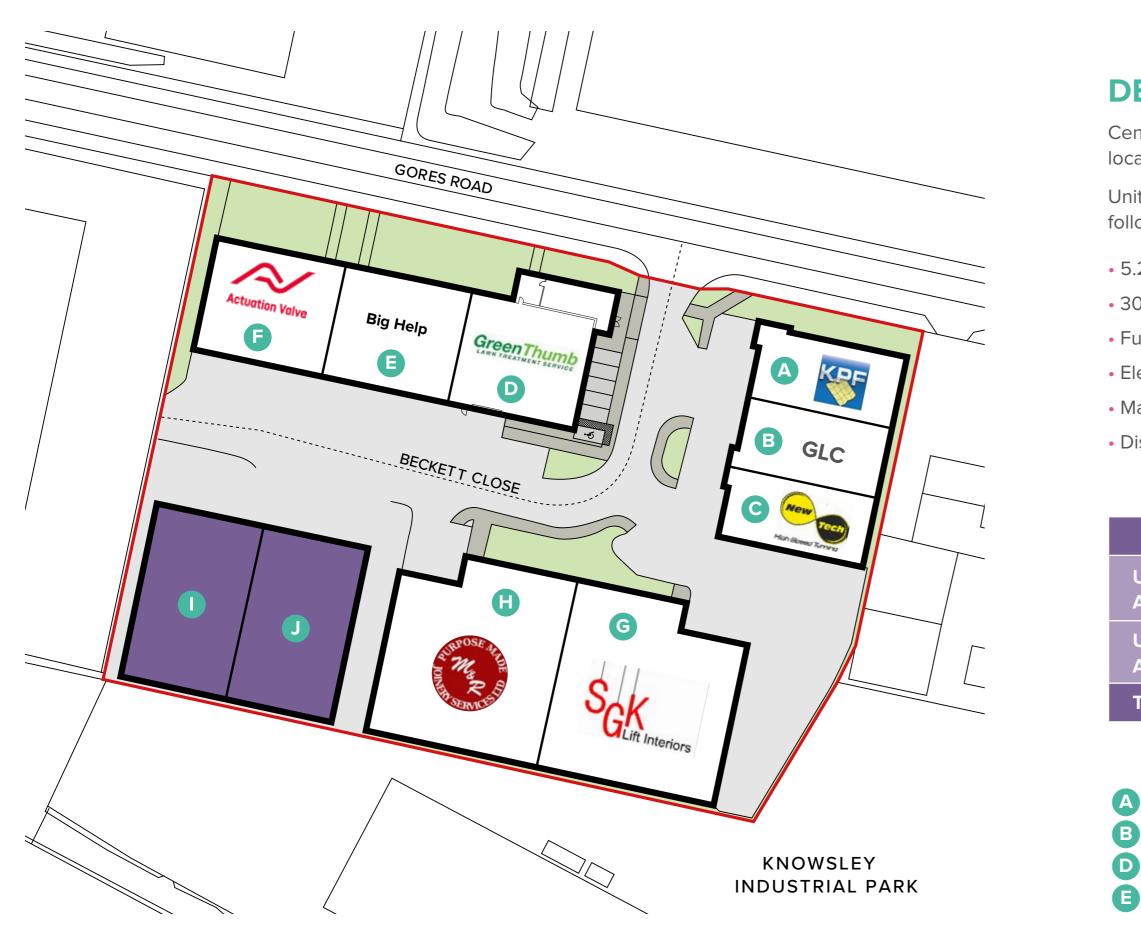

# DESCRIPTION

 $\checkmark$ 

Centro Park is a modern, self-contained industrial estate, comprising 10 units, located on Beckett Close directly off Gores Road.

Units I&J will be subject to an extensive refurbishment and benefit from the following specification;

- Knowsley Print Finishings Limited
- GLC
- Greenthumb Limited
- Big Help

Actuation Valve & Control Limited
G SGK Lift Interiors Limited
H M&R Joinery
AVAILABLE