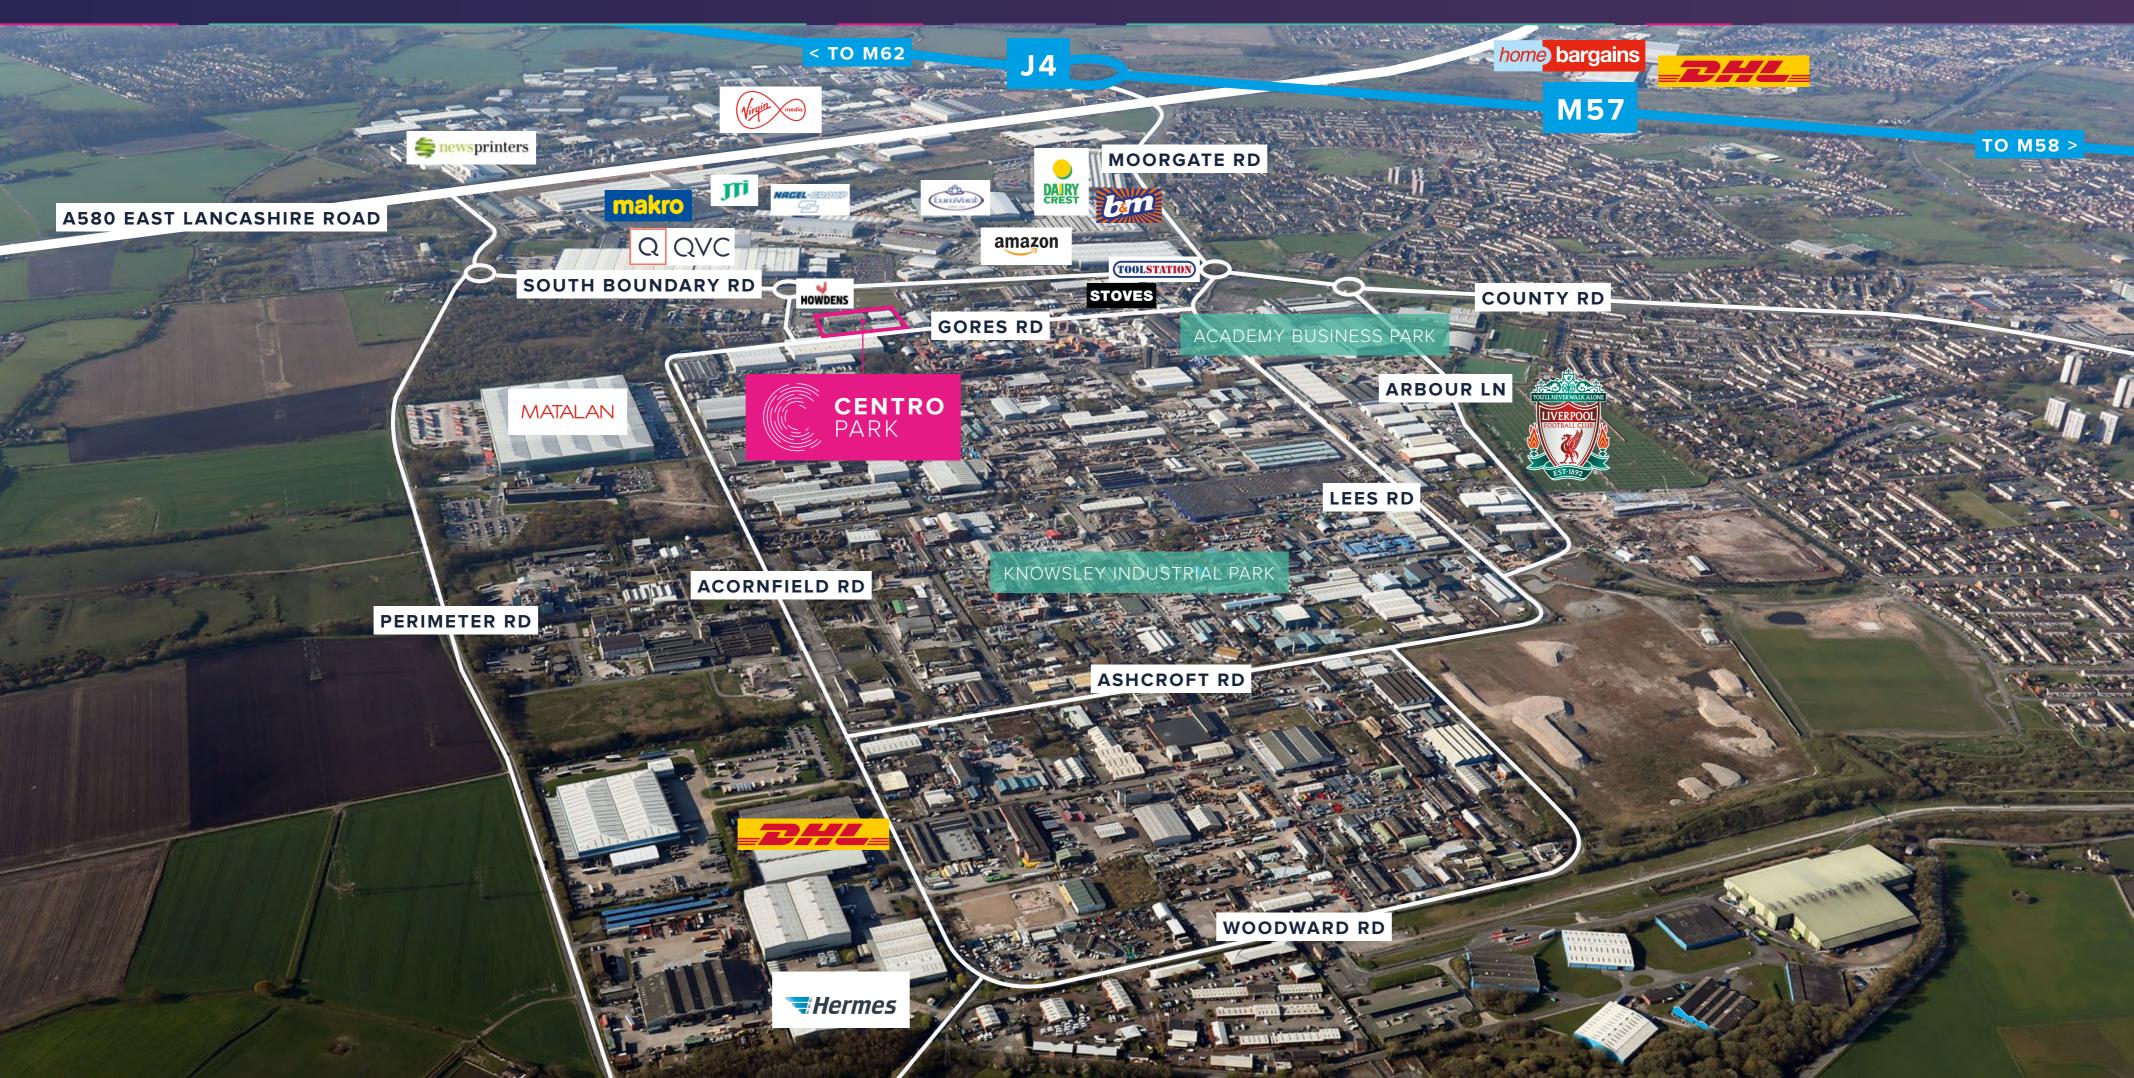

# LOCATION

Knowsley Industrial Park is the largest industrial park in Merseyside and is home to a host of major occupiers including News International, QVC, Exel, Sonae and Dams International. The park can be accessed from junctions 4 and 5 of the M57 which itself joins the M62, seven miles to the south. The East Lancs Road (A580) forms the southern boundary of the estate and provides quick access to Liverpool City Centre to the west and the M6 Motorway at Haydock, 10 miles to the east, with access at Junction 23.