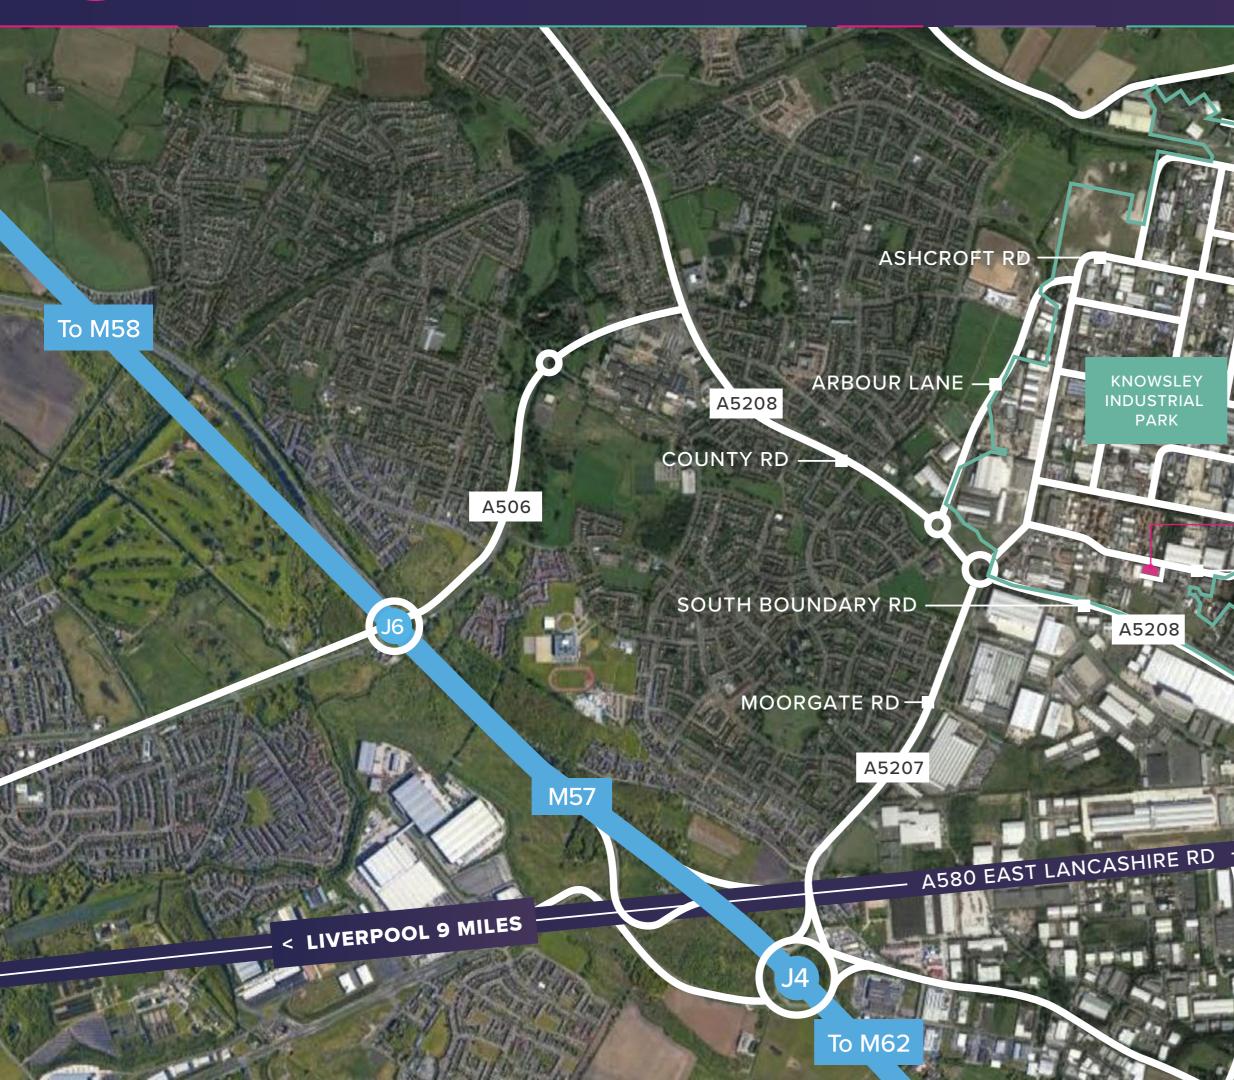

# LOCATION

Knowsley Industrial Park is the largest industrial park in Merseyside and is home to a host of major occupiers including News International, QVC, Exel, Sonae and Dams International. The park can be accessed from junctions 4 and 5 of the M57 which itself joins the M62, seven miles to the south. The East Lancs Road (A580) forms the southern boundary of the estate and provides quick access to Liverpool City Centre to the west and the M6 Motorway at Haydock, 10 miles to the east, with access at Junction 23.