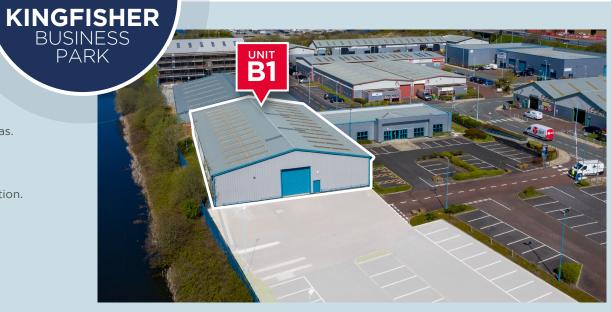

## **SPECIFICATION**

The units offer the following:

- Ground floor offices
- All mains services.
- · CCTV / On site security
- · Dedicated parking
- Potential to create large secure yards with some of the units e.g. Unit B1