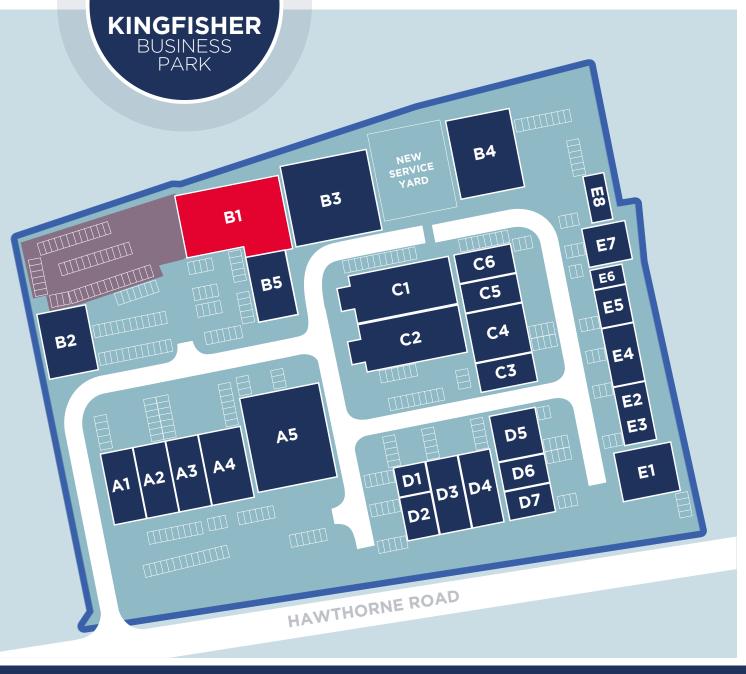

#### **ACCOMMODATION**

A range of unit sizes are available. Please contact the joint letting agents for further information.

## **SPECIFICATION**

The units offer the following:

- Ground floor offices
- All mains services.
- · CCTV / On site security
- · Dedicated parking
- Potential to create large secure yards with some of the units e.g. Unit B1