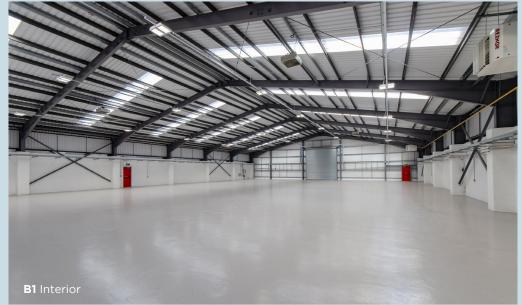

#### **DESCRIPTION**

Kingfisher Business Park provides occupiers with the opportunity to locate next to a number of national trade counter occupiers and benefit from the footfall created on the estate. The estate offers a diverse range of units to suit every need with a high quality base specification including electric roller shutter doors, internal offices and three phase power supply. Eaves heights are generally in the order of 5.5m.

Externally there is ample manoeuvring space for deliveries and for staff/visitor parking. Specific unit information can be provided by the agents on request. All main services are understood to be available and connected to units.

## **SPECIFICATION**

The units offer the following:

- Ground floor offices
- All mains services.
- · CCTV / On site security
- · Dedicated parking
- Potential to create large secure yards with some of the units e.g. Unit B1