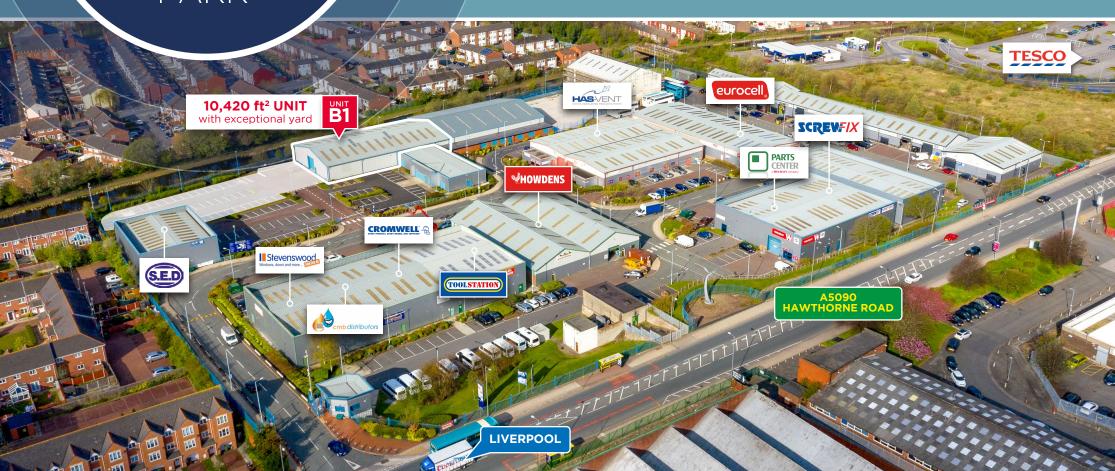

#### **DESCRIPTION**

Kingfisher Business Park provides occupiers with the opportunity to locate next to a number of national trade counter occupiers and benefit from the footfall created on the estate. The estate offers a diverse range of units to suit every need with a high quality base specification including electric roller shutter doors, internal offices and three phase power supply. Eaves heights are generally in the order of 5.5m.

Externally there is ample manoeuvring space for deliveries and for staff/visitor parking. Specific unit information can be provided by the agents on request. All main services are understood to be available and connected to units.

## **SPECIFICATION**

The units offer the following:

- Ground floor offices
- All mains services.
- · CCTV / On site security
- · Dedicated parking
- Potential to create large secure yards with some of the units e.g. Unit B1