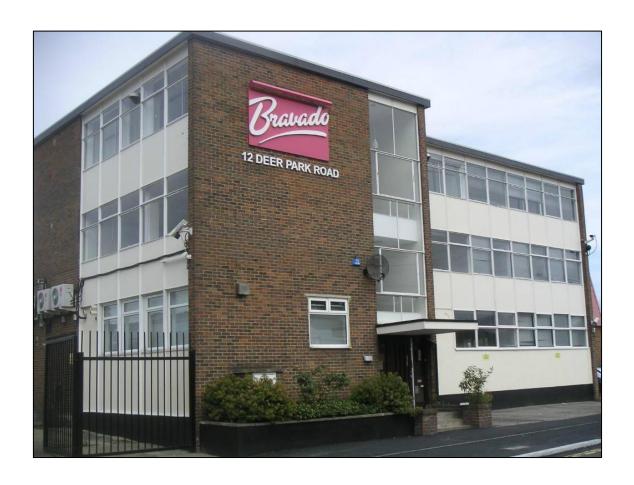

# TO LET OFFICE SUITE

## 12 DEER PARK ROAD LONDON SW19 3TL

Accommodation: 1,450 Sq Ft (134.71 sq m)

#### **LOCATION**

Deer Park Road is located on the Lombard Trading Estate. There are good transport connections within the locality. South Wimbledon Underground station (Northern Line) and Morden Road Tram stations are the nearest transport links to the property. Morden Mainline and Wimbledon Mainline stations are also within the vicinity. The unit is well placed within the local road network with easy access to the A24 and A298 (leading to the A3).